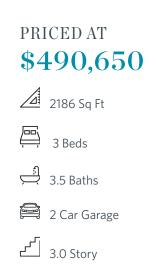

**ELEVATED** 

ELEVATE YOUR LIFE IN 2023! New Year New Price PLUS \$20K Any Way You Want on contract written before January 31, 2023 and closing by March 31, 2023! Luxury living without a luxury price! Does that sound appealing? Then come check out our Grayson, farmhouse style townhome. Harvest Park is a gorgeous community of single-family homes and townhomes. Your HOA covers the lawn maintenance, so you have more time to visit Suwanee Towne Center just 1 mile from the community. Shops, restaurants, music festivals and the farmers market are just outside your door! Are you looking for walking or biking trails? Visit the Suwanee Greenway located just around the corner. In this 3-story home you will find the owners suite with large walk-in closet and master bath, the secondary bedroom with private bath and convenient laundry all on upper floor. Your main living space is well appointed and open with kitchen island, tile backsplash and stainless appliances. Enjoy the fireplace, read a book in the sunroom. The outside deck is perfect for entertaining. Located on the terrace level you have a third bedroom, or maybe home office with full bathroom. Swim community. Best North Gwinnett schools. White Street park just ...