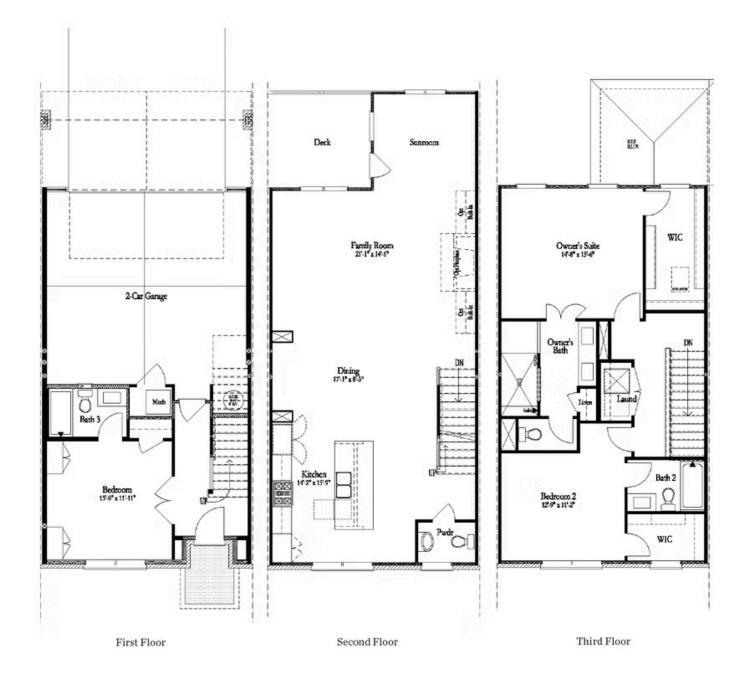

**ELEVATED** 

ELEVATE YOUR LIFE IN 2023! New Year New Price PLUS \$20K Any Way You Want on contract written before January 31, 2023 and closing by March 31, 2023! Luxury living without a luxury price! Does that sound appealing? Then come check out our Grayson, farmhouse style townhome. Harvest Park is a gorgeous community of single-family homes and townhomes. Your HOA covers the lawn maintenance, so you have more time to visit Suwanee Towne Center just 1 mile from the community. Shops, restaurants, music festivals and the farmers market are just outside your door! Are you looking for walking or biking trails? Visit the Suwanee Greenway located just around the corner. In this 3-story home you will find the owners suite with large walk-in closet and master bath, the secondary bedroom with private bath and convenient laundry all on upper floor. Your main living space is well appointed and open with kitchen island, tile backsplash and stainless appliances. Enjoy the fireplace, read a book in the sunroom. The outside deck is perfect for entertaining. Located on the terrace level you have a third bedroom, or maybe home office with full bathroom. Swim community. Best North Gwinnett schools. White Street park just ...