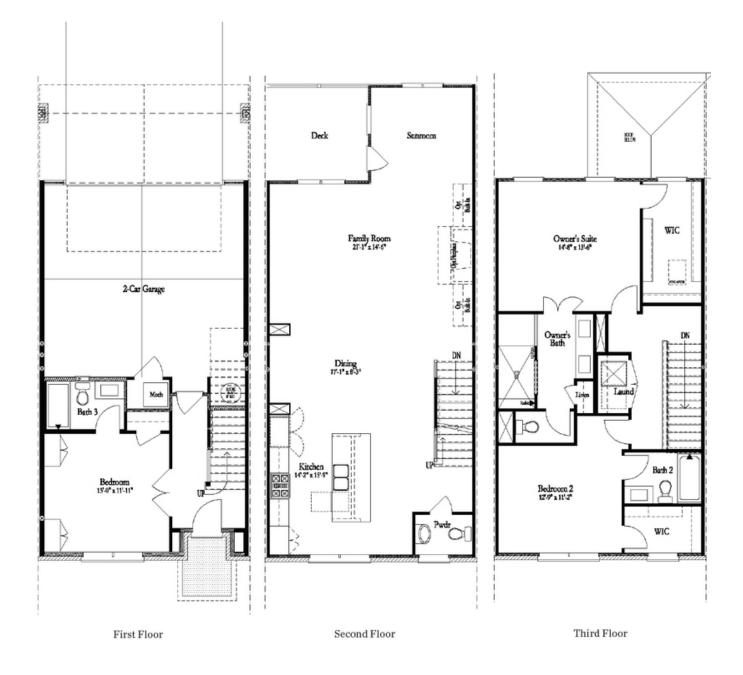

## 1353 HARVEST PARK LANE, 170 THE GRAYSON TOWNHOUSE IN HARVEST PARK | SUWANEE, GA

ELEVATE YOUR LIFE IN 2023! New Year New Price PLUS \$20K Any Way You Want on contract written before January 31, 2023 and closing by March 31, 2023! Luxury living without a luxury price! Does that sound appealing? Then come check out our Grayson, farmhouse style townhome. Harvest Park is a gorgeous community of single-family homes and townhomes. Your HOA covers the lawn maintenance, so you have more time to visit Suwanee Towne Center just 1 mile from the community. Shops, restaurants, music festivals and the farmers market are just outside your door! Are you looking for walking or biking trails? Visit the Suwanee Greenway located just around the corner. In this 3-story home you will find the owners suite with large walk-in closet and master bath, the secondary bedroom with private bath and convenient laundry all on upper floor. Your main living space is well appointed and open with kitchen island, tile backsplash and stainless appliances. Enjoy the fireplace, read a book in the sunroom. The outside deck is perfect for entertaining. Located on the terrace level you have a third bedroom, or maybe home office with full bathroom. Swim community. Best North Gwinnett schools. White Street park just ...