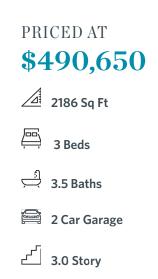

## 1353 HARVEST PARK LANE, 170 THE GRAYSON TOWNHOUSE IN HARVEST PARK | SUWANEE, GA

ELEVATE YOUR LIFE IN 2023! New Year New Price PLUS \$20K Any Way You Want on contract written before January 31, 2023 and closing by March 31, 2023! Luxury living without a luxury price! Does that sound appealing? Then come check out our Grayson, farmhouse style townhome. Harvest Park is a gorgeous community of single-family homes and townhomes. Your HOA covers the lawn maintenance, so you have more time to visit Suwanee Towne Center just 1 mile from the community. Shops, restaurants, music festivals and the farmers market are just outside your door! Are you looking for walking or biking trails? Visit the Suwanee Greenway located just around the corner. In this 3-story home you will find the owners suite with large walk-in closet and master bath, the secondary bedroom with private bath and convenient laundry all on upper floor. Your main living space is well appointed and open with kitchen island, tile backsplash and stainless appliances. Enjoy the fireplace, read a book in the sunroom. The outside deck is perfect for entertaining. Located on the terrace level you have a third bedroom, or maybe home office with full bathroom. Swim community. Best North Gwinnett schools. White Street park just ...