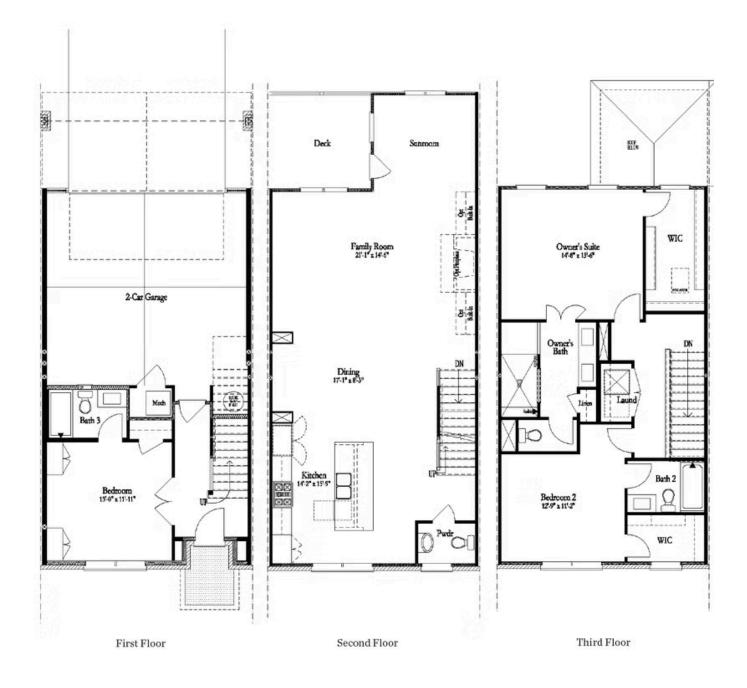

## 1363 HARVEST PARK LANE, 169 THE GRAYSON TOWNHOME IN HARVEST PARK | SUWANEE, GA

**ELEVATED** 

Happy Holidays! OUR COMMUNITY WILL BE CLOSED Dec. 23rd- Jan 3rd so our team can spend time with their families. We will be available Jan 3rd, 2023. Have you been looking for a Townhome in a fantastic location with little maintenance??? Come fall in love with the Grayson floorplan!! Located here in Harvest Park in the heart of Suwanee, Georgia. Enjoy your surroundings without worrying about the lawn!! This 3 bedroom, 3.5 bath townhome has everything you've been looking for! Are you looking for the convenience of restaurants, parks, walking trails, and numerous shops just outside your door?? Come see this home! Tons of light spill into the home from the abundance of windows. The open concept allows plenty of space for entertaining! The kitchen has oversized island with quartz countertops, stainless appliances and tile backsplash. The owners suite boasts a large walk in closet, spa like bath has a large glass enclosed shower and separate tub. The secondary bedroom has it's own private bath and laundry is located upstairs for easy access. The third bedroom is located on terrace level and has full bathroom! White Street Park is across from the community with walking trails and communal gardens for ...