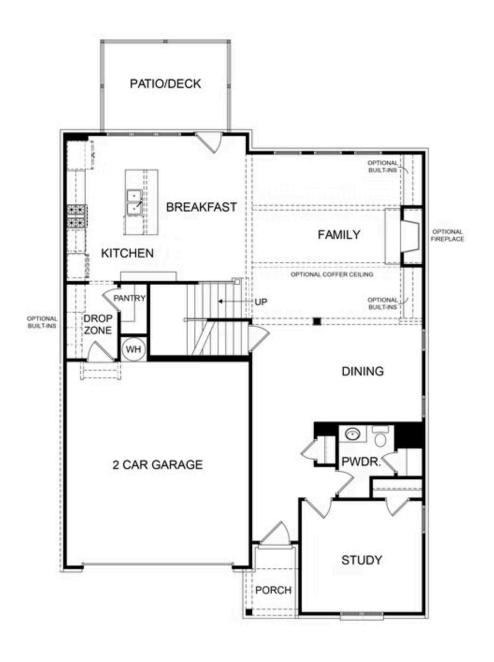

## 1472 HARVEST PARK LANE THE MANSFIELD SINGLE FAMILY IN HARVEST PARK | SUWANEE, GA

PRICED AT **\$854,900** 

3576 Sq Ft

4 Beds

⇒ 3.0 Baths

2 Car Garage

2.0 Story

Beautiful white-painted modern farmhouse-style home offering luxurious living with details every buyer desires. Everything you wanted in a home. Still time to visit our fabulous Design Studio to make your interior selections, but time is of the essence. Open floor plan featuring 10 ft. ceilings. Impressive designer kitchen with a clear view of the family room. Oversized island with quartz countertops that has plenty of seating for chatting with guests as the chef cooks in the fabulous gourmet kitchen. The sunroom offers added space when entertaining. Featuring a guest suite on the main floor which could also make a convenient home office. Plenty of sizable storage in the unfinished basement also is perfect for one or two more future bedrooms. The second floor offers a large owner's retreat with a sitting room and an amazing bath with separate vanities, and deluxe walk-in shower. Between the owners room and the other bedrooms is a roomy retreat area for playroom/media room. Two spacious secondary bedrooms with jack & jill bath finish out the second floor. HOA maintained homesites. Estimated closing time frame is September/October 2023. Walking distance to Suwanee Town Center, the Greenway trails, restaurants, shops, and so much more. Top North ...