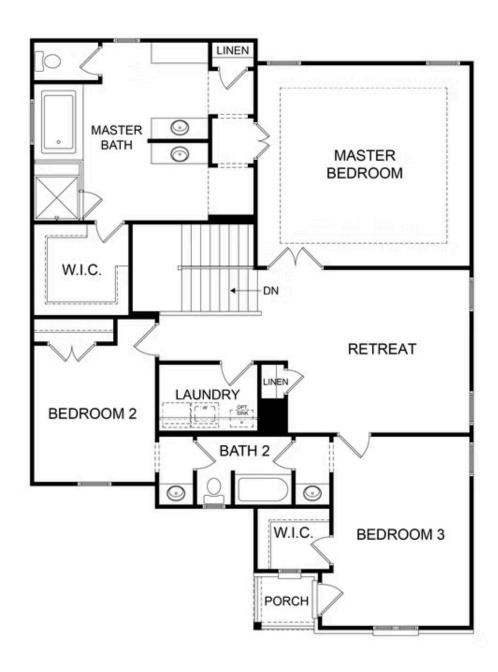

## 1472 HARVEST PARK LANE THE MANSFIELD SINGLE FAMILY IN HARVEST PARK | SUWANEE, GA

PRICED AT **\$854,900** 

3576 Sq Ft

4 Beds

⇒ 3.0 Baths

2 Car Garage

2.0 Story

Beautiful white-painted modern farmhouse-style home offering luxurious living with details every buyer desires. Everything you wanted in a home. Still time to visit our fabulous Design Studio to make your interior selections, but time is of the essence. Open floor plan featuring 10 ft. ceilings. Impressive designer kitchen with a clear view of the family room. Oversized island with quartz countertops that has plenty of seating for chatting with guests as the chef cooks in the fabulous gourmet kitchen. The sunroom offers added space when entertaining. Featuring a guest suite on the main floor which could also make a convenient home office. Plenty of sizable storage in the unfinished basement also is perfect for one or two more future bedrooms. The second floor offers a large owner's retreat with a sitting room and an amazing bath with separate vanities, and deluxe walk-in shower. Between the owners room and the other bedrooms is a roomy retreat area for playroom/media room. Two spacious secondary bedrooms with jack & jill bath finish out the second floor. HOA maintained homesites. Estimated closing time frame is September/October 2023. Walking distance to Suwanee Town Center, the Greenway trails, restaurants, shops, and so much more. Top North ...