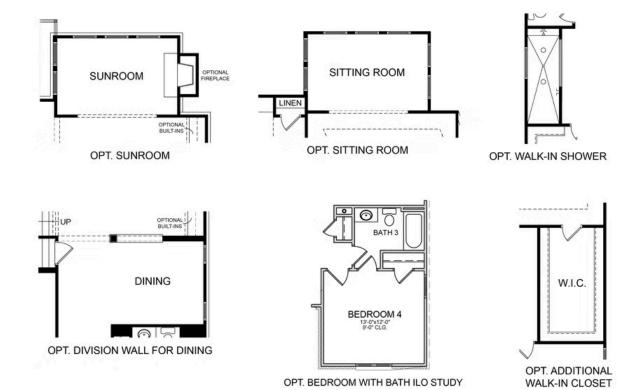

## 1472 HARVEST PARK LANE THE MANSFIELD SINGLE FAMILY IN HARVEST PARK | SUWANEE, GA

PRICED AT **\$854,900** 

3576 Sq Ft

4 Beds

⇒ 3.0 Baths

2 Car Garage

2.0 Story

Beautiful white-painted modern farmhouse-style home offering luxurious living with details every buyer desires. Everything you wanted in a home. Still time to visit our fabulous Design Studio to make your interior selections, but time is of the essence. Open floor plan featuring 10 ft. ceilings. Impressive designer kitchen with a clear view of the family room. Oversized island with quartz countertops that has plenty of seating for chatting with guests as the chef cooks in the fabulous gourmet kitchen. The sunroom offers added space when entertaining. Featuring a guest suite on the main floor which could also make a convenient home office. Plenty of sizable storage in the unfinished basement also is perfect for one or two more future bedrooms. The second floor offers a large owner's retreat with a sitting room and an amazing bath with separate vanities, and deluxe walk-in shower. Between the owners room and the other bedrooms is a roomy retreat area for playroom/media room. Two spacious secondary bedrooms with jack & jill bath finish out the second floor. HOA maintained homesites. Estimated closing time frame is September/October 2023. Walking distance to Suwanee Town Center, the Greenway trails, restaurants, shops, and so much more. Top North ...