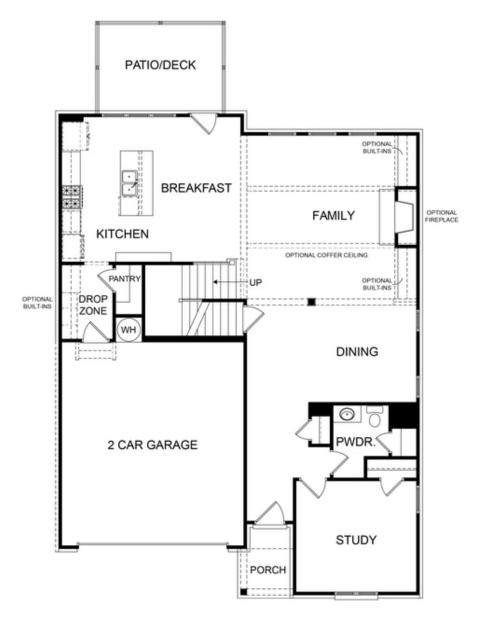

Beautiful white-painted modern farmhouse-style home offering luxurious living with details every buyer desires. Everything you wanted in a home. Still time to visit our fabulous Design Studio to make your interior selections, but time is of the essence. Open floor plan featuring 10 ft. ceilings. Impressive designer kitchen with a clear view of the family room. Oversized island with quartz countertops that has plenty of seating for chatting with guests as the chef cooks in the fabulous gourmet kitchen. The sunroom offers added space when entertaining. Featuring a guest suite on the main floor which could also make a convenient home office. Plenty of sizable storage in the unfinished basement also is perfect for one or two more future bedrooms. The second floor offers a large owner's retreat with a sitting room and an amazing bath with separate vanities, and deluxe walk-in shower. Between the owners room and the other bedrooms is a roomy retreat area for playroom/media room. Two spacious secondary bedrooms with jack & jill bath finish out the second floor. HOA maintained homesites. Estimated closing time frame is September/October 2023. Walking distance to Suwanee Town Center, the Greenway trails, restaurants, shops, and so much more. Top North ...