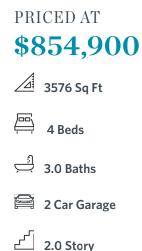

Beautiful white-painted modern farmhouse-style home offering luxurious living with details every buyer desires. Everything you wanted in a home. Still time to visit our fabulous Design Studio to make your interior selections, but time is of the essence. Open floor plan featuring 10 ft. ceilings. Impressive designer kitchen with a clear view of the family room. Oversized island with quartz countertops that has plenty of seating for chatting with guests as the chef cooks in the fabulous gourmet kitchen. The sunroom offers added space when entertaining. Featuring a guest suite on the main floor which could also make a convenient home office. Plenty of sizable storage in the unfinished basement also is perfect for one or two more future bedrooms. The second floor offers a large owner's retreat with a sitting room and an amazing bath with separate vanities, and deluxe walk-in shower. Between the owners room and the other bedrooms is a roomy retreat area for playroom/media room. Two spacious secondary bedrooms with jack & jill bath finish out the second floor. HOA maintained homesites. Estimated closing time frame is September/October 2023. Walking distance to Suwanee Town Center, the Greenway trails, restaurants, shops, and so much more. Top North ...