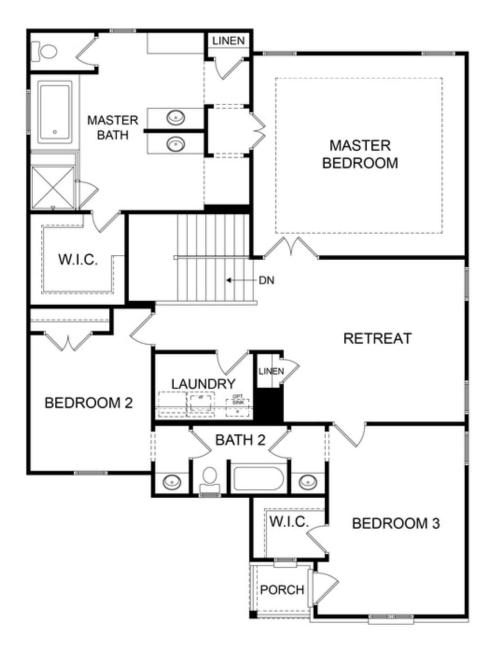

Beautiful white-painted modern farmhouse-style home offering luxurious living with details every buyer desires. Everything you wanted in a home. Still time to visit our fabulous Design Studio to make your interior selections, but time is of the essence. Open floor plan featuring 10 ft. ceilings. Impressive designer kitchen with a clear view of the family room. Oversized island with quartz countertops that has plenty of seating for chatting with guests as the chef cooks in the fabulous gourmet kitchen. The sunroom offers added space when entertaining. Featuring a guest suite on the main floor which could also make a convenient home office. Plenty of sizable storage in the unfinished basement also is perfect for one or two more future bedrooms. The second floor offers a large owner's retreat with a sitting room and an amazing bath with separate vanities, and deluxe walk-in shower. Between the owners room and the other bedrooms is a roomy retreat area for playroom/media room. Two spacious secondary bedrooms with jack & jill bath finish out the second floor. HOA maintained homesites. Estimated closing time frame is September/October 2023. Walking distance to Suwanee Town Center, the Greenway trails, restaurants, shops, and so much more. Top North ...