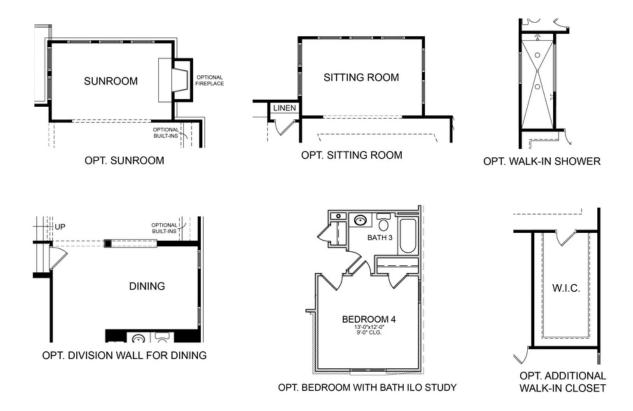

Beautiful white-painted modern farmhouse-style home offering luxurious living with details every buyer desires. Everything you wanted in a home. Still time to visit our fabulous Design Studio to make your interior selections, but time is of the essence. Open floor plan featuring 10 ft. ceilings. Impressive designer kitchen with a clear view of the family room. Oversized island with quartz countertops that has plenty of seating for chatting with guests as the chef cooks in the fabulous gourmet kitchen. The sunroom offers added space when entertaining. Featuring a guest suite on the main floor which could also make a convenient home office. Plenty of sizable storage in the unfinished basement also is perfect for one or two more future bedrooms. The second floor offers a large owner's retreat with a sitting room and an amazing bath with separate vanities, and deluxe walk-in shower. Between the owners room and the other bedrooms is a roomy retreat area for playroom/media room. Two spacious secondary bedrooms with jack & jill bath finish out the second floor. HOA maintained homesites. Estimated closing time frame is September/October 2023. Walking distance to Suwanee Town Center, the Greenway trails, restaurants, shops, and so much more. Top North ...