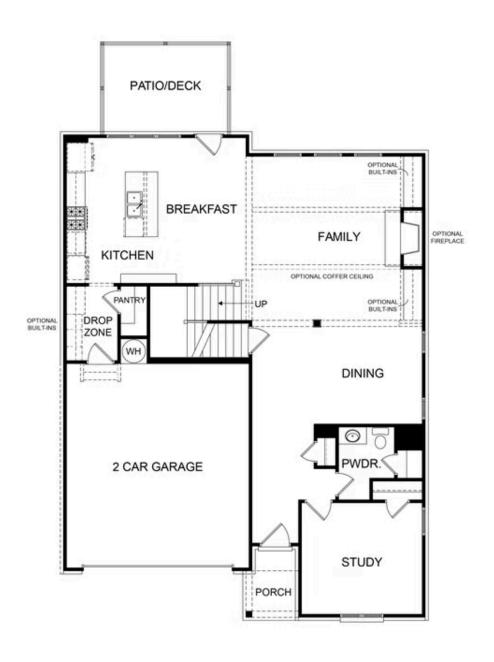

## 1482 HARVEST PARK LANE THE MANSFIELD SINGLE FAMILY IN HARVEST PARK | SUWANEE, GA

PRICED AT \$839,860

3203 Sq Ft

4 Beds

⇒ 3.0 Baths

🖺 2 Car Garage

2.0 Story

ELEVATE YOUR LIFE IN 2023! This beautiful Mansfield plan will have curb appeal galore on HPK 61 with a view of hardwood trees from your expansive deck. This farmhouse style home is gorgeous. Foyer entrance with 10' ceilings on the main floor with large windows throughout make the view absolutely stunning. Nothing but woods behind you for a private feeling. Front entry garage on Unfinished Basement. From the garage, enter through the Drop Zone which is the perfect spot for shoes and purses. The large eat in kitchen has tons of cabinet space, GE kitchen appliances and an island that overlooks the breakfast area. The family room boasts so much light and has a dining space open to the rest of the home. Guest retreat with full bath also located on main floor. This home is TO BE BUILT, which means YOU get to design the interior at our gorgeous Design Center. Upstairs you will find upgrades galore! The Primary suite has 2 massive walk-in closets while the bath offers a soaking tub, separate shower and the large his and her vanities make this bathroom the perfect spa space. Two additional bedrooms with a jack and jill bathroom set up. ...