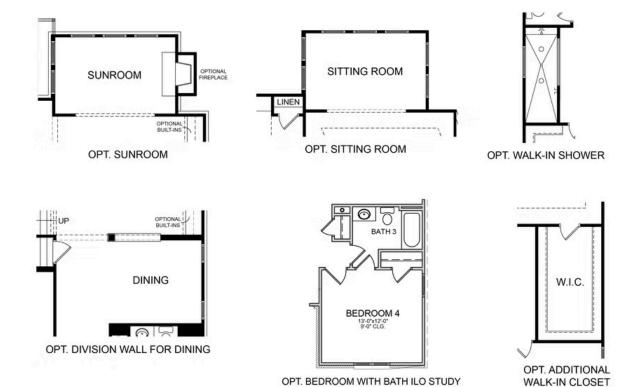

## 1482 HARVEST PARK LANE THE MANSFIELD SINGLE FAMILY IN HARVEST PARK | SUWANEE, GA

PRICED AT \$839,860

3203 Sq Ft

4 Beds

⇒ 3.0 Baths

🖺 2 Car Garage

2.0 Story

ELEVATE YOUR LIFE IN 2023! This beautiful Mansfield plan will have curb appeal galore on HPK 61 with a view of hardwood trees from your expansive deck. This farmhouse style home is gorgeous. Foyer entrance with 10' ceilings on the main floor with large windows throughout make the view absolutely stunning. Nothing but woods behind you for a private feeling. Front entry garage on Unfinished Basement. From the garage, enter through the Drop Zone which is the perfect spot for shoes and purses. The large eat in kitchen has tons of cabinet space, GE kitchen appliances and an island that overlooks the breakfast area. The family room boasts so much light and has a dining space open to the rest of the home. Guest retreat with full bath also located on main floor. This home is TO BE BUILT, which means YOU get to design the interior at our gorgeous Design Center. Upstairs you will find upgrades galore! The Primary suite has 2 massive walk-in closets while the bath offers a soaking tub, separate shower and the large his and her vanities make this bathroom the perfect spa space. Two additional bedrooms with a jack and jill bathroom set up. ...