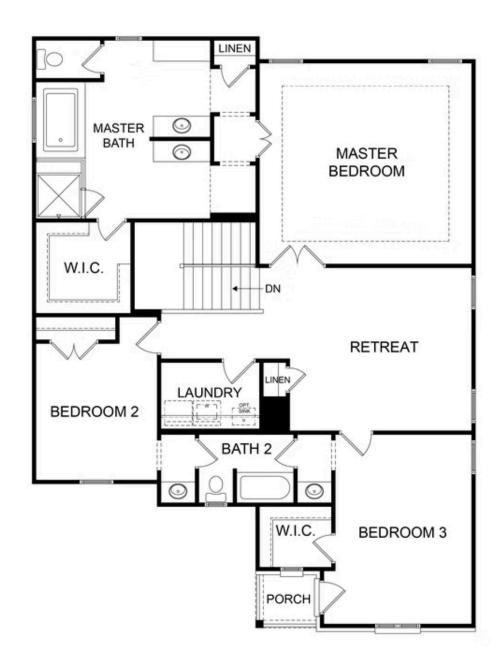

## 1482 HARVEST PARK LANE THE MANSFIELD SINGLE FAMILY IN HARVEST PARK | SUWANEE, GA

PRICED AT \$839,860

3203 Sq Ft

4 Beds

⇒ 3.0 Baths

🖺 2 Car Garage

2.0 Story

ELEVATE YOUR LIFE IN 2023! This beautiful Mansfield plan will have curb appeal galore on HPK 61 with a view of hardwood trees from your expansive deck. This farmhouse style home is gorgeous. Foyer entrance with 10' ceilings on the main floor with large windows throughout make the view absolutely stunning. Nothing but woods behind you for a private feeling. Front entry garage on Unfinished Basement. From the garage, enter through the Drop Zone which is the perfect spot for shoes and purses. The large eat in kitchen has tons of cabinet space, GE kitchen appliances and an island that overlooks the breakfast area. The family room boasts so much light and has a dining space open to the rest of the home. Guest retreat with full bath also located on main floor. This home is TO BE BUILT, which means YOU get to design the interior at our gorgeous Design Center. Upstairs you will find upgrades galore! The Primary suite has 2 massive walk-in closets while the bath offers a soaking tub, separate shower and the large his and her vanities make this bathroom the perfect spa space. Two additional bedrooms with a jack and jill bathroom set up. ...