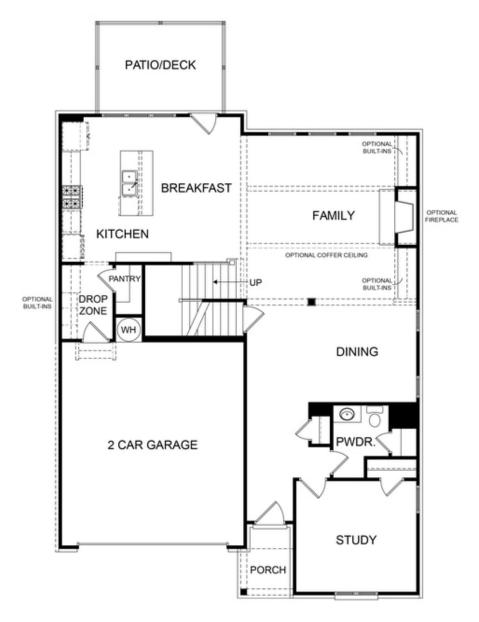

ELEVATE YOUR LIFE IN 2023! This beautiful Mansfield plan will have curb appeal galore on HPK 61 with a view of hardwood trees from your expansive deck. This farmhouse style home is gorgeous. Foyer entrance with 10' ceilings on the main floor with large windows throughout make the view absolutely stunning. Nothing but woods behind you for a private feeling. Front entry garage on Unfinished Basement. From the garage, enter through the Drop Zone which is the perfect spot for shoes and purses. The large eat in kitchen has tons of cabinet space, GE kitchen appliances and an island that overlooks the breakfast area. The family room boasts so much light and has a dining space open to the rest of the home. Guest retreat with full bath also located on main floor. This home is TO BE BUILT, which means YOU get to design the interior at our gorgeous Design Center. Upstairs you will find upgrades galore! The Primary suite has 2 massive walk-in closets while the bath offers a soaking tub, separate shower and the large his and her vanities make this bathroom the perfect spa space. Two additional bedrooms with a jack and jill bathroom set up. ...