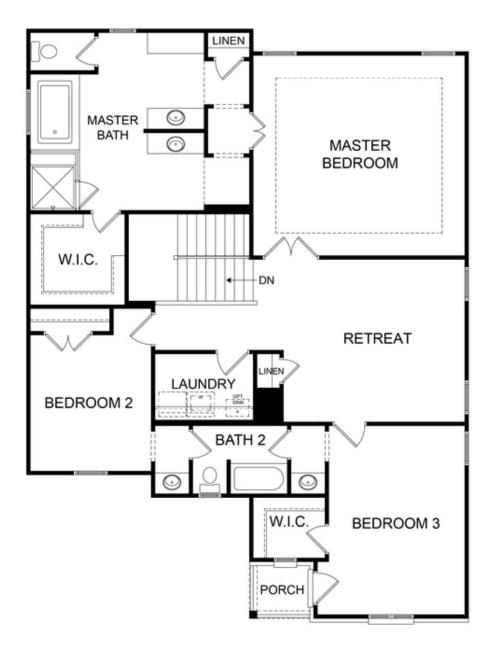

ELEVATE YOUR LIFE IN 2023! This beautiful Mansfield plan will have curb appeal galore on HPK 61 with a view of hardwood trees from your expansive deck. This farmhouse style home is gorgeous. Foyer entrance with 10' ceilings on the main floor with large windows throughout make the view absolutely stunning. Nothing but woods behind you for a private feeling. Front entry garage on Unfinished Basement. From the garage, enter through the Drop Zone which is the perfect spot for shoes and purses. The large eat in kitchen has tons of cabinet space, GE kitchen appliances and an island that overlooks the breakfast area. The family room boasts so much light and has a dining space open to the rest of the home. Guest retreat with full bath also located on main floor. This home is TO BE BUILT, which means YOU get to design the interior at our gorgeous Design Center. Upstairs you will find upgrades galore! The Primary suite has 2 massive walk-in closets while the bath offers a soaking tub, separate shower and the large his and her vanities make this bathroom the perfect spa space. Two additional bedrooms with a jack and jill bathroom set up. ...