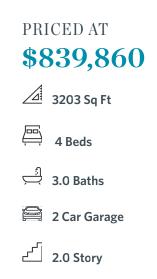

ELEVATE YOUR LIFE IN 2023! This beautiful Mansfield plan will have curb appeal galore on HPK 61 with a view of hardwood trees from your expansive deck. This farmhouse style home is gorgeous. Foyer entrance with 10' ceilings on the main floor with large windows throughout make the view absolutely stunning. Nothing but woods behind you for a private feeling. Front entry garage on Unfinished Basement. From the garage, enter through the Drop Zone which is the perfect spot for shoes and purses. The large eat in kitchen has tons of cabinet space, GE kitchen appliances and an island that overlooks the breakfast area. The family room boasts so much light and has a dining space open to the rest of the home. Guest retreat with full bath also located on main floor. This home is TO BE BUILT, which means YOU get to design the interior at our gorgeous Design Center. Upstairs you will find upgrades galore! The Primary suite has 2 massive walk-in closets while the bath offers a soaking tub, separate shower and the large his and her vanities make this bathroom the perfect spa space. Two additional bedrooms with a jack and jill bathroom set up. ...