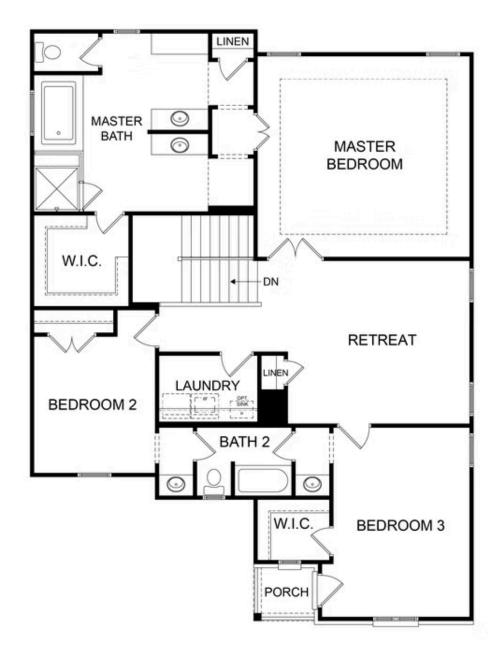

Beautiful white MODERN farmhouse-style home offering luxurious living with details every buyer desires. Tons of upgrades....EVERYTHING you wanted in a home including a FINISHED BASEMENT! "Elevate your life in 2023 with a new home by The Providence Group and \$5,000 towards closing costs when using a TPG preferred lender!." Large COVERED DECK overlooking very private buffer of trees. Open floor plan featuring 10 ft. ceilings. Impressive designer kitchen with a clear view of the family room with stunning fireplace. Oversized island with quartz countertops that has plenty of seating for chatting with guests as the chef cooks in the fabulous gourmet kitchen. The sunroom offers added space when entertaining. Featuring a guest suite on the main floor which could also make a convenient home office. Plenty of sizable storage in the unfinished section of the basement. The second floor offers a large owner's retreat with a sitting room and an amazing bath with separate vanities and deluxe walk-in shower and soaking tub. Between the owners room and the other bedrooms is a roomy retreat area for playroom/media room. Two spacious secondary bedrooms with jack & jill bath finish out the second floor. HOA maintained homesites - NO YARD WORK! Estimated ...