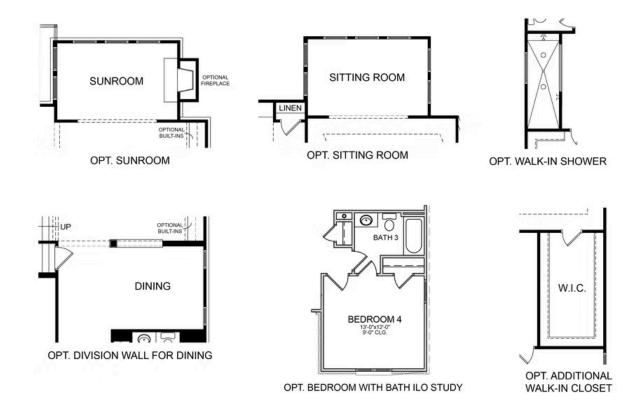

Beautiful white MODERN farmhouse-style home offering luxurious living with details every buyer desires. Tons of upgrades....EVERYTHING you wanted in a home including a FINISHED BASEMENT! "Elevate your life in 2023 with a new home by The Providence Group and \$5,000 towards closing costs when using a TPG preferred lender!." Large COVERED DECK overlooking very private buffer of trees. Open floor plan featuring 10 ft. ceilings. Impressive designer kitchen with a clear view of the family room with stunning fireplace. Oversized island with quartz countertops that has plenty of seating for chatting with guests as the chef cooks in the fabulous gourmet kitchen. The sunroom offers added space when entertaining. Featuring a guest suite on the main floor which could also make a convenient home office. Plenty of sizable storage in the unfinished section of the basement. The second floor offers a large owner's retreat with a sitting room and an amazing bath with separate vanities and deluxe walk-in shower and soaking tub. Between the owners room and the other bedrooms is a roomy retreat area for playroom/media room. Two spacious secondary bedrooms with jack & jill bath finish out the second floor. HOA maintained homesites - NO YARD WORK! Estimated ...