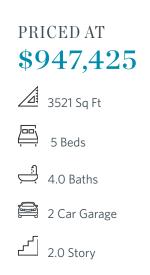

Beautiful white MODERN farmhouse-style home offering luxurious living with details every buyer desires. Tons of upgrades....EVERYTHING you wanted in a home including a FINISHED BASEMENT! "Elevate your life in 2023 with a new home by The Providence Group and \$5,000 towards closing costs when using a TPG preferred lender!." Large COVERED DECK overlooking very private buffer of trees. Open floor plan featuring 10 ft. ceilings. Impressive designer kitchen with a clear view of the family room with stunning fireplace. Oversized island with quartz countertops that has plenty of seating for chatting with guests as the chef cooks in the fabulous gourmet kitchen. The sunroom offers added space when entertaining. Featuring a guest suite on the main floor which could also make a convenient home office. Plenty of sizable storage in the unfinished section of the basement. The second floor offers a large owner's retreat with a sitting room and an amazing bath with separate vanities and deluxe walk-in shower and soaking tub. Between the owners room and the other bedrooms is a roomy retreat area for playroom/media room. Two spacious secondary bedrooms with jack & jill bath finish out the second floor. HOA maintained homesites - NO YARD WORK! Estimated ...