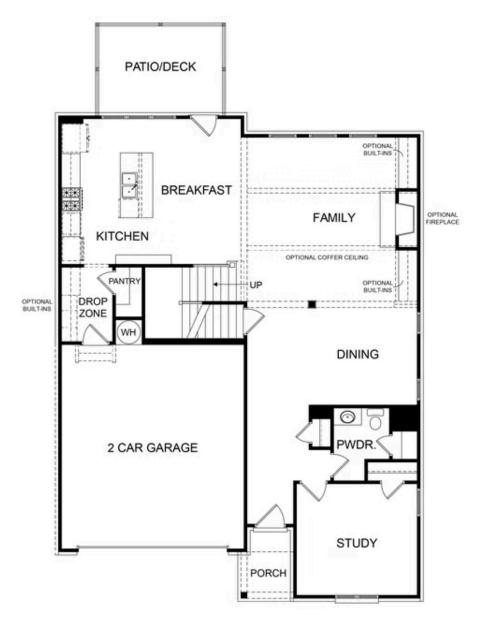

Beautiful white MODERN farmhouse-style home offering luxurious living with details every buyer desires. Tons of upgrades....EVERYTHING you wanted in a home including a FINISHED BASEMENT! "Elevate your life in 2023 with a new home by The Providence Group and \$5,000 towards closing costs when using a TPG preferred lender!." Large COVERED DECK overlooking very private buffer of trees. Open floor plan featuring 10 ft. ceilings. Impressive designer kitchen with a clear view of the family room with stunning fireplace. Oversized island with quartz countertops that has plenty of seating for chatting with guests as the chef cooks in the fabulous gourmet kitchen. The sunroom offers added space when entertaining. Featuring a guest suite on the main floor which could also make a convenient home office. Plenty of sizable storage in the unfinished section of the basement. The second floor offers a large owner's retreat with a sitting room and an amazing bath with separate vanities and deluxe walk-in shower and soaking tub. Between the owners room and the other bedrooms is a roomy retreat area for playroom/media room. Two spacious secondary bedrooms with jack & jill bath finish out the second floor. HOA maintained homesites - NO YARD WORK! Estimated ...