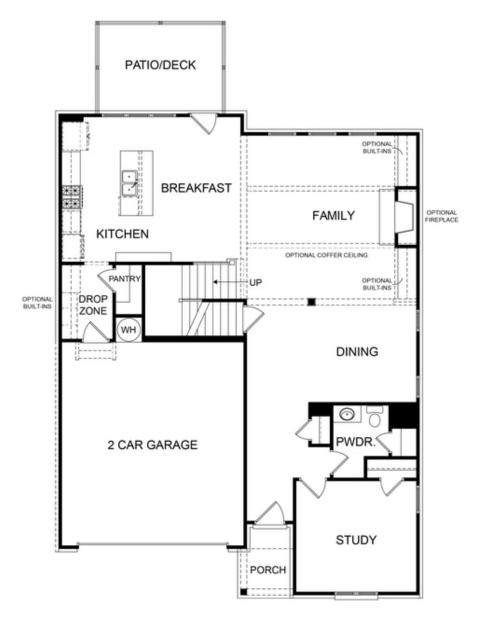

ELEVATE YOUR LIFE IN 2023! New Year New Price PLUS \$20K Any Way You Want on contract written before Feb 28, 2023 and closing by March 31, 2023! This beautiful Mansfield plan is under construction and will be ready first quarter of this year. This farmhouse style home is gorgeous. 10' ceilings on the main floor with large windows throughout make the view absolutely stunning. Nothing but woods behind you for a private feeling. Front entry garage. Enter into the large eat in kitchen with tons of cabinet space. The family room boasts so much light and has a dining space open to the rest of the home. Guest room with full bath also located on main floor. Upgraded fixtures throughout, the cabinets are white in kitchen with a large island. Upgraded quartz counters, cabinet hardware and backsplash are absolutely stunning. GE kitchen appliances. Upstairs you will find upgrades galore! The Primary suite has 2 massive walk-in showers, separate tub and shower with his and her vanities make this bathroom the perfect spa space. Two additional bedrooms with a jack and jill bathroom set up. And, did we mention the basement?? Tons of storage or for future room expansion. Exterior ...