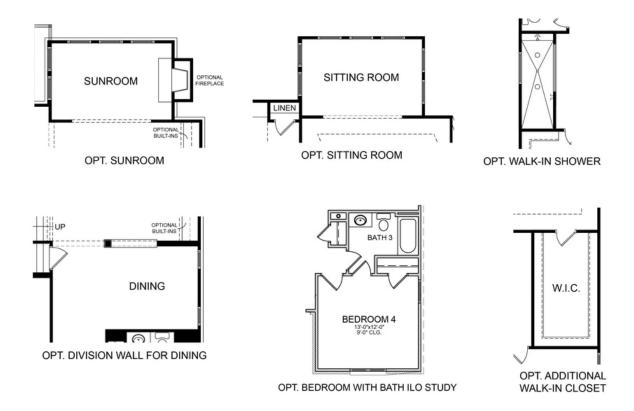

ELEVATE YOUR LIFE IN 2023! New Year New Price PLUS \$20K Any Way You Want on contract written before Feb 28, 2023 and closing by March 31, 2023! This beautiful Mansfield plan is under construction and will be ready first quarter of this year. This farmhouse style home is gorgeous. 10' ceilings on the main floor with large windows throughout make the view absolutely stunning. Nothing but woods behind you for a private feeling. Front entry garage. Enter into the large eat in kitchen with tons of cabinet space. The family room boasts so much light and has a dining space open to the rest of the home. Guest room with full bath also located on main floor. Upgraded fixtures throughout, the cabinets are white in kitchen with a large island. Upgraded quartz counters, cabinet hardware and backsplash are absolutely stunning. GE kitchen appliances. Upstairs you will find upgrades galore! The Primary suite has 2 massive walk-in showers, separate tub and shower with his and her vanities make this bathroom the perfect spa space. Two additional bedrooms with a jack and jill bathroom set up. And, did we mention the basement?? Tons of storage or for future room expansion. Exterior ...