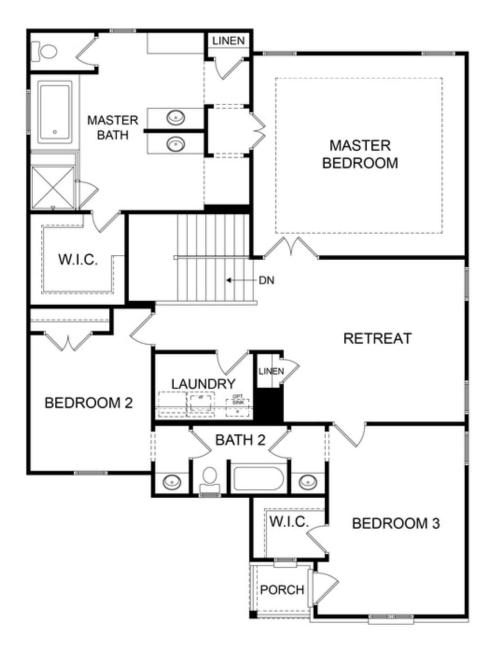

ELEVATE YOUR LIFE IN 2023! New Year New Price PLUS \$20K Any Way You Want on contract written before Feb 28, 2023 and closing by March 31, 2023! This beautiful Mansfield plan is under construction and will be ready first quarter of this year. This farmhouse style home is gorgeous. 10' ceilings on the main floor with large windows throughout make the view absolutely stunning. Nothing but woods behind you for a private feeling. Front entry garage. Enter into the large eat in kitchen with tons of cabinet space. The family room boasts so much light and has a dining space open to the rest of the home. Guest room with full bath also located on main floor. Upgraded fixtures throughout, the cabinets are white in kitchen with a large island. Upgraded quartz counters, cabinet hardware and backsplash are absolutely stunning. GE kitchen appliances. Upstairs you will find upgrades galore! The Primary suite has 2 massive walk-in showers, separate tub and shower with his and her vanities make this bathroom the perfect spa space. Two additional bedrooms with a jack and jill bathroom set up. And, did we mention the basement?? Tons of storage or for future room expansion. Exterior ...