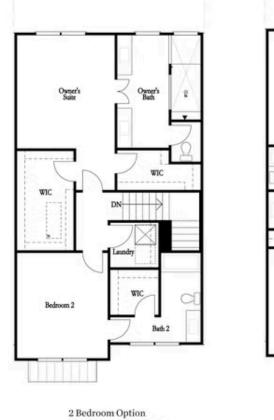

Want to Know More About This Home?

droom Option 3 Bedroom Option Mallory I Mallory II

Third Floor

Want to Know More About This Home?

Optional Terrace Bedroom

First Floor

Want to Know More About This Home?

Want to Know More About This Home?

#### Second Floor

Optional Tub/Shower Combo Third Floor - 2 Bedroom Layout ONLY

Optional Shower Secondary Bath Third Floor - 2 Bedroom Layout ONLY

Want to Know More About This Home?