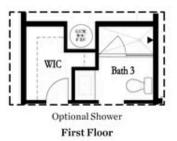

Want to Know More About This Home?

droom Option 3 Bedroom Option Mallory I Mallory II

Third Floor

Want to Know More About This Home?

Optional Terrace Bedroom

First Floor

Want to Know More About This Home?

Want to Know More About This Home?

#### Second Floor

Optional Tub/Shower Combo Third Floor - 2 Bedroom Layout ONLY

Optional Shower Secondary Bath Third Floor - 2 Bedroom Layout ONLY

Want to Know More About This Home?