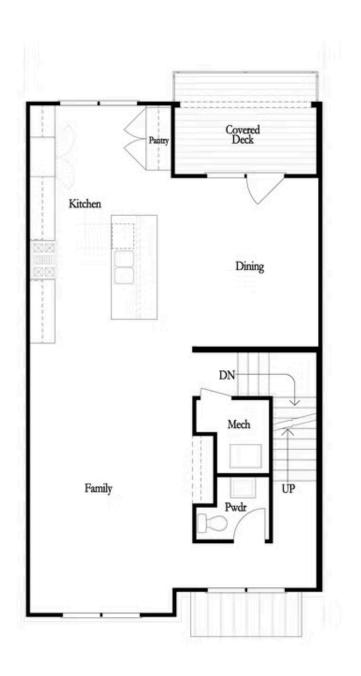

PRICED AT

\$577,825

2220 Sq Ft

□ 4 Beds

⇒ 3.5 Baths

2 Car Garage

كا 3.0 Story

ELEVATE YOUR LIFE IN 2023! Classic farmhouse-style end unit townhome offers luxurious living loaded with upgrades as standard! Offering luxurious, sophisticated living where quality abounds in this stately 3-story beauty in a community of amazing architecture, meandering sidewalks & ample parking. Light-filled main level's open plan has impressive designer kitchen outfitted w/beautiful white 42" white cabinets, walk-in pantry, oversized island w/plenty of seating & striking metropolis soapstone quartz counters overlooking spacious family room w/ beautiful gas fireplace. Enjoy easy access to the main level deck perfect for outdoor meals, coffee in the morning or glass of wine at night. Relax & unwind on the upper level which features 3 bedrooms including the owner suite w/luxurious en suite bath w/dual vanities, large shower & spacious walk-in closet. Terrace level entry has convenient office, workout room or 4th bedroom with full bath. Neutral paint colors throughout paired w/crisp white trim & finishes every buyer craves. Expertly executed, this designer residence has enviable details on all 3 levels. Thoughtfully planned for today's lifestyle, enjoy the ease and convenience of luxury living within walking distance to Suwanee Town Center, walking trails and Parks. Swim community. May-June 2023 estimated time of delivery. PHOTOS AND VIRTUAL ...