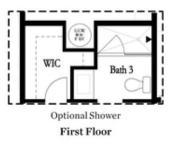

NONE

Optional Linear Fireplace

Optional Fireplace

Second Floor

Optional Tub/Shower Combo
Third Floor - 2 Bedroom Layout ONLY

Optional Shower Secondary Bath Third Floor - 2 Bedroom Layout ONLY

Want to Know More About This Home?