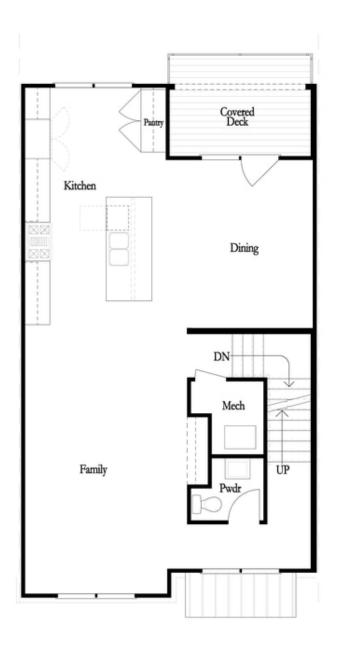

aint colors throughout paired w/crisp white trim & finishes every buyer craves. Expertly executed, this designer residence has enviable details on all 3 levels. Thoughtfully planned for today's lifestyle, enjoy the ease and convenience of luxury living within walking distance to Suwanee Town Center, walking trails and Parks. Swim community. May-June 2023 estimated time of delivery. PHOTOS AND VIRTUAL ...

Want to Know More About This Home?

CONTACT OUR COMMUNITY SALES MANAGER NONE
Call Us @ (678) 332-7300











3 Bedroom Option Mallory II

Third Floor

Want to Know More About This Home?

Mallory I

CONTACT OUR COMMUNITY SALES MANAGER

**NONE** 













Optional Terrace Bedroom

First Floor

Want to Know More About This Home?

CONTACT OUR COMMUNITY SALES MANAGER

**NONE** 









Want to Know More About This Home?

CONTACT OUR COMMUNITY SALES MANAGER

NONE











Optional Linear Fireplace



Optional Fireplace

Second Floor



Optional Tub/Shower Combo
Third Floor - 2 Bedroom Layout ONLY



Optional Shower Secondary Bath Third Floor - 2 Bedroom Layout ONLY

Want to Know More About This Home?

CONTACT OUR COMMUNITY SALES MANAGER

**NONE**