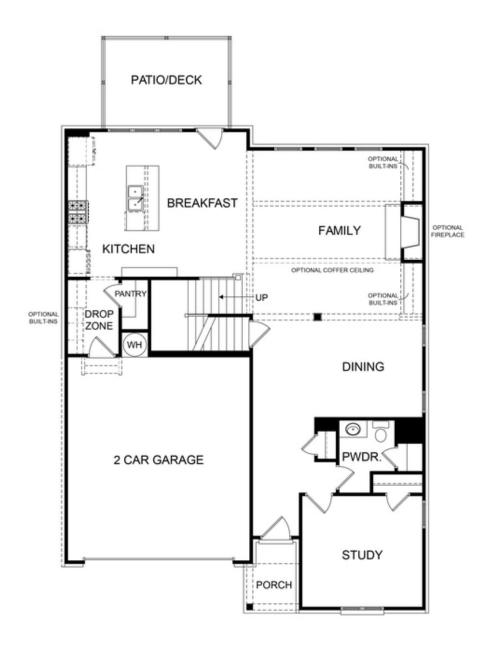

## 1512 HARVEST PARK LANE THE MANSFIELD SINGLE FAMILY IN HARVEST PARK | SUWANEE, GA

PRICED AT

\$835,650

4 Beds

3.0 Baths

2 Car Garage

ے۔ 2.0 Story

ELEVATE YOUR LIFE IN 2023! \$20k Incentive Any Way You Want on contract written before 3/31/2023 and closing on or before 4/28/23. Mansfield F floor plan - Beautiful white-painted modern farmhouse-style home offering luxurious living with details every buyer desires. Everything you wanted in a home. Open floor plan featuring 10 ft. ceilings. Impressive designer kitchen with a clear view of the family room. Sizable quartz island with plenty of seating for chatting with guests as the chef cooks in the fabulous gourmet kitchen. Featuring a guest suite on the main floor which could also make a convenient home office. Plenty of storage in the unfinished basement also is perfect for one or two more future bedrooms. The second floor offers a large owner's retreat with separate vanities, and deluxe walk-in shower. Two spacious secondary bedrooms with jack & jill bath finish out the second floor. HOA maintained homesites. Estimated closing time frame is March/April 2023. Walking distance to Suwanee Town Center, the Greenway trails, restaurants, shops, and so much more. Top North Gwinnett schools. Under construction - Photos are not actual home. Photos of similar previously built home.