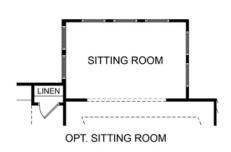

## 1512 HARVEST PARK LANE THE MANSFIELD SINGLE FAMILY IN HARVEST PARK | SUWANEE, GA

PRICED AT

\$835,650

4 Beds

3.0 Baths

2 Car Garage

ے۔ 2.0 Story

ELEVATE YOUR LIFE IN 2023! \$20k Incentive Any Way You Want on contract written before 3/31/2023 and closing on or before 4/28/23. Mansfield F floor plan - Beautiful white-painted modern farmhouse-style home offering luxurious living with details every buyer desires. Everything you wanted in a home. Open floor plan featuring 10 ft. ceilings. Impressive designer kitchen with a clear view of the family room. Sizable quartz island with plenty of seating for chatting with guests as the chef cooks in the fabulous gourmet kitchen. Featuring a guest suite on the main floor which could also make a convenient home office. Plenty of storage in the unfinished basement also is perfect for one or two more future bedrooms. The second floor offers a large owner's retreat with separate vanities, and deluxe walk-in shower. Two spacious secondary bedrooms with jack & jill bath finish out the second floor. HOA maintained homesites. Estimated closing time frame is March/April 2023. Walking distance to Suwanee Town Center, the Greenway trails, restaurants, shops, and so much more. Top North Gwinnett schools. Under construction - Photos are not actual home. Photos of similar previously built home.