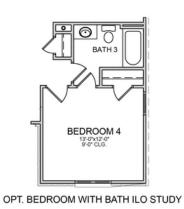

## 1512 HARVEST PARK LANE THE MANSFIELD SINGLE FAMILY IN HARVEST PARK | SUWANEE, GA

PRICED AT

\$835,650

4 Beds

3.0 Baths

2 Car Garage

ے۔ 2.0 Story

ELEVATE YOUR LIFE IN 2023! \$20k Incentive Any Way You Want on contract written before 3/31/2023 and closing on or before 4/28/23. Mansfield F floor plan - Beautiful white-painted modern farmhouse-style home offering luxurious living with details every buyer desires. Everything you wanted in a home. Open floor plan featuring 10 ft. ceilings. Impressive designer kitchen with a clear view of the family room. Sizable quartz island with plenty of seating for chatting with guests as the chef cooks in the fabulous gourmet kitchen. Featuring a guest suite on the main floor which could also make a convenient home office. Plenty of storage in the unfinished basement also is perfect for one or two more future bedrooms. The second floor offers a large owner's retreat with separate vanities, and deluxe walk-in shower. Two spacious secondary bedrooms with jack & jill bath finish out the second floor. HOA maintained homesites. Estimated closing time frame is March/April 2023. Walking distance to Suwanee Town Center, the Greenway trails, restaurants, shops, and so much more. Top North Gwinnett schools. Under construction - Photos are not actual home. Photos of similar previously built home.