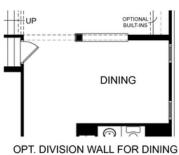

## 1512 HARVEST PARK LANE THE MANSFIELD SINGLE FAMILY IN HARVEST PARK | SUWANEE, GA

PRICED AT

\$835,650

4 Beds

3.0 Baths

2 Car Garage

ے۔ 2.0 Story

ELEVATE YOUR LIFE IN 2023! \$20k Incentive Any Way You Want on contract written before 3/31/2023 and closing on or before 4/28/23. Mansfield F floor plan - Beautiful white-painted modern farmhouse-style home offering luxurious living with details every buyer desires. Everything you wanted in a home. Open floor plan featuring 10 ft. ceilings. Impressive designer kitchen with a clear view of the family room. Sizable quartz island with plenty of seating for chatting with guests as the chef cooks in the fabulous gourmet kitchen. Featuring a guest suite on the main floor which could also make a convenient home office. Plenty of storage in the unfinished basement also is perfect for one or two more future bedrooms. The second floor offers a large owner's retreat with separate vanities, and deluxe walk-in shower. Two spacious secondary bedrooms with jack & jill bath finish out the second floor. HOA maintained homesites. Estimated closing time frame is March/April 2023. Walking distance to Suwanee Town Center, the Greenway trails, restaurants, shops, and so much more. Top North Gwinnett schools. Under construction - Photos are not actual home. Photos of similar previously built home.