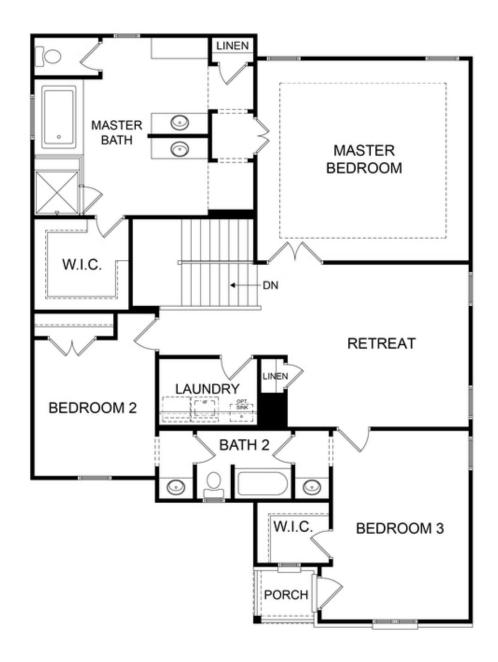

## 1512 HARVEST PARK LANE THE MANSFIELD SINGLE FAMILY IN HARVEST PARK | SUWANEE, GA

PRICED AT

\$835,650

4 Beds

3.0 Baths

2 Car Garage

ے۔ 2.0 Story

ELEVATE YOUR LIFE IN 2023! \$20k Incentive Any Way You Want on contract written before 3/31/2023 and closing on or before 4/28/23. Mansfield F floor plan - Beautiful white-painted modern farmhouse-style home offering luxurious living with details every buyer desires. Everything you wanted in a home. Open floor plan featuring 10 ft. ceilings. Impressive designer kitchen with a clear view of the family room. Sizable quartz island with plenty of seating for chatting with guests as the chef cooks in the fabulous gourmet kitchen. Featuring a guest suite on the main floor which could also make a convenient home office. Plenty of storage in the unfinished basement also is perfect for one or two more future bedrooms. The second floor offers a large owner's retreat with separate vanities, and deluxe walk-in shower. Two spacious secondary bedrooms with jack & jill bath finish out the second floor. HOA maintained homesites. Estimated closing time frame is March/April 2023. Walking distance to Suwanee Town Center, the Greenway trails, restaurants, shops, and so much more. Top North Gwinnett schools. Under construction - Photos are not actual home. Photos of similar previously built home.