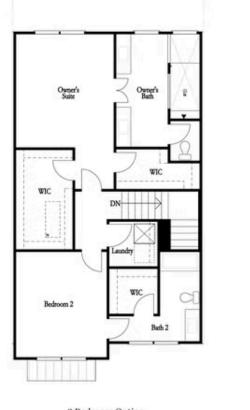

#### Second Floor

Optional Tub/Shower Combo Third Floor - 2 Bedroom Layout ONLY

Optional Shower Secondary Bath Third Floor - 2 Bedroom Layout ONLY

Want to Know More About This Home?