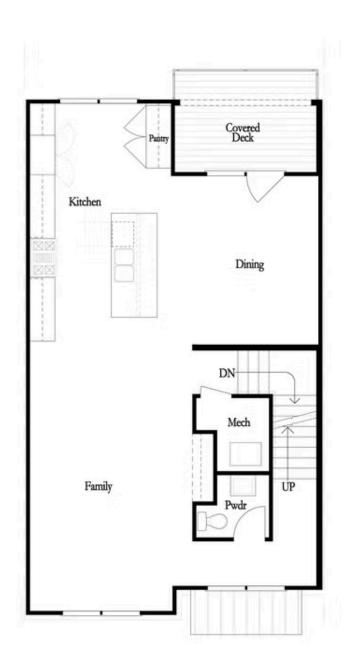

# 1523 HARVEST PARK LANE, 207 $THE\ MALLORY$ TOWNHOUSE IN HARVEST PARK | SUWANEE, GA

Optional Linear Fireplace

Optional Fireplace