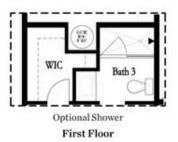

#### Second Floor

Optional Tub/Shower Combo Third Floor - 2 Bedroom Layout ONLY

Optional Shower Secondary Bath Third Floor - 2 Bedroom Layout ONLY

Want to Know More About This Home?