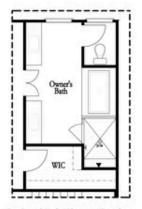

#### Second Floor

Optional Tub/Shower Combo Third Floor - 2 Bedroom Layout ONLY

Optional Shower Secondary Bath Third Floor - 2 Bedroom Layout ONLY

Want to Know More About This Home?