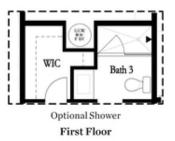

Optional Tub/Shower Combo
Third Floor - 2 Bedroom Layout ONLY

Optional Shower Secondary Bath Third Floor - 2 Bedroom Layout ONLY

Want to Know More About This Home?

CONTACT OUR NEW HOME NAVIGATOR

**NONE** 