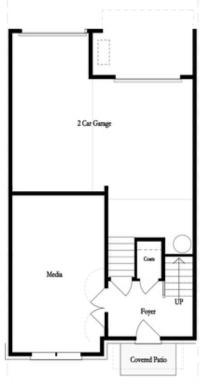

dia

Cone UP

Foyer

Covered Patio

Optional Terrace Bedroom

Firs

First Floor

Want to Know More About This Home?