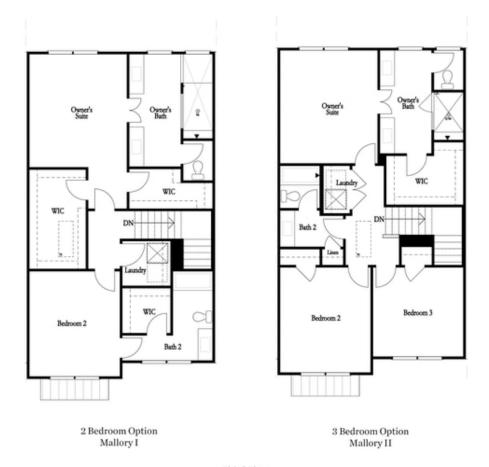

CONTACT OUR NEW HOME NAVIGATOR

**NONE** 

Want to Know More About This Home?

CONTACT OUR NEW HOME NAVIGATOR

**NONE** 

Optional Linear Fireplace

Optional Fireplace

Second Floor

Optional Tub/Shower Combo
Third Floor - 2 Bedroom Layout ONLY

Optional Shower Secondary Bath Third Floor - 2 Bedroom Layout ONLY

Want to Know More About This Home?

CONTACT OUR NEW HOME NAVIGATOR

**NONE** 