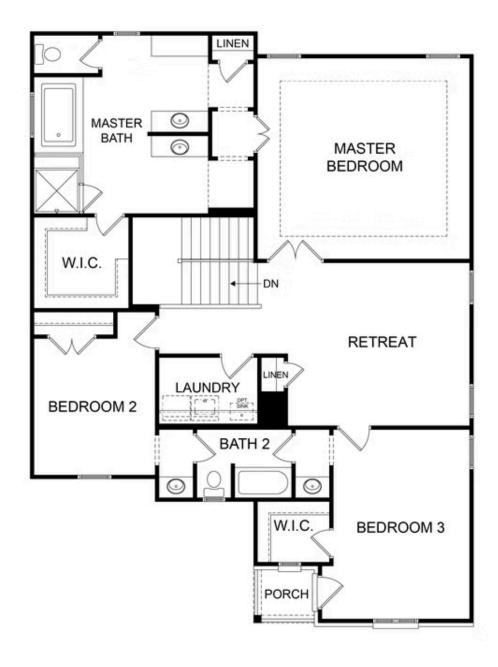

PRICED AT **\$828,385** 

3203 Sq Ft

4 Beds

3.0 Baths

2 Car Garage

2.0 Story

ELEVATE YOUR LIFE IN 2023! \$20k Incentive Any Way You Want on contract written before 3/31/2023 and closing on or before 4/28/23. Beautiful white-painted modern farmhouse-style home offering luxurious living with details every buyer desires. Everything you wanted in a home. Open floor plan featuring 10 ft. ceilings. Impressive designer kitchen with a clear view of the family room. Oversized quartz island with plenty of seating for chatting with guests as the chef cooks in the fabulous gourmet kitchen. Featuring a guest suite on the main floor which could also make a convenient home office. Plenty of sizable storage in the unfinished basement also is perfect for one or two more future bedrooms. The second floor offers a large owner's retreat with separate vanities, and deluxe walk-in shower. Two spacious secondary bedrooms with jack & jill bath finish out the second floor. HOA maintained homesites. Estimated closing time frame is March/April 2023. Walking distance to Suwanee Town Center, the Greenway trails, restaurants, shops, and so much more. Top North Gwinnett schools. To be built - Photos are not actual home. Photos of similar previously built home.