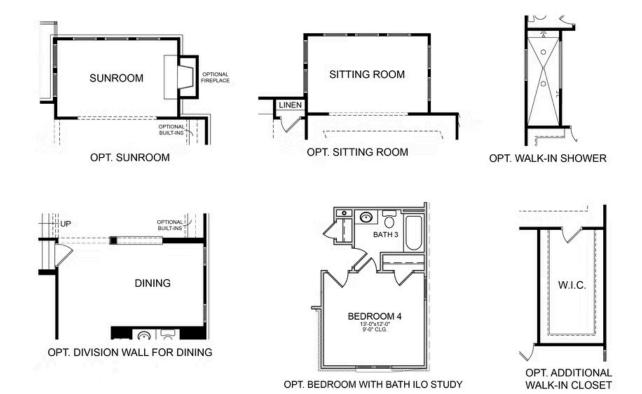

PRICED AT **\$828,385** 

3203 Sq Ft

4 Beds

3.0 Baths

2 Car Garage

2.0 Story

ELEVATE YOUR LIFE IN 2023! \$20k Incentive Any Way You Want on contract written before 3/31/2023 and closing on or before 4/28/23. Beautiful white-painted modern farmhouse-style home offering luxurious living with details every buyer desires. Everything you wanted in a home. Open floor plan featuring 10 ft. ceilings. Impressive designer kitchen with a clear view of the family room. Oversized quartz island with plenty of seating for chatting with guests as the chef cooks in the fabulous gourmet kitchen. Featuring a guest suite on the main floor which could also make a convenient home office. Plenty of sizable storage in the unfinished basement also is perfect for one or two more future bedrooms. The second floor offers a large owner's retreat with separate vanities, and deluxe walk-in shower. Two spacious secondary bedrooms with jack & jill bath finish out the second floor. HOA maintained homesites. Estimated closing time frame is March/April 2023. Walking distance to Suwanee Town Center, the Greenway trails, restaurants, shops, and so much more. Top North Gwinnett schools. To be built - Photos are not actual home. Photos of similar previously built home.