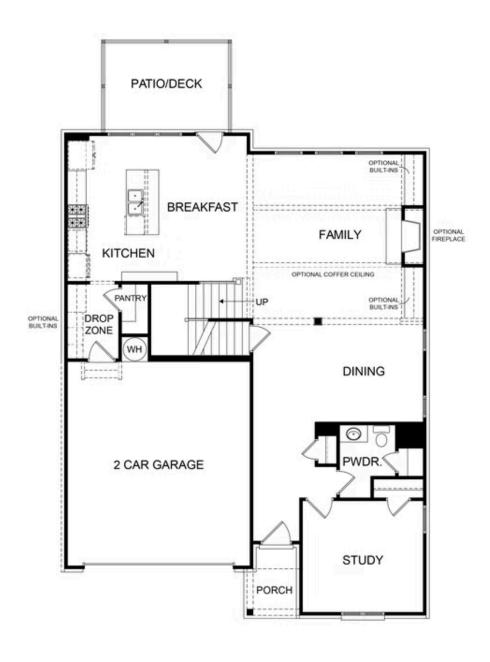

PRICED AT **\$828,385** 

3203 Sq Ft

4 Beds

3.0 Baths

2 Car Garage

2.0 Story

ELEVATE YOUR LIFE IN 2023! \$20k Incentive Any Way You Want on contract written before 3/31/2023 and closing on or before 4/28/23. Beautiful white-painted modern farmhouse-style home offering luxurious living with details every buyer desires. Everything you wanted in a home. Open floor plan featuring 10 ft. ceilings. Impressive designer kitchen with a clear view of the family room. Oversized quartz island with plenty of seating for chatting with guests as the chef cooks in the fabulous gourmet kitchen. Featuring a guest suite on the main floor which could also make a convenient home office. Plenty of sizable storage in the unfinished basement also is perfect for one or two more future bedrooms. The second floor offers a large owner's retreat with separate vanities, and deluxe walk-in shower. Two spacious secondary bedrooms with jack & jill bath finish out the second floor. HOA maintained homesites. Estimated closing time frame is March/April 2023. Walking distance to Suwanee Town Center, the Greenway trails, restaurants, shops, and so much more. Top North Gwinnett schools. To be built - Photos are not actual home. Photos of similar previously built home.