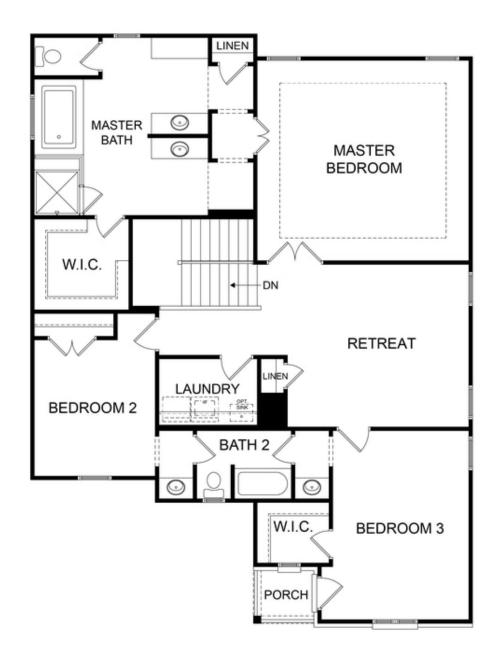

ELEVATE YOUR LIFE IN 2023! \$20k Incentive Any Way You Want on contract written before 3/31/2023 and closing on or before 4/28/23. Beautiful white-painted modern farmhouse-style home offering luxurious living with details every buyer desires. Everything you wanted in a home. Open floor plan featuring 10 ft. ceilings. Impressive designer kitchen with a clear view of the family room. Oversized quartz island with plenty of seating for chatting with guests as the chef cooks in the fabulous gourmet kitchen. Featuring a guest suite on the main floor which could also make a convenient home office. Plenty of sizable storage in the unfinished basement also is perfect for one or two more future bedrooms. The second floor offers a large owner's retreat with separate vanities, and deluxe walk-in shower. Two spacious secondary bedrooms with jack & jill bath finish out the second floor. HOA maintained homesites. Estimated closing time frame is March/April 2023. Walking distance to Suwanee Town Center, the Greenway trails, restaurants, shops, and so much more. Top North Gwinnett schools. To be built - Photos are not actual home. Photos of similar previously built home.