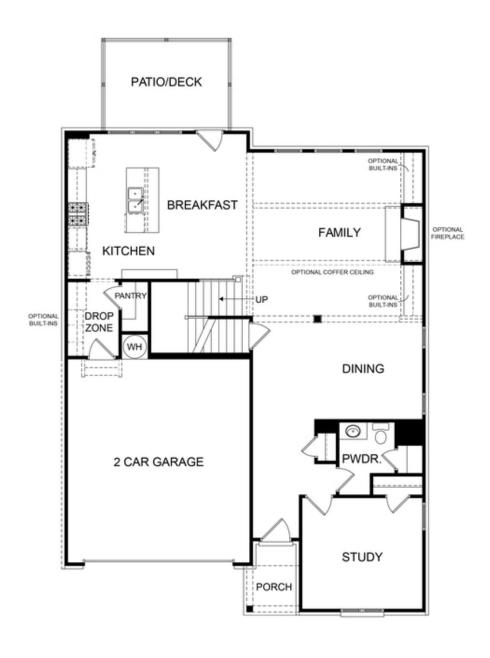

ELEVATE YOUR LIFE IN 2023! \$20k Incentive Any Way You Want on contract written before 3/31/2023 and closing on or before 4/28/23. Beautiful white-painted modern farmhouse-style home offering luxurious living with details every buyer desires. Everything you wanted in a home. Open floor plan featuring 10 ft. ceilings. Impressive designer kitchen with a clear view of the family room. Oversized quartz island with plenty of seating for chatting with guests as the chef cooks in the fabulous gourmet kitchen. Featuring a guest suite on the main floor which could also make a convenient home office. Plenty of sizable storage in the unfinished basement also is perfect for one or two more future bedrooms. The second floor offers a large owner's retreat with separate vanities, and deluxe walk-in shower. Two spacious secondary bedrooms with jack & jill bath finish out the second floor. HOA maintained homesites. Estimated closing time frame is March/April 2023. Walking distance to Suwanee Town Center, the Greenway trails, restaurants, shops, and so much more. Top North Gwinnett schools. To be built - Photos are not actual home. Photos of similar previously built home.