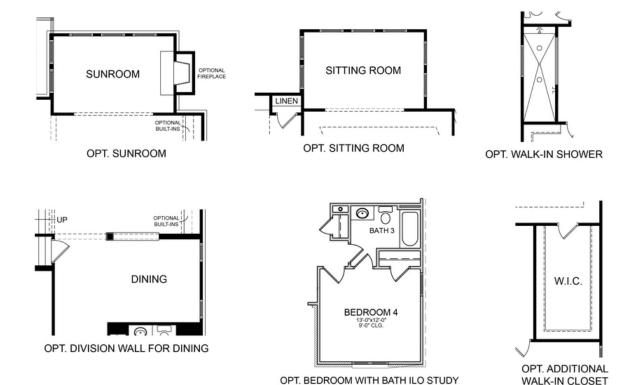

ELEVATE YOUR LIFE IN 2023! \$20k Incentive Any Way You Want on contract written before 3/31/2023 and closing on or before 4/28/23. Beautiful white-painted modern farmhouse-style home offering luxurious living with details every buyer desires. Everything you wanted in a home. Open floor plan featuring 10 ft. ceilings. Impressive designer kitchen with a clear view of the family room. Oversized quartz island with plenty of seating for chatting with guests as the chef cooks in the fabulous gourmet kitchen. Featuring a guest suite on the main floor which could also make a convenient home office. Plenty of sizable storage in the unfinished basement also is perfect for one or two more future bedrooms. The second floor offers a large owner's retreat with separate vanities, and deluxe walk-in shower. Two spacious secondary bedrooms with jack & jill bath finish out the second floor. HOA maintained homesites. Estimated closing time frame is March/April 2023. Walking distance to Suwanee Town Center, the Greenway trails, restaurants, shops, and so much more. Top North Gwinnett schools. To be built - Photos are not actual home. Photos of similar previously built home.