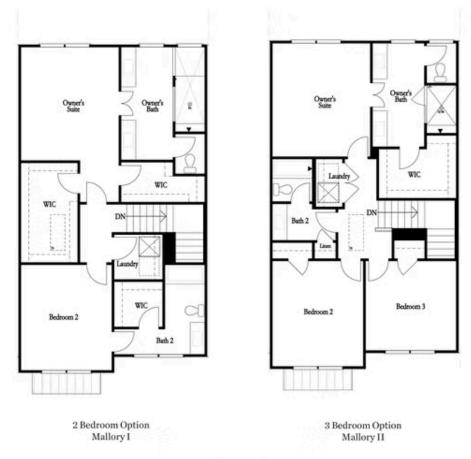

# Want to Know More About This Home?

Third Floor

Want to Know More About This Home?

**Optional Terrace Bedroom** 

First Floor

Want to Know More About This Home?

Want to Know More About This Home?

**Optional Linear Fireplace** 

**Optional Fireplace** 

Second Floor

Optional Tub/Shower Combo Third Floor - 2 Bedroom Layout ONLY

Want to Know More About This Home?