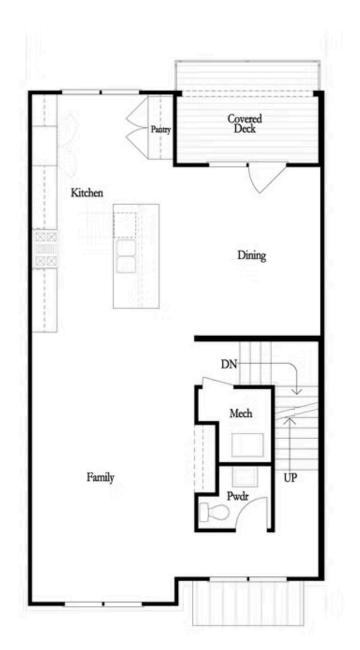

**Optional Fireplace** 

Second Floor

Optional Tub/Shower Combo Third Floor - 2 Bedroom Layout ONLY

Want to Know More About This Home?