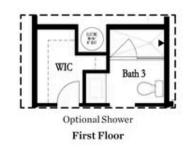

**Optional Fireplace** 

Second Floor

Optional Tub/Shower Combo Third Floor - 2 Bedroom Layout ONLY

Want to Know More About This Home?