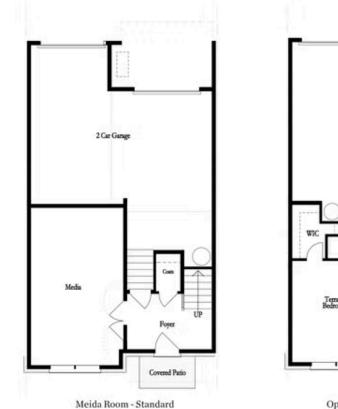

# Want to Know More About This Home?

Third Floor

Want to Know More About This Home?

**Optional Terrace Bedroom** 

First Floor

Want to Know More About This Home?

Want to Know More About This Home?

**Optional Linear Fireplace** 

**Optional Fireplace** 

Second Floor

Optional Tub/Shower Combo Third Floor - 2 Bedroom Layout ONLY

Want to Know More About This Home?