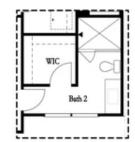

**NONE** 

Optional Linear Fireplace

Optional Fireplace

Second Floor

Optional Tub/Shower Combo
Third Floor - 2 Bedroom Layout ONLY

Optional Shower Secondary Bath Third Floor - 2 Bedroom Layout ONLY

Want to Know More About This Home?