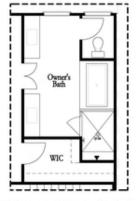

**NONE** 

Optional Linear Fireplace

Optional Fireplace

Second Floor

Optional Tub/Shower Combo
Third Floor - 2 Bedroom Layout ONLY

Optional Shower Secondary Bath Third Floor - 2 Bedroom Layout ONLY

Want to Know More About This Home?