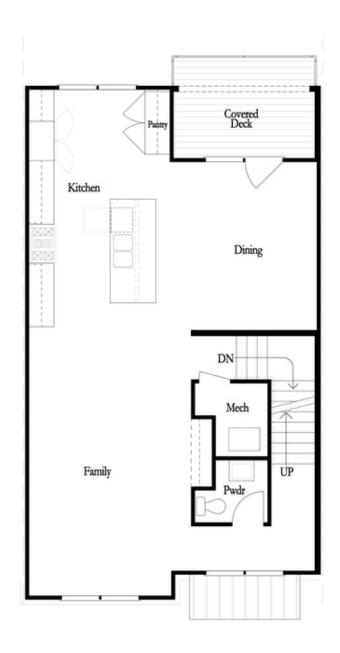

**NONE** 

Optional Linear Fireplace

Optional Fireplace

Second Floor

Optional Tub/Shower Combo
Third Floor - 2 Bedroom Layout ONLY

Optional Shower Secondary Bath Third Floor - 2 Bedroom Layout ONLY

Want to Know More About This Home?

CONTACT OUR COMMUNITY SALES MANAGER

**NONE** 