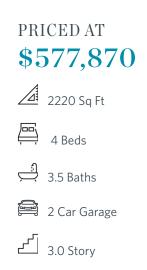

## 3332 acorn harvest lane, 44 THE MALLORY TOWNHOUSE IN HARVEST PARK | SUWANEE, GA

MOVE-IN READY Model!!!! ELEVATE YOUR LIFE IN 2023 and be in before the holidays! Great new incentive: Receive \$10,000 towards closing costs/prepaids when using one of our terrific preferred lenders and closing in December 2023!!! Classic farmhouse-style END UNIT townhome offers luxurious living loaded with upgrades as standard! Offering luxurious, sophisticated living where quality abounds in this stately 3-story beauty in a community of amazing architecture, meandering sidewalks & ample parking. Light-filled main level's open plan has impressive designer kitchen outfitted w/beautiful white 42" cabinets, huge walk-in pantry, oversized island w/plenty of seating & quartz counters overlooking spacious family room w/ beautiful fireplace. Enjoy easy access to the main level deck perfect for outdoor meals, coffee in the morning or glass of wine at night. Relax & unwind on the upper level which features 3 bedrooms including the owner suite w/luxurious en suite bath w/dual vanities, sizable shower & spacious walk-in closet. Terrace level entry has convenient office, workout room or 4th bedroom with full bath. Neutral paint colors throughout paired w/crisp white trim & finishes every buyer craves. Expertly executed, this designer residence has enviable details on all 3 levels. Thoughtfully planned for today's lifestyle, enjoy the ease and ...