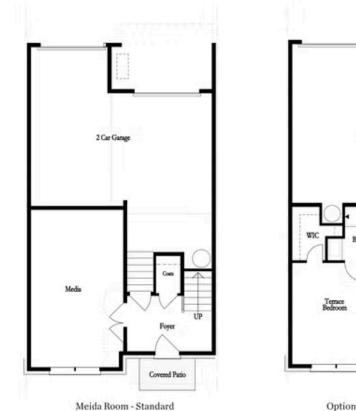

## 3332 acorn harvest lane, 44 THE MALLORY TOWNHOUSE IN HARVEST PARK | SUWANEE, GA

MOVE-IN READY Model!!!! ELEVATE YOUR LIFE IN 2023 and be in before the holidays! Great new incentive: Receive \$10,000 towards closing costs/prepaids when using one of our terrific preferred lenders and closing in December 2023!!! Classic farmhouse-style END UNIT townhome offers luxurious living loaded with upgrades as standard! Offering luxurious, sophisticated living where quality abounds in this stately 3-story beauty in a community of amazing architecture, meandering sidewalks & ample parking. Light-filled main level's open plan has impressive designer kitchen outfitted w/beautiful white 42" cabinets, huge walk-in pantry, oversized island w/plenty of seating & quartz counters overlooking spacious family room w/ beautiful fireplace. Enjoy easy access to the main level deck perfect for outdoor meals, coffee in the morning or glass of wine at night. Relax & unwind on the upper level which features 3 bedrooms including the owner suite w/luxurious en suite bath w/dual vanities, sizable shower & spacious walk-in closet. Terrace level entry has convenient office, workout room or 4th bedroom with full bath. Neutral paint colors throughout paired w/crisp white trim & finishes every buyer craves. Expertly executed, this designer residence has enviable details on all 3 levels. Thoughtfully planned for today's lifestyle, enjoy the ease and ...

# Want to Know More About This Home?

Third Floor

Want to Know More About This Home?

2 Car Garage

**Optional Terrace Bedroom** 

First Floor

Want to Know More About This Home?

Want to Know More About This Home?