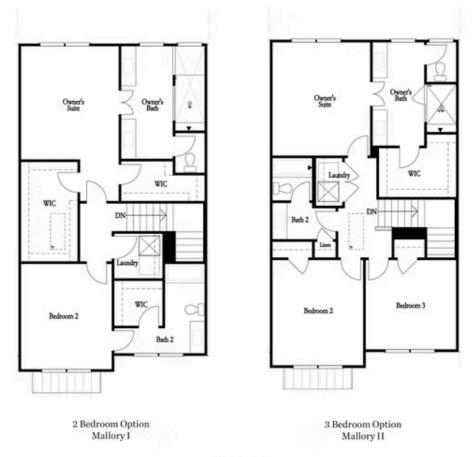

## 3332 acorn harvest lane, 44 THE MALLORY TOWNHOUSE IN HARVEST PARK | SUWANEE, GA

MOVE-IN READY Model!!!! ELEVATE YOUR LIFE IN 2023 and be in before the holidays! Great new incentive: Receive \$10,000 towards closing costs/prepaids when using one of our terrific preferred lenders and closing in December 2023!!! Classic farmhouse-style END UNIT townhome offers luxurious living loaded with upgrades as standard! Offering luxurious, sophisticated living where quality abounds in this stately 3-story beauty in a community of amazing architecture, meandering sidewalks & ample parking. Light-filled main level's open plan has impressive designer kitchen outfitted w/beautiful white 42" cabinets, huge walk-in pantry, oversized island w/plenty of seating & quartz counters overlooking spacious family room w/ beautiful fireplace. Enjoy easy access to the main level deck perfect for outdoor meals, coffee in the morning or glass of wine at night. Relax & unwind on the upper level which features 3 bedrooms including the owner suite w/luxurious en suite bath w/dual vanities, sizable shower & spacious walk-in closet. Terrace level entry has convenient office, workout room or 4th bedroom with full bath. Neutral paint colors throughout paired w/crisp white trim & finishes every buyer craves. Expertly executed, this designer residence has enviable details on all 3 levels. Thoughtfully planned for today's lifestyle, enjoy the ease and ...

**Optional Linear Fireplace** 

**Optional Fireplace** 

Second Floor

Optional Tub/Shower Combo Third Floor - 2 Bedroom Layout ONLY

Want to Know More About This Home?