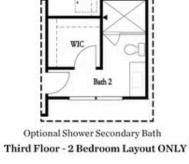

**Optional Linear Fireplace** 

**Optional Fireplace** 

Second Floor

Optional Tub/Shower Combo Third Floor - 2 Bedroom Layout ONLY

Want to Know More About This Home?