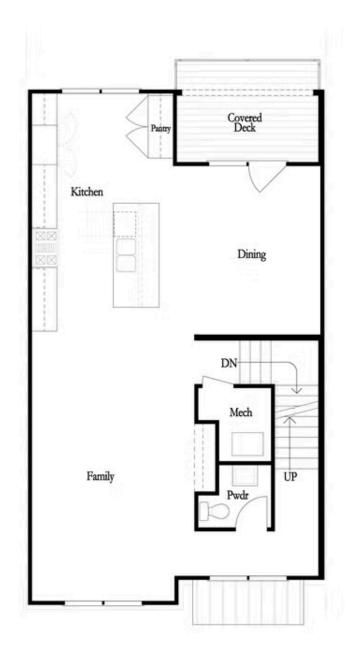

## 3332 acorn harvest lane, 44 THE MALLORY TOWNHOUSE IN HARVEST PARK | SUWANEE, GA

MOVE-IN READY Model!!!! ELEVATE YOUR LIFE IN 2023 and be in before the holidays! Great new incentive: Receive \$10,000 towards closing costs/prepaids when using one of our terrific preferred lenders and closing in December 2023!!! Classic farmhouse-style END UNIT townhome offers luxurious living loaded with upgrades as standard! Offering luxurious, sophisticated living where quality abounds in this stately 3-story beauty in a community of amazing architecture, meandering sidewalks & ample parking. Light-filled main level's open plan has impressive designer kitchen outfitted w/beautiful white 42" cabinets, huge walk-in pantry, oversized island w/plenty of seating & quartz counters overlooking spacious family room w/ beautiful fireplace. Enjoy easy access to the main level deck perfect for outdoor meals, coffee in the morning or glass of wine at night. Relax & unwind on the upper level which features 3 bedrooms including the owner suite w/luxurious en suite bath w/dual vanities, sizable shower & spacious walk-in closet. Terrace level entry has convenient office, workout room or 4th bedroom with full bath. Neutral paint colors throughout paired w/crisp white trim & finishes every buyer craves. Expertly executed, this designer residence has enviable details on all 3 levels. Thoughtfully planned for today's lifestyle, enjoy the ease and ...

# Want to Know More About This Home?

Third Floor

Want to Know More About This Home?

2 Car Garage

**Optional Terrace Bedroom** 

First Floor

Want to Know More About This Home?

Want to Know More About This Home?