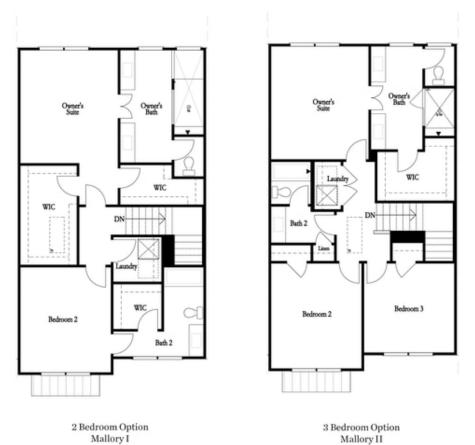

Third Floor

Want to Know More About This Home? CONTACT OUR NEW HOME NAVIGATOR NONE Call Us @ (678) 332-7300

Want to Know More About This Home? CONTACT OUR NEW HOME NAVIGATOR NONE Call Us @ (678) 332-7300

**Optional Linear Fireplace** 

**Optional Fireplace** 

Second Floor

Optional Tub/Shower Combo Third Floor - 2 Bedroom Layout ONLY

Want to Know More About This Home? CONTACT OUR NEW HOME NAVIGATOR NONE Call Us @ (678) 332-7300