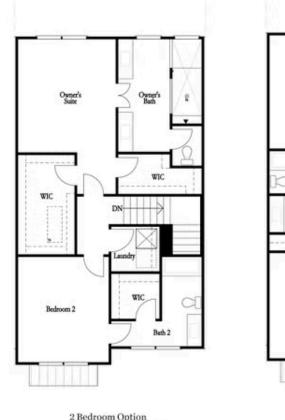

Bedroom 3

2 Bedroom Option Mallory I

3 Bedroom Option Mallory II

Third Floor

Want to Know More About This Home?

Want to Know More About This Home?

Optional Linear Fireplace

Optional Fireplace

#### Second Floor

Optional Tub/Shower Combo Third Floor - 2 Bedroom Layout ONLY

Optional Shower Secondary Bath
Third Floor - 2 Bedroom Layout ONLY

Want to Know More About This Home?