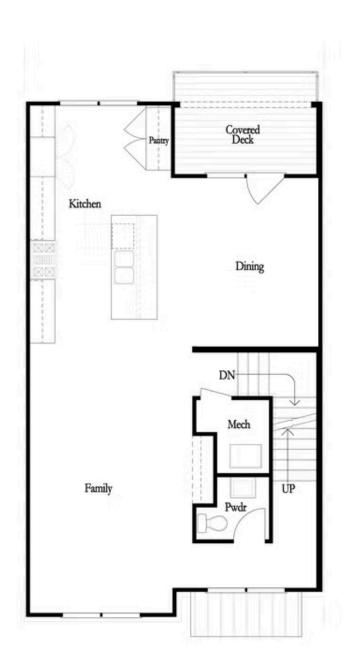

PRICED AT

\$569,650

2220 Sq Ft

4 Beds

2 Car Garage

كا 3.0 Story

Beautiful and stately farmhouse-style end unit townhome by The Providence Group. Sun-drenched main level's open plan has impressive designer kitchen outfitted w/beautiful 42" white cabinets, stainless steel appliances including range hood, oversized island with plenty of seating & quartz counters overlooking spacious family room with gorgeous fireplace. Enjoy easy access to the main level covered deck perfect for al fresco dining. Relax and unwind on the upper level which features 3 bedrooms including the owner suite with luxurious en suite bath with dual vanities, large shower and spacious walk-in closet. Terrace level entry has convenient office or 4th bedroom with full bath. Neutral paint colors throughout paired with crisp white trim & finishes every buyer craves. Expertly executed, this designer residence has enviable details on all 3 levels. Thoughtfully planned for today's lifestyle, enjoy the ease and convenience of luxury living within walking distance to Suwanee Town Center, walking trails and Parks. Swim community with large beautiful pool. PHOTOS ARE NOT OF ACTUAL HOME. Estimated move-in Nov/Dec 2022. \$5000 towards closing costs using Seller's preferred lender. Harvest Park is 1 mile to Suwanee Town Center; close to the Greenway, restaurants, and so much more. North Gwinnett Schools. Walk to Suwanee ...