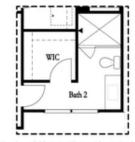

Optional Linear Fireplace

Optional Fireplace

Second Floor

Optional Tub/Shower Combo
Third Floor - 2 Bedroom Layout ONLY

Optional Shower Secondary Bath Third Floor - 2 Bedroom Layout ONLY

Want to Know More About This Home?