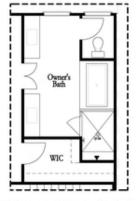

Optional Linear Fireplace

Optional Fireplace

Second Floor

Optional Tub/Shower Combo
Third Floor - 2 Bedroom Layout ONLY

Optional Shower Secondary Bath Third Floor - 2 Bedroom Layout ONLY

Want to Know More About This Home?