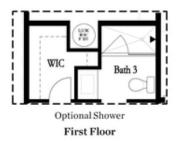

Optional Linear Fireplace

Optional Fireplace

Second Floor

Optional Tub/Shower Combo
Third Floor - 2 Bedroom Layout ONLY

Optional Shower Secondary Bath Third Floor - 2 Bedroom Layout ONLY

Want to Know More About This Home?