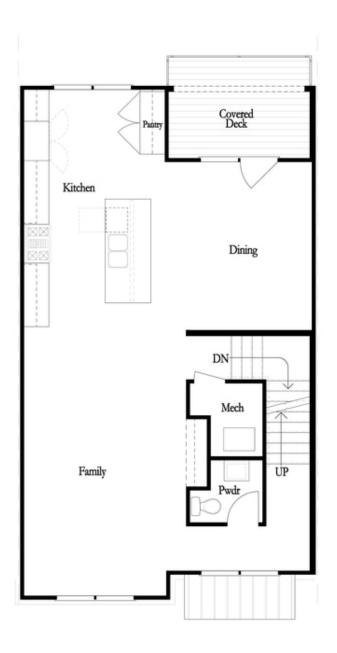

PRICED AT

\$569,650

2220 Sq Ft

4 Beds

3.5 Baths

2 Car Garage

سے 3.0 Story

Beautiful and stately farmhouse-style end unit townhome by The Providence Group. Sun-drenched main level's open plan has impressive designer kitchen outfitted w/beautiful 42" white cabinets, stainless steel appliances including range hood, oversized island with plenty of seating & quartz counters overlooking spacious family room with gorgeous fireplace. Enjoy easy access to the main level covered deck perfect for al fresco dining. Relax and unwind on the upper level which features 3 bedrooms including the owner suite with luxurious en suite bath with dual vanities, large shower and spacious walk-in closet. Terrace level entry has convenient office or 4th bedroom with full bath. Neutral paint colors throughout paired with crisp white trim & finishes every buyer craves. Expertly executed, this designer residence has enviable details on all 3 levels. Thoughtfully planned for today's lifestyle, enjoy the ease and convenience of luxury living within walking distance to Suwanee Town Center, walking trails and Parks. Swim community with large beautiful pool. PHOTOS ARE NOT OF ACTUAL HOME. Estimated move-in Nov/Dec 2022. \$5000 towards closing costs using Seller's preferred lender. Harvest Park is 1 mile to Suwanee Town Center; close to the Greenway, restaurants, and so much more. North Gwinnett Schools. Walk to Suwanee ...