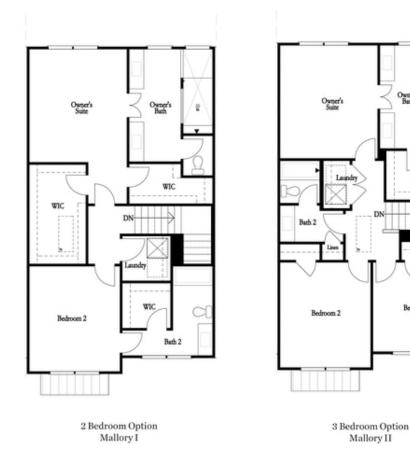

**NONE** 

Third Floor

Want to Know More About This Home?

CONTACT OUR NEW HOME NAVIGATOR

**NONE** 

Want to Know More About This Home?

CONTACT OUR NEW HOME NAVIGATOR

**NONE** 

Optional Linear Fireplace

Optional Fireplace

Second Floor

Optional Tub/Shower Combo
Third Floor - 2 Bedroom Layout ONLY

Optional Shower Secondary Bath Third Floor - 2 Bedroom Layout ONLY

Want to Know More About This Home?