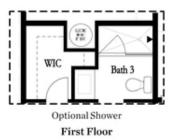

### Second Floor

Optional Tub/Shower Combo
Third Floor - 2 Bedroom Layout ONLY

Optional Shower Secondary Bath Third Floor - 2 Bedroom Layout ONLY

Want to Know More About This Home?

CONTACT OUR NEW HOME NAVIGATOR