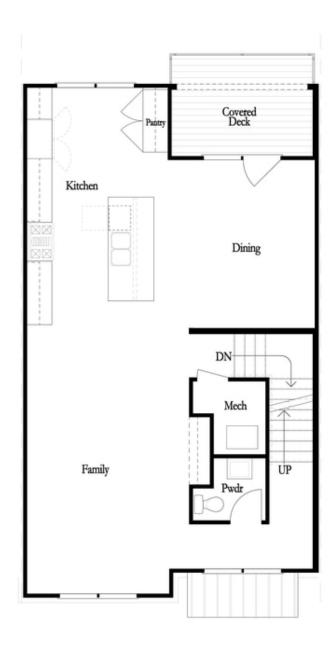

PRICED AT

\$575,650

2220 Sq Ft

4 Beds

3.5 Baths

2 Car Garage

حاً 3.0 Storv

Gorgeous farmhouse-style end unit townhome by The Providence Group. Sun-drenched main level's open plan has impressive designer kitchen outfitted w/beautiful 42" grey cabinets, stainless steel appliances including range hood, oversized island with plenty of seating & quartz counters overlooking spacious family room with gorgeous fireplace. Enjoy easy access to the main level covered deck perfect for al fresco dining. Relax and unwind on the upper level which features 3 bedrooms including the owner suite with luxurious en suite bath with dual vanities, large shower and spacious walk-in closet. Terrace level entry has convenient office or 4th bedroom with full bath. Neutral paint colors throughout paired with crisp white trim & finishes every buyer craves. Expertly executed, this designer residence has enviable details on all 3 levels. Thoughtfully planned for today's lifestyle, enjoy the ease and convenience of luxury living within walking distance to Suwanee Town Center, walking trails and Parks. Swim community with large beautiful pool. PHOTOS ARE NOT OF ACTUAL HOME. Estimated move-in Nov/Dec 2022. \$15,000 towards closing costs through preferred Lender on contracts written before 10/31/2022 and close before December 31, 2022. See agent for details. Harvest Park is 1 mile to Suwanee Town Center; close to the ...