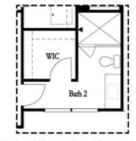

### Second Floor

Optional Tub/Shower Combo
Third Floor - 2 Bedroom Layout ONLY

Optional Shower Secondary Bath Third Floor - 2 Bedroom Layout ONLY

Want to Know More About This Home?

CONTACT OUR NEW HOME NAVIGATOR