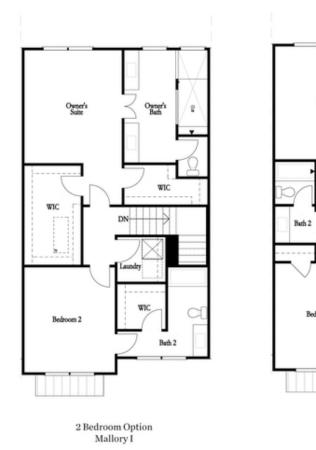

**NONE** 

Third Floor

Want to Know More About This Home?

CONTACT OUR NEW HOME NAVIGATOR

3 Bedroom Option

Mallory II

**NONE** 

Want to Know More About This Home?

### Second Floor

Optional Tub/Shower Combo
Third Floor - 2 Bedroom Layout ONLY

Optional Shower Secondary Bath Third Floor - 2 Bedroom Layout ONLY

Want to Know More About This Home?

CONTACT OUR NEW HOME NAVIGATOR