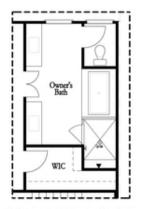

### Second Floor

Optional Tub/Shower Combo
Third Floor - 2 Bedroom Layout ONLY

Optional Shower Secondary Bath Third Floor - 2 Bedroom Layout ONLY

Want to Know More About This Home?

CONTACT OUR NEW HOME NAVIGATOR