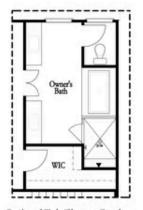

#### Second Floor

Optional Tub/Shower Combo Third Floor - 2 Bedroom Layout ONLY

Optional Shower Secondary Bath Third Floor - 2 Bedroom Layout ONLY

Want to Know More About This Home?