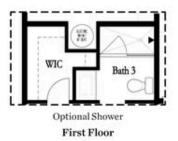

#### Second Floor

Optional Tub/Shower Combo Third Floor - 2 Bedroom Layout ONLY

Optional Shower Secondary Bath Third Floor - 2 Bedroom Layout ONLY

Want to Know More About This Home?