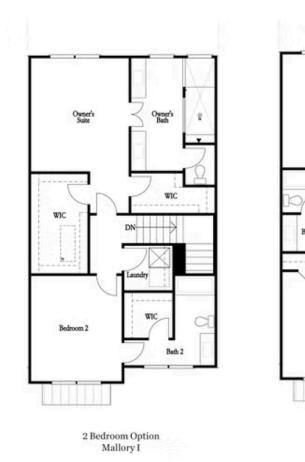

3 Bedroom Option

Mallory II

Want to Know More About This Home?

Optional Linear Fireplace

Optional Fireplace