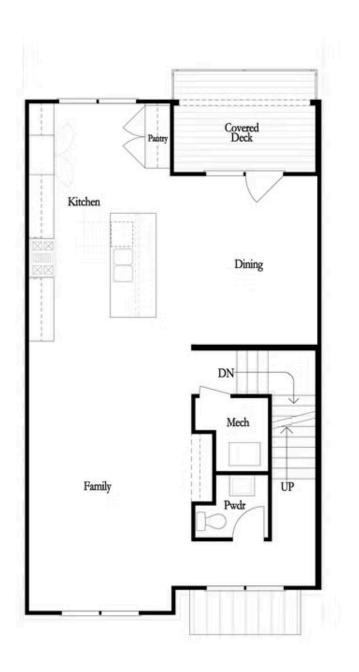

PRICED AT

\$546,150

2220 Sq Ft

⊒ 4 Beds

⇒ 3.5 Baths

2 Car Garage

**刭** 3.0 Story

ELEVATE YOUR LIFE IN 2023! New Year New Price PLUS \$20K Any Way You Want on contract written before February 28, 2023 and closing by March 31, 2023! Stately farmhouse-style townhome by The Providence Group. Sun-drenched main level's open plan has impressive designer kitchen outfitted with beautiful 42" slate cabinets, stainless steel appliances including range hood, oversized island with plenty of seating & quartz counters overlooking spacious family room with gorgeous fireplace. Enjoy easy access to the main level covered deck perfect for al fresco dining. Relax and unwind on the upper level which features 3 bedrooms including the owner suite with luxurious en suite bath with dual vanities, sizable shower and spacious walk-in closet. Terrace level entry has convenient office or 4th bedroom with full bath. Neutral paint colors throughout paired with crisp white trim & finishes every buyer craves. Expertly executed, this designer residence has enviable details on all 3 levels. Thoughtfully planned for today's lifestyle, enjoy the ease and convenience of luxury living within walking distance to Suwanee Town Center, walking trails and Parks. Swim community with large beautiful pool. PHOTOS ARE NOT OF ACTUAL HOME. Estimated move-in February/March 2023. Harvest Park is 1 mile to Suwanee ...