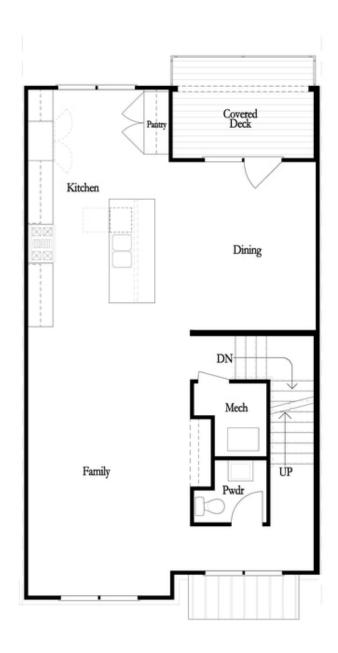

Optional Linear Fireplace

Optional Fireplace

Second Floor

Optional Tub/Shower Combo
Third Floor - 2 Bedroom Layout ONLY

Optional Shower Secondary Bath Third Floor - 2 Bedroom Layout ONLY

Want to Know More About This Home?