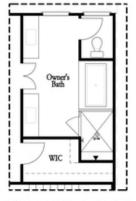

Optional Linear Fireplace

Optional Fireplace

Second Floor

Optional Tub/Shower Combo
Third Floor - 2 Bedroom Layout ONLY

Optional Shower Secondary Bath Third Floor - 2 Bedroom Layout ONLY

Want to Know More About This Home?