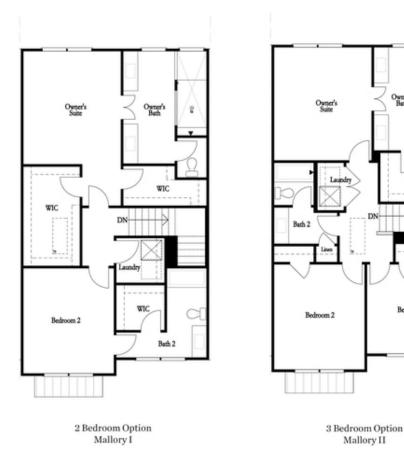

**NONE** 

Third Floor

Want to Know More **About This Home?**  CONTACT OUR NEW HOME NAVIGATOR

Mallory II

**NONE** 

Want to Know More About This Home?

CONTACT OUR NEW HOME NAVIGATOR

**NONE** 

Optional Linear Fireplace

Optional Fireplace

Second Floor

Optional Tub/Shower Combo
Third Floor - 2 Bedroom Layout ONLY

Optional Shower Secondary Bath Third Floor - 2 Bedroom Layout ONLY

Want to Know More About This Home?