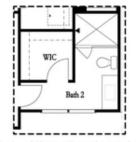

Optional Linear Fireplace

Optional Fireplace

Second Floor

Optional Tub/Shower Combo
Third Floor - 2 Bedroom Layout ONLY

Optional Shower Secondary Bath Third Floor - 2 Bedroom Layout ONLY

Want to Know More About This Home?