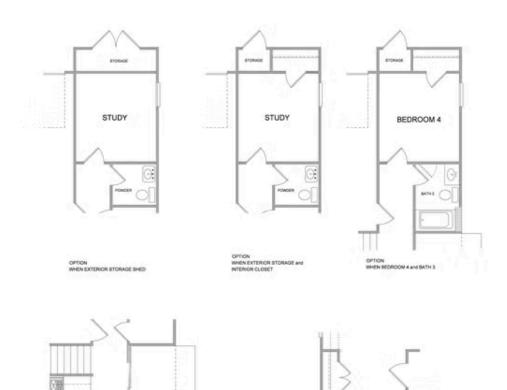

PRICED AT \$633,150 2453 Sq Ft 3 Beds 2.5 Baths 2 Car Garage 2.0 Story

ELEVATE YOUR LIFE IN 2023!!Owens D- This gorgeous white painted farmhouse-style home offers luxurious living and right now, the Buyer has the ability to pick out all their personalized finishes! This beautiful home is TO BE built by The Providence Group and is nestled in the heart of Suwanee in the prestigious Harvest Park Community. This gourmet kitchen features plenty of storage space and YOU CAN SELECT your cabinets, your countertops, flooring etc. Options for a study or 4th bedroom located on main floor. Upstairs, the owner's suite features large walk-in closets, double vanities. Need a 5th bedroom? Add the 3rd floor option for another bedroom and full bath! So much versatility within this floor plan!!! Welcoming front porch and a side courtyard make entertaining a breeze. The Suwanee Town Center is just a mile away containing restaurants and shops. The Suwanee Greenway and White Street Park are super close! Top North Gwinnett school district. Community cabana and pool. HOA maintained lawns. Estimated Closing Time- June/July 2023. Photos are for representative purposes and not of the actual home. The virtual tour is of the original Owens plan, The Owens II will be slightly different with larger front porch and no ...

Please refer to actual blueprints for an accurate representation of home design. Home design and elevations subject to change without prior notice. Window, door and porch locations may vary by elevation. Subject to error, ornission or withdrawal.