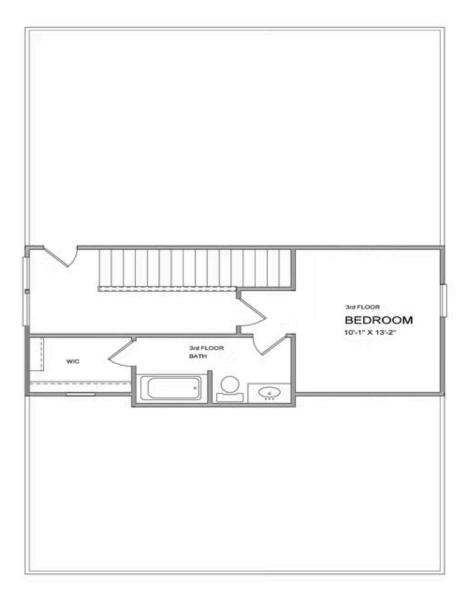

PRICED AT \$633,150 2453 Sq Ft 3 Beds 2.5 Baths 2 Car Garage 2.0 Story

ELEVATE YOUR LIFE IN 2023!!Owens D- This gorgeous white painted farmhouse-style home offers luxurious living and right now, the Buyer has the ability to pick out all their personalized finishes! This beautiful home is TO BE built by The Providence Group and is nestled in the heart of Suwanee in the prestigious Harvest Park Community. This gourmet kitchen features plenty of storage space and YOU CAN SELECT your cabinets, your countertops, flooring etc. Options for a study or 4th bedroom located on main floor. Upstairs, the owner's suite features large walk-in closets, double vanities. Need a 5th bedroom? Add the 3rd floor option for another bedroom and full bath! So much versatility within this floor plan!!! Welcoming front porch and a side courtyard make entertaining a breeze. The Suwanee Town Center is just a mile away containing restaurants and shops. The Suwanee Greenway and White Street Park are super close! Top North Gwinnett school district. Community cabana and pool. HOA maintained lawns. Estimated Closing Time- June/July 2023. Photos are for representative purposes and not of the actual home. The virtual tour is of the original Owens plan, The Owens II will be slightly different with larger front porch and no ...

Please refer to actual blueprints for an accurate representation of home design. Home design and elevations subject to change without prior notice. Window, door and porch locations may vary by elevation. Subject to error, ornission or withdrawal.