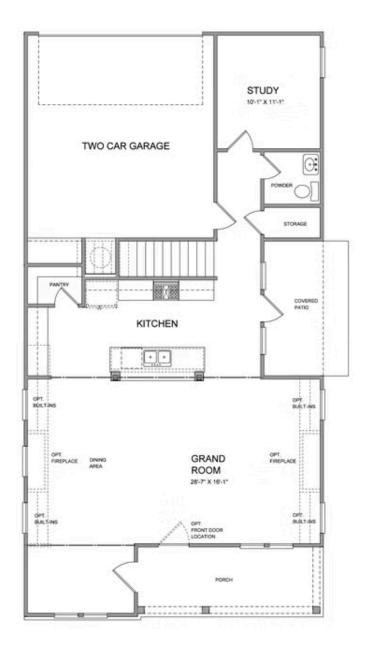

PRICED AT \$633,150 2453 Sq Ft 3 Beds 2.5 Baths 2 Car Garage 2.0 Story

ELEVATE YOUR LIFE IN 2023!!Owens D- This gorgeous white painted farmhouse-style home offers luxurious living and right now, the Buyer has the ability to pick out all their personalized finishes! This beautiful home is TO BE built by The Providence Group and is nestled in the heart of Suwanee in the prestigious Harvest Park Community. This gourmet kitchen features plenty of storage space and YOU CAN SELECT your cabinets, your countertops, flooring etc. Options for a study or 4th bedroom located on main floor. Upstairs, the owner's suite features large walk-in closets, double vanities. Need a 5th bedroom? Add the 3rd floor option for another bedroom and full bath! So much versatility within this floor plan!!! Welcoming front porch and a side courtyard make entertaining a breeze. The Suwanee Town Center is just a mile away containing restaurants and shops. The Suwanee Greenway and White Street Park are super close! Top North Gwinnett school district. Community cabana and pool. HOA maintained lawns. Estimated Closing Time- June/July 2023. Photos are for representative purposes and not of the actual home. The virtual tour is of the original Owens plan, The Owens II will be slightly different with larger front porch and no ...

Please refer to actual blueprints for an accurate representation of home design. Home design and elevations subject to change without prior notice. Window, door and porch locations may vary by elevation. Subject to error, ornission or withdrawal.