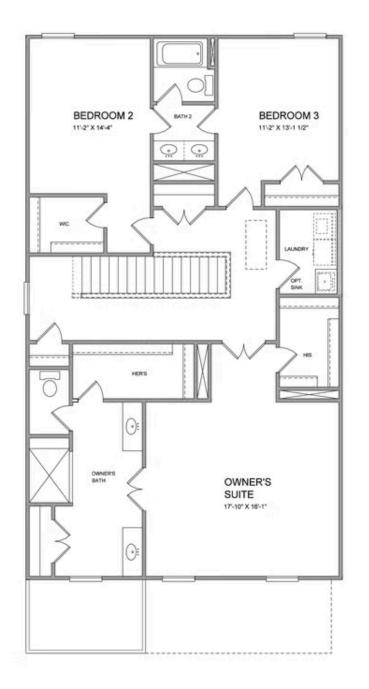

PRICED AT \$633,150 2453 Sq Ft 3 Beds 2.5 Baths 2 Car Garage 2.0 Story

ELEVATE YOUR LIFE IN 2023!!Owens D- This gorgeous white painted farmhouse-style home offers luxurious living and right now, the Buyer has the ability to pick out all their personalized finishes! This beautiful home is TO BE built by The Providence Group and is nestled in the heart of Suwanee in the prestigious Harvest Park Community. This gourmet kitchen features plenty of storage space and YOU CAN SELECT your cabinets, your countertops, flooring etc. Options for a study or 4th bedroom located on main floor. Upstairs, the owner's suite features large walk-in closets, double vanities. Need a 5th bedroom? Add the 3rd floor option for another bedroom and full bath! So much versatility within this floor plan!!! Welcoming front porch and a side courtyard make entertaining a breeze. The Suwanee Town Center is just a mile away containing restaurants and shops. The Suwanee Greenway and White Street Park are super close! Top North Gwinnett school district. Community cabana and pool. HOA maintained lawns. Estimated Closing Time- June/July 2023. Photos are for representative purposes and not of the actual home. The virtual tour is of the original Owens plan, The Owens II will be slightly different with larger front porch and no ...

Please refer to actual blueprints for an accurate representation of home design. Home design and elevations subject to change without prior notice. Window, door and porch locations may vary by elevation. Subject to error, ornission or withdrawal.