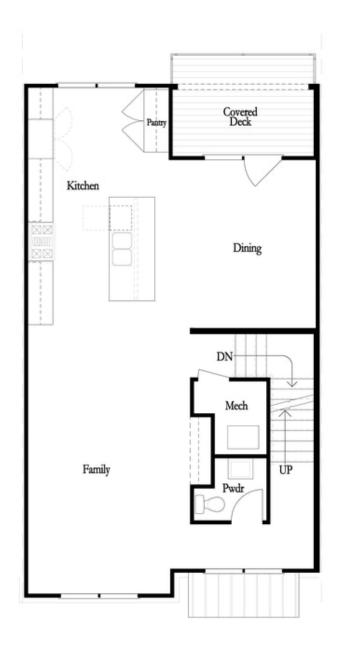

PRICED AT

\$574,915

2220 Sq Ft

4 Beds

3.5 Baths

2 Car Garage

**ゴ** 3.0 Story

LEISURE AND LUXURY LIVING ALL IN ONE COMMUNITY!! You will find just what you require on each floor in our popular Mallory plan. This home is spacious and open. The Terrace level will host one of the 4 bedrooms and has a full bath or make it a very convenient home office space. When you enter the main level, the open concept with tons of light is what you will notice first. This particular home will have our Cool Linen Kitchen: stunning quartz countertops found on the large, oversized kitchen island. Subway tile backsplash and white cabinets sporting under counter lighting, and stainless steel GE appliances will complete this gorgeous kitchen which is open to the family room. Gas fireplace is ready to take the chill off our Georgia mornings, or just enjoying the cozy evenings. Partially covered deck will be the perfect place to start the day with a cup of coffee or end the day with a nice glass of wine! The primary bedroom is located upstairs. The primary bath has his and her vanities, large closet and a wonderful spa like frameless shower. The remaining 2 bedrooms are a great size also. Laundry room is located upstairs ...