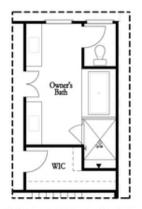

PRICED AT

\$574,915

2220 Sq Ft

4 Beds

3.5 Baths

2 Car Garage

**ゴ** 3.0 Story

LEISURE AND LUXURY LIVING ALL IN ONE COMMUNITY!! You will find just what you require on each floor in our popular Mallory plan. This home is spacious and open. The Terrace level will host one of the 4 bedrooms and has a full bath or make it a very convenient home office space. When you enter the main level, the open concept with tons of light is what you will notice first. This particular home will have our Cool Linen Kitchen: stunning quartz countertops found on the large, oversized kitchen island. Subway tile backsplash and white cabinets sporting under counter lighting, and stainless steel GE appliances will complete this gorgeous kitchen which is open to the family room. Gas fireplace is ready to take the chill off our Georgia mornings, or just enjoying the cozy evenings. Partially covered deck will be the perfect place to start the day with a cup of coffee or end the day with a nice glass of wine! The primary bedroom is located upstairs. The primary bath has his and her vanities, large closet and a wonderful spa like frameless shower. The remaining 2 bedrooms are a great size also. Laundry room is located upstairs ...