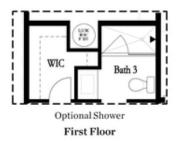

CONTACT OUR NEW HOME NAVIGATOR

**NONE** 

Optional Linear Fireplace

Optional Fireplace

Second Floor

Optional Tub/Shower Combo
Third Floor - 2 Bedroom Layout ONLY

Optional Shower Secondary Bath Third Floor - 2 Bedroom Layout ONLY