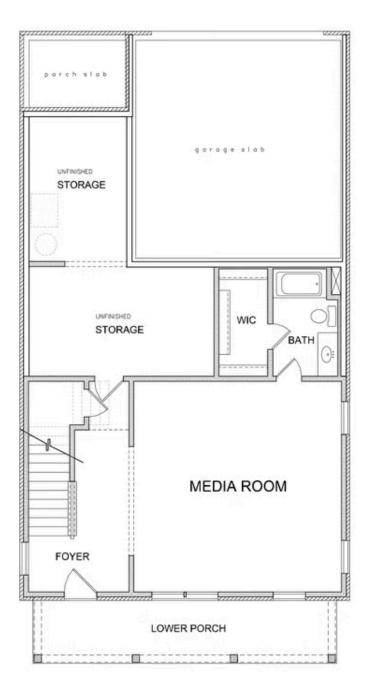

Beautiful white-painted classic, yet modern farmhouse: The Fernwood A - "Elevate your life in 2023 with a new home by The Providence Group and \$5,000 towards closing costs when using one of the Seller's Preferred Lenders." Welcoming double front porches span the width of the home and overlook the peacefulness of beautiful White Street Park. Sit out with your morning coffee or evening glass of wine and enjoy the magnificent views. Spacious & open floorplan with high ceilings throughout. Light and bright kitchen overlooks the fabulous family room with linear fireplace and is the perfect setting for entertaining. Finished terrace level with double barn doors has many uses: bedroom, game room, den & or office - also has a full bath and closet! The terrace level also includes a huge storage room for all your stuff. Huge Owners suite offers 'his and hers' walk-in closets & spa-like bath with tiled shower and double vanities. The two large secondary bedrooms have a shared bath. Still time to go to our Design Studio to select your own interior choices - but hurry! No need to spend your weekends doing yardwork - HOA maintained yards. Close to beautiful community park great for meeting ...