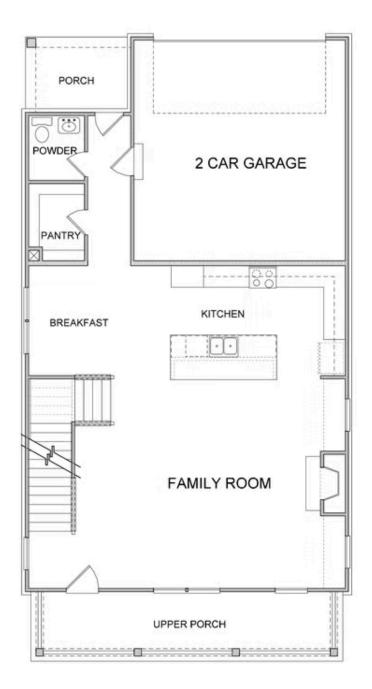

Beautiful white-painted classic, yet modern farmhouse: The Fernwood A - "Elevate your life in 2023 with a new home by The Providence Group and \$5,000 towards closing costs when using one of the Seller's Preferred Lenders." Welcoming double front porches span the width of the home and overlook the peacefulness of beautiful White Street Park. Sit out with your morning coffee or evening glass of wine and enjoy the magnificent views. Spacious & open floorplan with high ceilings throughout. Light and bright kitchen overlooks the fabulous family room with linear fireplace and is the perfect setting for entertaining. Finished terrace level with double barn doors has many uses: bedroom, game room, den & or office - also has a full bath and closet! The terrace level also includes a huge storage room for all your stuff. Huge Owners suite offers 'his and hers' walk-in closets & spa-like bath with tiled shower and double vanities. The two large secondary bedrooms have a shared bath. Still time to go to our Design Studio to select your own interior choices - but hurry! No need to spend your weekends doing yardwork - HOA maintained yards. Close to beautiful community park great for meeting ...