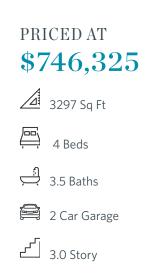

Beautiful white-painted classic, yet modern farmhouse: The Fernwood A - "Elevate your life in 2023 with a new home by The Providence Group and \$5,000 towards closing costs when using one of the Seller's Preferred Lenders." Welcoming double front porches span the width of the home and overlook the peacefulness of beautiful White Street Park. Sit out with your morning coffee or evening glass of wine and enjoy the magnificent views. Spacious & open floorplan with high ceilings throughout. Light and bright kitchen overlooks the fabulous family room with linear fireplace and is the perfect setting for entertaining. Finished terrace level with double barn doors has many uses: bedroom, game room, den & or office - also has a full bath and closet! The terrace level also includes a huge storage room for all your stuff. Huge Owners suite offers 'his and hers' walk-in closets & spa-like bath with tiled shower and double vanities. The two large secondary bedrooms have a shared bath. Still time to go to our Design Studio to select your own interior choices - but hurry! No need to spend your weekends doing yardwork - HOA maintained yards. Close to beautiful community park great for meeting ...