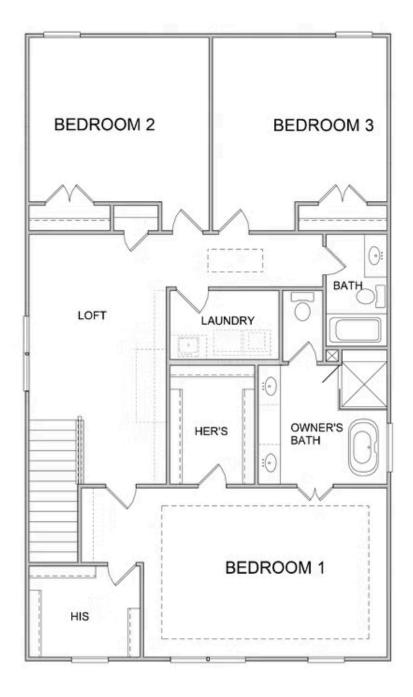

Beautiful white-painted classic, yet modern farmhouse: The Fernwood A - "Elevate your life in 2023 with a new home by The Providence Group and \$5,000 towards closing costs when using one of the Seller's Preferred Lenders." Welcoming double front porches span the width of the home and overlook the peacefulness of beautiful White Street Park. Sit out with your morning coffee or evening glass of wine and enjoy the magnificent views. Spacious & open floorplan with high ceilings throughout. Light and bright kitchen overlooks the fabulous family room with linear fireplace and is the perfect setting for entertaining. Finished terrace level with double barn doors has many uses: bedroom, game room, den & or office - also has a full bath and closet! The terrace level also includes a huge storage room for all your stuff. Huge Owners suite offers 'his and hers' walk-in closets & spa-like bath with tiled shower and double vanities. The two large secondary bedrooms have a shared bath. Still time to go to our Design Studio to select your own interior choices - but hurry! No need to spend your weekends doing yardwork - HOA maintained yards. Close to beautiful community park great for meeting ...