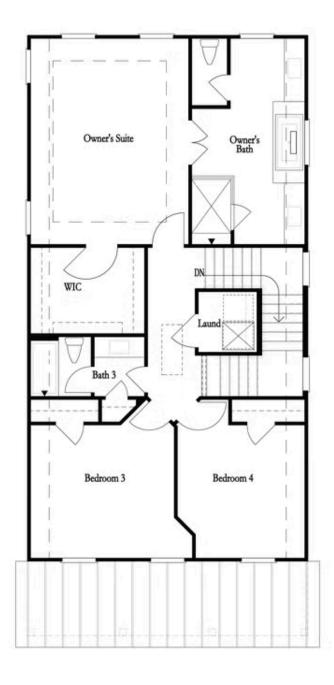

## 3900 CULTIVATING COURT THE STERLING SINGLE FAMILY IN HARVEST PARK | SUWANEE, GA

PRICED AT **\$679,400** 

2968 Sq Ft

3.5 Baths

2 Car Garage

كا 3.0 Story

Beautiful white-painted classic, yet modern farmhouse: The Sterling J - Spacious & open floorplan with high ceilings. Finished terrace level has many uses: bedroom, game room & or office - also has a full bath! The main floor features a large family room with fireplace and a spacious dining room that is open to the gourmet kitchen. Amazing designer finishes in the kitchen including a large island, quartz countertops, tiled backsplash, tons of cabinets & a large walk in pantry. The 3rd floor hosts the owners suite & additional bedrooms. The owners suite offers a sizable walk-in closet & spa-like bath with free-standing tub, separate tiled shower and His/Hers vanities. The 2 secondary bedrooms have a shared bath. Gorgeous wide front porch and large rear deck are perfect for outdoor entertaining. Close to beautiful community park great for meeting with friends/neighbors while walking the dog on the trails. One mile walk to Suwanee Town Center and easy access to Suwanee Creek Trails; Best North Gwinnett school district. Community Cabana and Pool. HOA maintained lawns. Beautiful home built by The Providence Group! Estimated closing time-frame September/October 2023. Photos are for representative purposes and not of actual home.