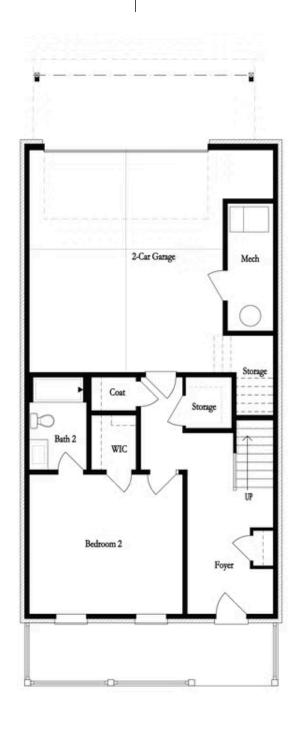

## 3900 CULTIVATING COURT THE STERLING SINGLE FAMILY IN HARVEST PARK | SUWANEE, GA

PRICED AT **\$679,400** 

2968 Sq Ft

3.5 Baths

2 Car Garage

كا 3.0 Story

Beautiful white-painted classic, yet modern farmhouse: The Sterling J - Spacious & open floorplan with high ceilings. Finished terrace level has many uses: bedroom, game room & or office - also has a full bath! The main floor features a large family room with fireplace and a spacious dining room that is open to the gourmet kitchen. Amazing designer finishes in the kitchen including a large island, quartz countertops, tiled backsplash, tons of cabinets & a large walk in pantry. The 3rd floor hosts the owners suite & additional bedrooms. The owners suite offers a sizable walk-in closet & spa-like bath with free-standing tub, separate tiled shower and His/Hers vanities. The 2 secondary bedrooms have a shared bath. Gorgeous wide front porch and large rear deck are perfect for outdoor entertaining. Close to beautiful community park great for meeting with friends/neighbors while walking the dog on the trails. One mile walk to Suwanee Town Center and easy access to Suwanee Creek Trails; Best North Gwinnett school district. Community Cabana and Pool. HOA maintained lawns. Beautiful home built by The Providence Group! Estimated closing time-frame September/October 2023. Photos are for representative purposes and not of actual home.