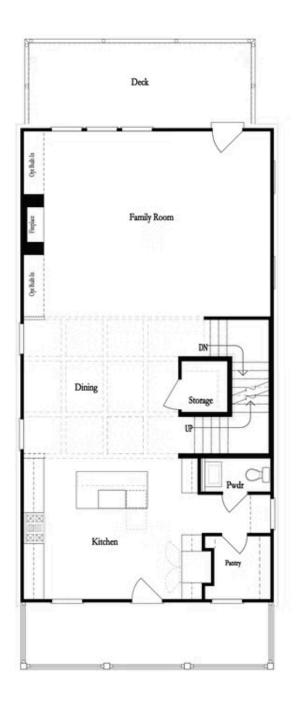

## 3900 CULTIVATING COURT THE STERLING SINGLE FAMILY IN HARVEST PARK | SUWANEE, GA

PRICED AT **\$679,400** 

2968 Sq Ft

3.5 Baths

2 Car Garage

كا 3.0 Story

Beautiful white-painted classic, yet modern farmhouse: The Sterling J - Spacious & open floorplan with high ceilings. Finished terrace level has many uses: bedroom, game room & or office - also has a full bath! The main floor features a large family room with fireplace and a spacious dining room that is open to the gourmet kitchen. Amazing designer finishes in the kitchen including a large island, quartz countertops, tiled backsplash, tons of cabinets & a large walk in pantry. The 3rd floor hosts the owners suite & additional bedrooms. The owners suite offers a sizable walk-in closet & spa-like bath with free-standing tub, separate tiled shower and His/Hers vanities. The 2 secondary bedrooms have a shared bath. Gorgeous wide front porch and large rear deck are perfect for outdoor entertaining. Close to beautiful community park great for meeting with friends/neighbors while walking the dog on the trails. One mile walk to Suwanee Town Center and easy access to Suwanee Creek Trails; Best North Gwinnett school district. Community Cabana and Pool. HOA maintained lawns. Beautiful home built by The Providence Group! Estimated closing time-frame September/October 2023. Photos are for representative purposes and not of actual home.