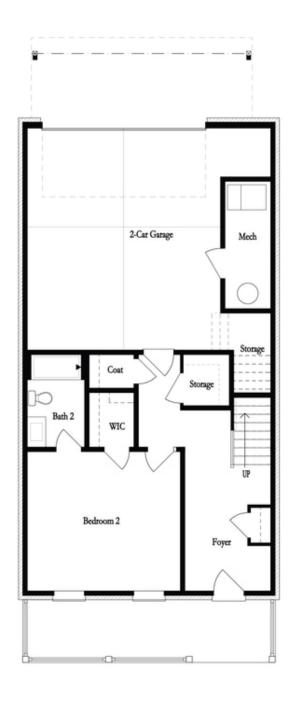

Beautiful white-painted classic, yet modern farmhouse: The Sterling J - Spacious & open floorplan with high ceilings. Finished terrace level has many uses: bedroom, game room & or office - also has a full bath! The main floor features a large family room with fireplace and a spacious dining room that is open to the gourmet kitchen. Amazing designer finishes in the kitchen including a large island, quartz countertops, tiled backsplash, tons of cabinets & a large walk in pantry. The 3rd floor hosts the owners suite & additional bedrooms. The owners suite offers a sizable walk-in closet & spa-like bath with free-standing tub, separate tiled shower and His/Hers vanities. The 2 secondary bedrooms have a shared bath. Gorgeous wide front porch and large rear deck are perfect for outdoor entertaining. Close to beautiful community park great for meeting with friends/neighbors while walking the dog on the trails. One mile walk to Suwanee Town Center and easy access to Suwanee Creek Trails; Best North Gwinnett school district. Community Cabana and Pool. HOA maintained lawns. Beautiful home built by The Providence Group! Estimated closing time-frame September/October 2023. Photos are for representative purposes and not of actual home.