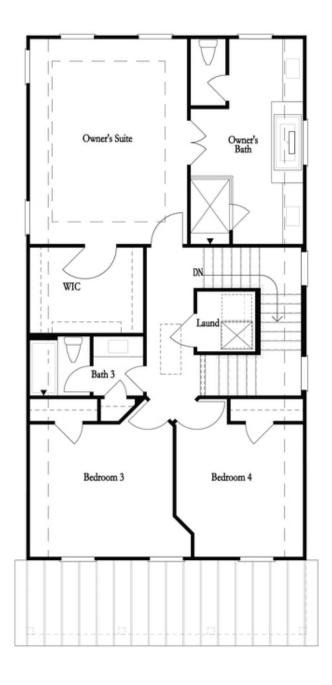

Beautiful white-painted classic, yet modern farmhouse: The Sterling J - Spacious & open floorplan with high ceilings. Finished terrace level has many uses: bedroom, game room & or office - also has a full bath! The main floor features a large family room with fireplace and a spacious dining room that is open to the gourmet kitchen. Amazing designer finishes in the kitchen including a large island, quartz countertops, tiled backsplash, tons of cabinets & a large walk in pantry. The 3rd floor hosts the owners suite & additional bedrooms. The owners suite offers a sizable walk-in closet & spa-like bath with free-standing tub, separate tiled shower and His/Hers vanities. The 2 secondary bedrooms have a shared bath. Gorgeous wide front porch and large rear deck are perfect for outdoor entertaining. Close to beautiful community park great for meeting with friends/neighbors while walking the dog on the trails. One mile walk to Suwanee Town Center and easy access to Suwanee Creek Trails; Best North Gwinnett school district. Community Cabana and Pool. HOA maintained lawns. Beautiful home built by The Providence Group! Estimated closing time-frame September/October 2023. Photos are for representative purposes and not of actual home.