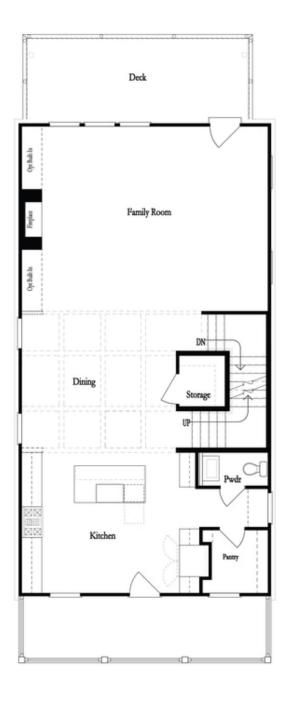

Beautiful white-painted classic, yet modern farmhouse: The Sterling J - Spacious & open floorplan with high ceilings. Finished terrace level has many uses: bedroom, game room & or office - also has a full bath! The main floor features a large family room with fireplace and a spacious dining room that is open to the gourmet kitchen. Amazing designer finishes in the kitchen including a large island, quartz countertops, tiled backsplash, tons of cabinets & a large walk in pantry. The 3rd floor hosts the owners suite & additional bedrooms. The owners suite offers a sizable walk-in closet & spa-like bath with free-standing tub, separate tiled shower and His/Hers vanities. The 2 secondary bedrooms have a shared bath. Gorgeous wide front porch and large rear deck are perfect for outdoor entertaining. Close to beautiful community park great for meeting with friends/neighbors while walking the dog on the trails. One mile walk to Suwanee Town Center and easy access to Suwanee Creek Trails; Best North Gwinnett school district. Community Cabana and Pool. HOA maintained lawns. Beautiful home built by The Providence Group! Estimated closing time-frame September/October 2023. Photos are for representative purposes and not of actual home.