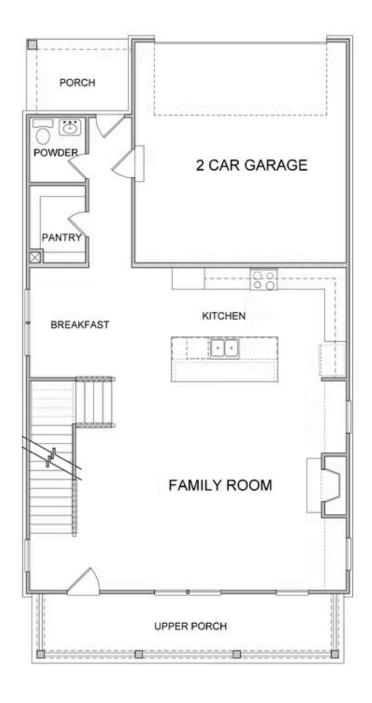

## 3900 WHITE STREET THE FERNWOOD SINGLE FAMILY IN HARVEST PARK | SUWANEE, GA

PRICED AT

\$748,325

3297 Sq Ft

3.5 Baths

🗐 2 Car Garage

3.0 Story

Beautiful white-painted classic, yet modern farmhouse: The Fernwood B - "Elevate your life in 2023 with a new home by The Providence Group and \$5,000 towards closing costs when using one of the Seller's Preferred Lenders." Welcoming double front porches span the width of the home and overlook the peacefulness of beautiful White Street Park. Sit out with your morning coffee or evening glass of wine and enjoy the magnificent views. Spacious & open floorplan with high ceilings throughout. Light and bright kitchen overlooks the fabulous family room with linear fireplace and is the perfect setting for entertaining. Finished terrace level with double barn doors has many uses: game room, den & or office - also has a full bath! The terrace level also includes a huge storage room for all your stuff. Huge Owners suite offers 'his and hers' walk-in closets & spa-like bath with tiled shower and double vanities. The two large secondary bedrooms have a shared bath. Still time to go to our Design Studio to select your own interior choices - but hurry! No need to spend your weekends doing yardwork -HOA maintained yards. Close to beautiful community park great for meeting with friends/neighbors while ...