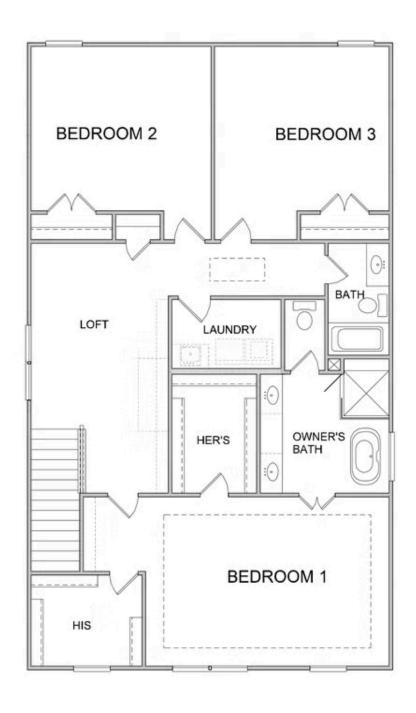

## 3900 WHITE STREET THE FERNWOOD SINGLE FAMILY IN HARVEST PARK | SUWANEE, GA

PRICED AT

\$748,325

3297 Sq Ft

3.5 Baths

🗐 2 Car Garage

3.0 Story

Beautiful white-painted classic, yet modern farmhouse: The Fernwood B - "Elevate your life in 2023 with a new home by The Providence Group and \$5,000 towards closing costs when using one of the Seller's Preferred Lenders." Welcoming double front porches span the width of the home and overlook the peacefulness of beautiful White Street Park. Sit out with your morning coffee or evening glass of wine and enjoy the magnificent views. Spacious & open floorplan with high ceilings throughout. Light and bright kitchen overlooks the fabulous family room with linear fireplace and is the perfect setting for entertaining. Finished terrace level with double barn doors has many uses: game room, den & or office - also has a full bath! The terrace level also includes a huge storage room for all your stuff. Huge Owners suite offers 'his and hers' walk-in closets & spa-like bath with tiled shower and double vanities. The two large secondary bedrooms have a shared bath. Still time to go to our Design Studio to select your own interior choices - but hurry! No need to spend your weekends doing yardwork -HOA maintained yards. Close to beautiful community park great for meeting with friends/neighbors while ...