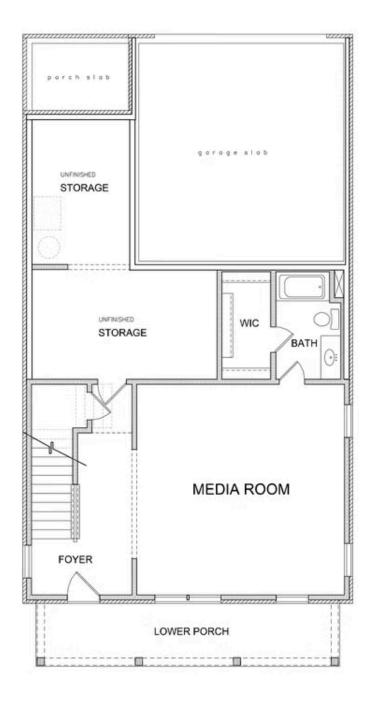

## 3900 WHITE STREET THE FERNWOOD SINGLE FAMILY IN HARVEST PARK | SUWANEE, GA

PRICED AT

\$748,325

3297 Sq Ft

3.5 Baths

🗐 2 Car Garage

3.0 Story

Beautiful white-painted classic, yet modern farmhouse: The Fernwood B - "Elevate your life in 2023 with a new home by The Providence Group and \$5,000 towards closing costs when using one of the Seller's Preferred Lenders." Welcoming double front porches span the width of the home and overlook the peacefulness of beautiful White Street Park. Sit out with your morning coffee or evening glass of wine and enjoy the magnificent views. Spacious & open floorplan with high ceilings throughout. Light and bright kitchen overlooks the fabulous family room with linear fireplace and is the perfect setting for entertaining. Finished terrace level with double barn doors has many uses: game room, den & or office - also has a full bath! The terrace level also includes a huge storage room for all your stuff. Huge Owners suite offers 'his and hers' walk-in closets & spa-like bath with tiled shower and double vanities. The two large secondary bedrooms have a shared bath. Still time to go to our Design Studio to select your own interior choices - but hurry! No need to spend your weekends doing yardwork -HOA maintained yards. Close to beautiful community park great for meeting with friends/neighbors while ...