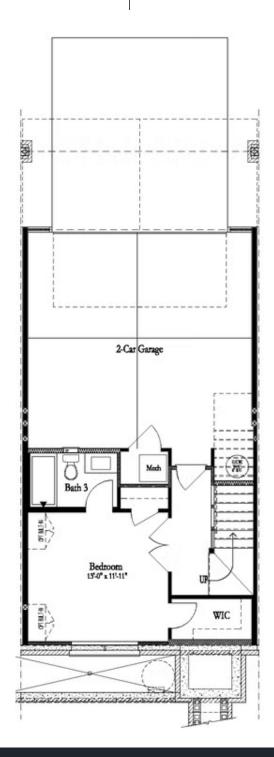

### 775 green sapling trail, 13 THE GRAHAM TOWNHOUSE IN HARVEST PARK | SUWANEE, GA

The Graham is thoughtfully planned for today's lifestyle. Beautiful modern farmhouse style townhome offers luxurious living with details every buyer desires. The main level offers a Sun-drenched open plan with the addition of a sunroom. Impressive designer kitchen outfitted with beautiful cabinets, oversized island with plenty of seating & quartz counters. The Family room has a cozy fireplace for chilly evenings. Enjoy outdoor meals on the main level deck. Relax & unwind on the upper level which features 2 bedrooms including the owners suite with luxurious en suite bath with dual vanities, large shower & spacious walk-in closet. Terrace level entry has convenient office or 3rd bedroom with full bath. Neutral paint colors throughout paired with crisp white trim &. Expertly executed, this designer residence has enviable details on all 3 levels. Enjoy the ease and convenience of luxury living within walking distance to Suwanee Town Center, walking trails and Parks. Swim community with large beautiful pool. PHOTOS ARE NOT OF ACTUAL HOME. Estimated move-in November/December 2023. "Elevate your life in 2023 with a new home by The Providence Group and \$5,000 towards closing costs when using one of Seller's preferred lenders!." Harvest Park is 1 mile to Suwanee Town ...