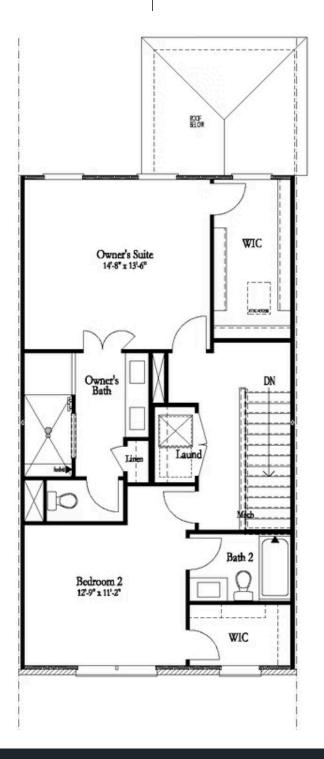

### 775 green sapling trail, 13 THE GRAHAM TOWNHOUSE IN HARVEST PARK | SUWANEE, GA

The Graham is thoughtfully planned for today's lifestyle. Beautiful modern farmhouse style townhome offers luxurious living with details every buyer desires. The main level offers a Sun-drenched open plan with the addition of a sunroom. Impressive designer kitchen outfitted with beautiful cabinets, oversized island with plenty of seating & quartz counters. The Family room has a cozy fireplace for chilly evenings. Enjoy outdoor meals on the main level deck. Relax & unwind on the upper level which features 2 bedrooms including the owners suite with luxurious en suite bath with dual vanities, large shower & spacious walk-in closet. Terrace level entry has convenient office or 3rd bedroom with full bath. Neutral paint colors throughout paired with crisp white trim &. Expertly executed, this designer residence has enviable details on all 3 levels. Enjoy the ease and convenience of luxury living within walking distance to Suwanee Town Center, walking trails and Parks. Swim community with large beautiful pool. PHOTOS ARE NOT OF ACTUAL HOME. Estimated move-in November/December 2023. "Elevate your life in 2023 with a new home by The Providence Group and \$5,000 towards closing costs when using one of Seller's preferred lenders!." Harvest Park is 1 mile to Suwanee Town ...