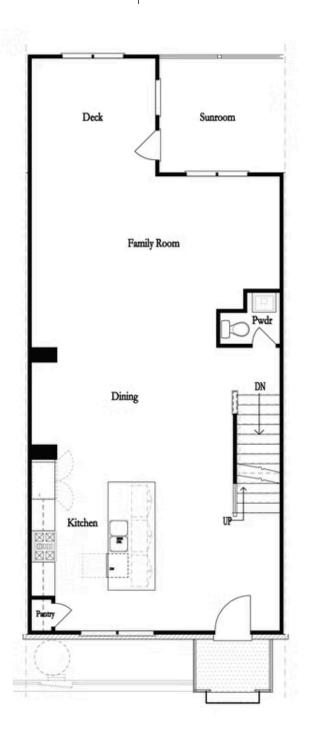

### 775 green sapling trail, 13 THE GRAHAM TOWNHOUSE IN HARVEST PARK | SUWANEE, GA

The Graham is thoughtfully planned for today's lifestyle. Beautiful modern farmhouse style townhome offers luxurious living with details every buyer desires. The main level offers a Sun-drenched open plan with the addition of a sunroom. Impressive designer kitchen outfitted with beautiful cabinets, oversized island with plenty of seating & quartz counters. The Family room has a cozy fireplace for chilly evenings. Enjoy outdoor meals on the main level deck. Relax & unwind on the upper level which features 2 bedrooms including the owners suite with luxurious en suite bath with dual vanities, large shower & spacious walk-in closet. Terrace level entry has convenient office or 3rd bedroom with full bath. Neutral paint colors throughout paired with crisp white trim &. Expertly executed, this designer residence has enviable details on all 3 levels. Enjoy the ease and convenience of luxury living within walking distance to Suwanee Town Center, walking trails and Parks. Swim community with large beautiful pool. PHOTOS ARE NOT OF ACTUAL HOME. Estimated move-in November/December 2023. "Elevate your life in 2023 with a new home by The Providence Group and \$5,000 towards closing costs when using one of Seller's preferred lenders!." Harvest Park is 1 mile to Suwanee Town ...