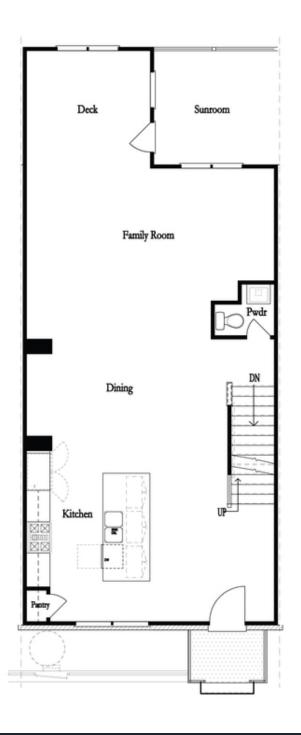

PRICED AT

\$515,850

2186 Sq Ft

3 Beds

3.5 Baths

🗎 2 Car Garage

عاد 3.0 Story

The Graham is thoughtfully planned for today's lifestyle. Beautiful modern farmhouse style townhome offers luxurious living with details every buyer desires. The main level offers a Sun-drenched open plan with the addition of a sunroom. Impressive designer kitchen outfitted with beautiful cabinets, oversized island with plenty of seating & quartz counters. The Family room has a cozy fireplace for chilly evenings. Enjoy outdoor meals on the main level deck. Relax & unwind on the upper level which features 2 bedrooms including the owners suite with luxurious en suite bath with dual vanities, large shower & spacious walk-in closet. Terrace level entry has convenient office or 3rd bedroom with full bath. Neutral paint colors throughout paired with crisp white trim &. Expertly executed, this designer residence has enviable details on all 3 levels. Enjoy the ease and convenience of luxury living within walking distance to Suwanee Town Center, walking trails and Parks. Swim community with large beautiful pool. PHOTOS ARE NOT OF ACTUAL HOME. Estimated move-in November/December 2023. "Elevate your life in 2023 with a new home by The Providence Group and \$5,000 towards closing costs when using one of Seller's preferred lenders!." Harvest Park is 1 mile to Suwanee Town ...