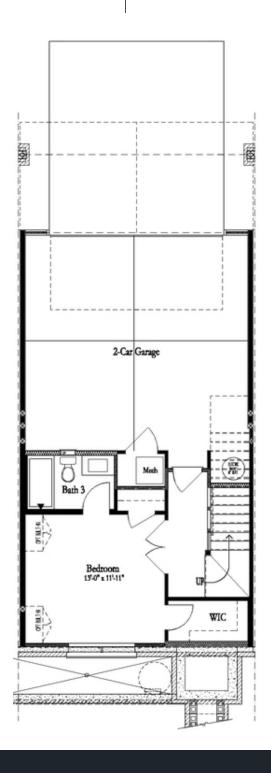

PRICED AT

\$515,850

2186 Sq Ft

3 Beds

3.5 Baths

🗎 2 Car Garage

عاد 3.0 Story

The Graham is thoughtfully planned for today's lifestyle. Beautiful modern farmhouse style townhome offers luxurious living with details every buyer desires. The main level offers a Sun-drenched open plan with the addition of a sunroom. Impressive designer kitchen outfitted with beautiful cabinets, oversized island with plenty of seating & quartz counters. The Family room has a cozy fireplace for chilly evenings. Enjoy outdoor meals on the main level deck. Relax & unwind on the upper level which features 2 bedrooms including the owners suite with luxurious en suite bath with dual vanities, large shower & spacious walk-in closet. Terrace level entry has convenient office or 3rd bedroom with full bath. Neutral paint colors throughout paired with crisp white trim &. Expertly executed, this designer residence has enviable details on all 3 levels. Enjoy the ease and convenience of luxury living within walking distance to Suwanee Town Center, walking trails and Parks. Swim community with large beautiful pool. PHOTOS ARE NOT OF ACTUAL HOME. Estimated move-in November/December 2023. "Elevate your life in 2023 with a new home by The Providence Group and \$5,000 towards closing costs when using one of Seller's preferred lenders!." Harvest Park is 1 mile to Suwanee Town ...