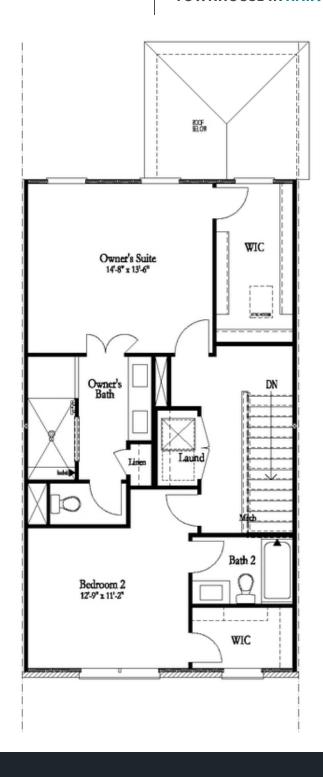

PRICED AT

\$515,850

2186 Sq Ft

3 Beds

3.5 Baths

🗎 2 Car Garage

عاد 3.0 Story

The Graham is thoughtfully planned for today's lifestyle. Beautiful modern farmhouse style townhome offers luxurious living with details every buyer desires. The main level offers a Sun-drenched open plan with the addition of a sunroom. Impressive designer kitchen outfitted with beautiful cabinets, oversized island with plenty of seating & quartz counters. The Family room has a cozy fireplace for chilly evenings. Enjoy outdoor meals on the main level deck. Relax & unwind on the upper level which features 2 bedrooms including the owners suite with luxurious en suite bath with dual vanities, large shower & spacious walk-in closet. Terrace level entry has convenient office or 3rd bedroom with full bath. Neutral paint colors throughout paired with crisp white trim &. Expertly executed, this designer residence has enviable details on all 3 levels. Enjoy the ease and convenience of luxury living within walking distance to Suwanee Town Center, walking trails and Parks. Swim community with large beautiful pool. PHOTOS ARE NOT OF ACTUAL HOME. Estimated move-in November/December 2023. "Elevate your life in 2023 with a new home by The Providence Group and \$5,000 towards closing costs when using one of Seller's preferred lenders!." Harvest Park is 1 mile to Suwanee Town ...