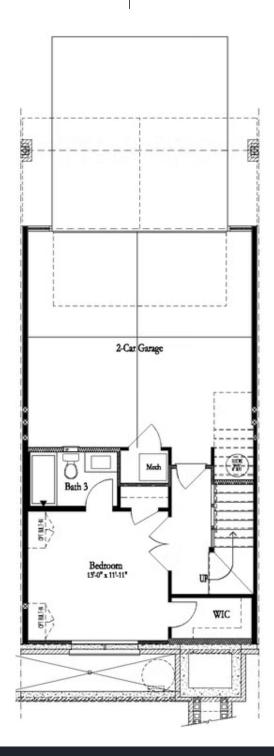

Stylish farmhouse townhome in the most ideal Suwanee location next to parks, restaurants, walking trails and convenient to major roadways. Luxurious living with beautiful designer details. The main level offers a ton of natural lighting. This open floorplan features a gorgeous kitchen with beautiful cabinets, oversized island with plenty of seating, stainless appliances & quartz countertops. Views from the kitchen to the dining and family room. Cozy up to the family room fireplace on cooler evenings. The sunroom allows for easy access to the main level deck. Lower level is perfect for another bedroom, media room, home gym or home office with full bath. On the upper floor, you find 2 bedrooms for relaxing at the end of a long day. The owner suite has a luxurious spalike bath with dual vanities and large shower and spacious walk-in closet. Neutral paint colors throughout. Expertly executed, this designer residence has enviable details on all 3 levels. Thoughtfully planned for today's lifestyle, enjoy the ease and convenience of luxury living within walking distance to Suwanee Town Center, walking trails and Parks. Swim community with large beautiful pool. Ample parking throughout this amazing community. PHOTOS ARE NOT OF ACTUAL HOME. Ready in November/December ...