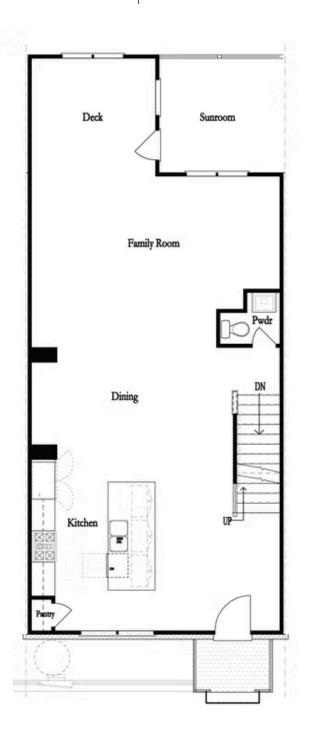

Stylish farmhouse townhome in the most ideal Suwanee location next to parks, restaurants, walking trails and convenient to major roadways. Luxurious living with beautiful designer details. The main level offers a ton of natural lighting. This open floorplan features a gorgeous kitchen with beautiful cabinets, oversized island with plenty of seating, stainless appliances & quartz countertops. Views from the kitchen to the dining and family room. Cozy up to the family room fireplace on cooler evenings. The sunroom allows for easy access to the main level deck. Lower level is perfect for another bedroom, media room, home gym or home office with full bath. On the upper floor, you find 2 bedrooms for relaxing at the end of a long day. The owner suite has a luxurious spalike bath with dual vanities and large shower and spacious walk-in closet. Neutral paint colors throughout. Expertly executed, this designer residence has enviable details on all 3 levels. Thoughtfully planned for today's lifestyle, enjoy the ease and convenience of luxury living within walking distance to Suwanee Town Center, walking trails and Parks. Swim community with large beautiful pool. Ample parking throughout this amazing community. PHOTOS ARE NOT OF ACTUAL HOME. Ready in November/December ...