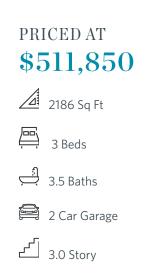

Stylish farmhouse townhome in the most ideal Suwanee location next to parks, restaurants, walking trails and convenient to major roadways. Luxurious living with beautiful designer details. The main level offers a ton of natural lighting. This open floorplan features a gorgeous kitchen with beautiful cabinets, oversized island with plenty of seating, stainless appliances & quartz countertops. Views from the kitchen to the dining and family room. Cozy up to the family room fireplace on cooler evenings. The sunroom allows for easy access to the main level deck. Lower level is perfect for another bedroom, media room, home gym or home office with full bath. On the upper floor, you find 2 bedrooms for relaxing at the end of a long day. The owner suite has a luxurious spalike bath with dual vanities and large shower and spacious walk-in closet. Neutral paint colors throughout. Expertly executed, this designer residence has enviable details on all 3 levels. Thoughtfully planned for today's lifestyle, enjoy the ease and convenience of luxury living within walking distance to Suwanee Town Center, walking trails and Parks. Swim community with large beautiful pool. Ample parking throughout this amazing community. PHOTOS ARE NOT OF ACTUAL HOME. Ready in November/December ...