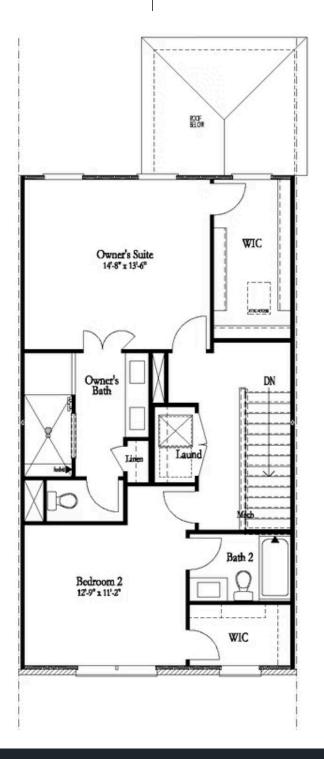

Stylish farmhouse townhome in the most ideal Suwanee location next to parks, restaurants, walking trails and convenient to major roadways. Luxurious living with beautiful designer details. The main level offers a ton of natural lighting. This open floorplan features a gorgeous kitchen with beautiful cabinets, oversized island with plenty of seating, stainless appliances & quartz countertops. Views from the kitchen to the dining and family room. Cozy up to the family room fireplace on cooler evenings. The sunroom allows for easy access to the main level deck. Lower level is perfect for another bedroom, media room, home gym or home office with full bath. On the upper floor, you find 2 bedrooms for relaxing at the end of a long day. The owner suite has a luxurious spalike bath with dual vanities and large shower and spacious walk-in closet. Neutral paint colors throughout. Expertly executed, this designer residence has enviable details on all 3 levels. Thoughtfully planned for today's lifestyle, enjoy the ease and convenience of luxury living within walking distance to Suwanee Town Center, walking trails and Parks. Swim community with large beautiful pool. Ample parking throughout this amazing community. PHOTOS ARE NOT OF ACTUAL HOME. Ready in November/December ...