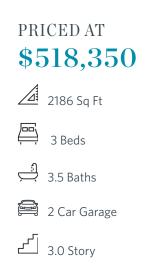

"New Year, New Home, New You!" Move-in Ready! Stunning 'Graham' townhome by The Providence Group. Sun-drenched main level's open plan has impressive chef's kitchen featuring beautiful 42" cabinets, stainless steel appliances including range hood, huge island with plenty of seating & quartz counters with views to spacious family room with beautiful fireplace. Hard surface floors throughout main living area. Worried about spending thousands in upgrades? Not here! Enjoy easy access from the sunroom to the main level deck perfect for morning coffee or evening cocktails. The upper level which features 2 bedrooms including the owner suite with spa like bath with dual vanities, large shower, soaking tub and spacious walk-in closet. Terrace level entry has flex space perfect for convenient office or 3rd bedroom with full bath. Neutral paint colors throughout paired with crisp white trim & finishes every buyer is looking for. This designer residence has splendid details on each level. Thoughtfully planned for today's lifestyle, enjoy the ease and convenience of luxury living within walking distance to Suwanee Town Center, walking trails and Parks. Swim community with large beautiful pool. "Elevate your life in 2024 with a new townhome." PHOTOS ARE NOT OF ACTUAL HOME. Move-In Ready! Final ...