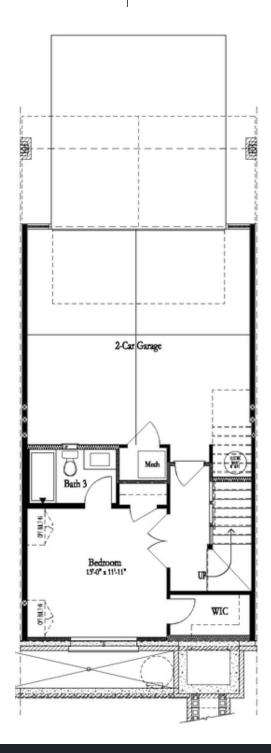

### 795 green sapling trail, 15 THE GRAHAM TOWNHOUSE IN HARVEST PARK | SUWANEE, GA

"New Year, New Home, New You!" Move-in Ready! Stunning 'Graham' townhome by The Providence Group. Sun-drenched main level's open plan has impressive chef's kitchen featuring beautiful 42" cabinets, stainless steel appliances including range hood, huge island with plenty of seating & quartz counters with views to spacious family room with beautiful fireplace. Hard surface floors throughout main living area. Worried about spending thousands in upgrades? Not here! Enjoy easy access from the sunroom to the main level deck perfect for morning coffee or evening cocktails. The upper level which features 2 bedrooms including the owner suite with spa like bath with dual vanities, large shower, soaking tub and spacious walk-in closet. Terrace level entry has flex space perfect for convenient office or 3rd bedroom with full bath. Neutral paint colors throughout paired with crisp white trim & finishes every buyer is looking for. This designer residence has splendid details on each level. Thoughtfully planned for today's lifestyle, enjoy the ease and convenience of luxury living within walking distance to Suwanee Town Center, walking trails and Parks. Swim community with large beautiful pool. "Elevate your life in 2024 with a new townhome." PHOTOS ARE NOT OF ACTUAL HOME. Move-In Ready! Final ...