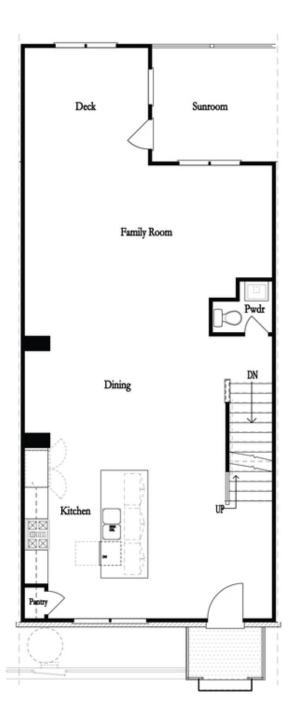

### 795 green sapling trail, 15 THE GRAHAM TOWNHOUSE IN HARVEST PARK | SUWANEE, GA

"New Year, New Home, New You!" Move-in Ready! Stunning 'Graham' townhome by The Providence Group. Sun-drenched main level's open plan has impressive chef's kitchen featuring beautiful 42" cabinets, stainless steel appliances including range hood, huge island with plenty of seating & quartz counters with views to spacious family room with beautiful fireplace. Hard surface floors throughout main living area. Worried about spending thousands in upgrades? Not here! Enjoy easy access from the sunroom to the main level deck perfect for morning coffee or evening cocktails. The upper level which features 2 bedrooms including the owner suite with spa like bath with dual vanities, large shower, soaking tub and spacious walk-in closet. Terrace level entry has flex space perfect for convenient office or 3rd bedroom with full bath. Neutral paint colors throughout paired with crisp white trim & finishes every buyer is looking for. This designer residence has splendid details on each level. Thoughtfully planned for today's lifestyle, enjoy the ease and convenience of luxury living within walking distance to Suwanee Town Center, walking trails and Parks. Swim community with large beautiful pool. "Elevate your life in 2024 with a new townhome." PHOTOS ARE NOT OF ACTUAL HOME. Move-In Ready! Final ...