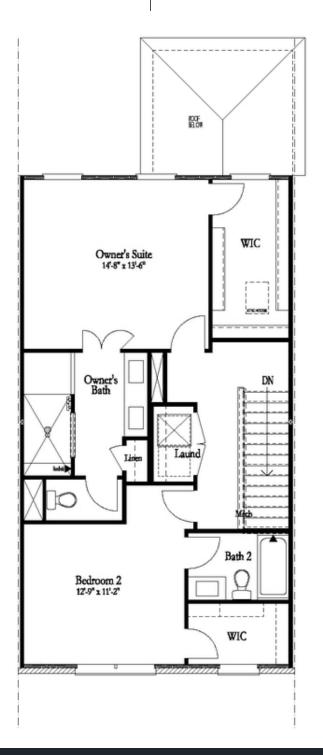

### 795 green sapling trail, 15 THE GRAHAM TOWNHOUSE IN HARVEST PARK | SUWANEE, GA

"New Year, New Home, New You!" Move-in Ready! Stunning 'Graham' townhome by The Providence Group. Sun-drenched main level's open plan has impressive chef's kitchen featuring beautiful 42" cabinets, stainless steel appliances including range hood, huge island with plenty of seating & quartz counters with views to spacious family room with beautiful fireplace. Hard surface floors throughout main living area. Worried about spending thousands in upgrades? Not here! Enjoy easy access from the sunroom to the main level deck perfect for morning coffee or evening cocktails. The upper level which features 2 bedrooms including the owner suite with spa like bath with dual vanities, large shower, soaking tub and spacious walk-in closet. Terrace level entry has flex space perfect for convenient office or 3rd bedroom with full bath. Neutral paint colors throughout paired with crisp white trim & finishes every buyer is looking for. This designer residence has splendid details on each level. Thoughtfully planned for today's lifestyle, enjoy the ease and convenience of luxury living within walking distance to Suwanee Town Center, walking trails and Parks. Swim community with large beautiful pool. "Elevate your life in 2024 with a new townhome." PHOTOS ARE NOT OF ACTUAL HOME. Move-In Ready! Final ...