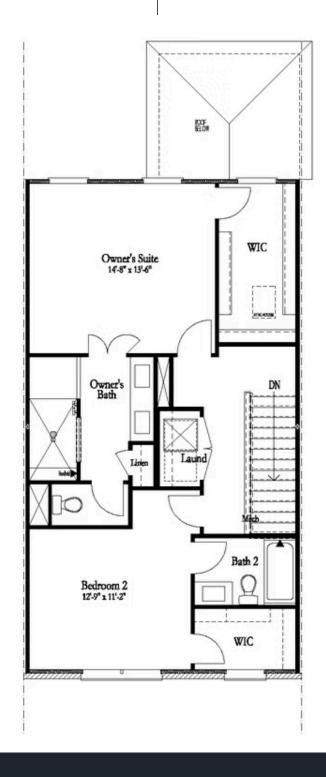

## 805 GREEN SAPLING TRAIL, 16 THE GRAHAM TOWNHOUSE IN HARVEST PARK | SUWANEE, GA

PRICED AT

\$511,850

2186 Sq Ft

3 Beds

2 Car Garage

3.0 Story

New Year, New Home, New You! Move in ready! Stylish farmhouse townhome in the most ideal Suwanee location next to parks, restaurants, walking trails and convenient to major roadways. Luxurious living with beautiful designer details. The main level offers a ton of natural lighting. This open floorplan features a gorgeous kitchen with beautiful cabinets, oversized island with plenty of seating, stainless appliances & quartz countertops. Views from the kitchen to the dining and family room. Cozy up to the family room fireplace on cooler evenings. The sunroom allows for easy access to the main level deck. Lower level is perfect for another bedroom, media room, home gym or home office with full bath. On the upper floor, you find 2 bedrooms for relaxing at the end of a long day. The owner suite has a luxurious spa-like bath with dual vanities and large shower and spacious walk-in closet. Neutral paint colors throughout. Expertly executed, this designer residence has enviable details on all 3 levels. Thoughtfully planned for today's lifestyle, enjoy the ease and convenience of luxury living within walking distance to Suwanee Town Center, walking trails and Parks. Swim community with large beautiful pool. Ample parking throughout this amazing community. ...