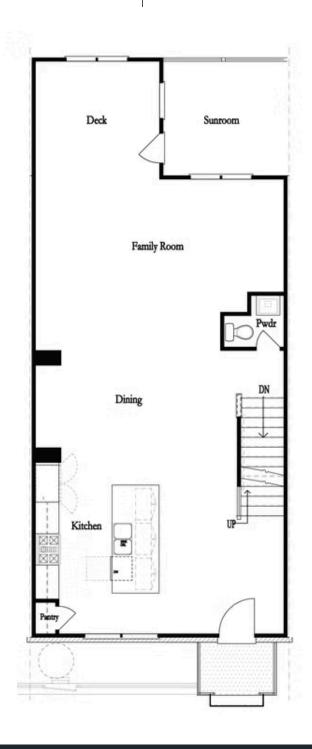

## 805 GREEN SAPLING TRAIL, 16 THE GRAHAM TOWNHOUSE IN HARVEST PARK | SUWANEE, GA

PRICED AT

\$511,850

2186 Sq Ft

3 Beds

2 Car Garage

3.0 Story

New Year, New Home, New You! Move in ready! Stylish farmhouse townhome in the most ideal Suwanee location next to parks, restaurants, walking trails and convenient to major roadways. Luxurious living with beautiful designer details. The main level offers a ton of natural lighting. This open floorplan features a gorgeous kitchen with beautiful cabinets, oversized island with plenty of seating, stainless appliances & quartz countertops. Views from the kitchen to the dining and family room. Cozy up to the family room fireplace on cooler evenings. The sunroom allows for easy access to the main level deck. Lower level is perfect for another bedroom, media room, home gym or home office with full bath. On the upper floor, you find 2 bedrooms for relaxing at the end of a long day. The owner suite has a luxurious spa-like bath with dual vanities and large shower and spacious walk-in closet. Neutral paint colors throughout. Expertly executed, this designer residence has enviable details on all 3 levels. Thoughtfully planned for today's lifestyle, enjoy the ease and convenience of luxury living within walking distance to Suwanee Town Center, walking trails and Parks. Swim community with large beautiful pool. Ample parking throughout this amazing community. ...