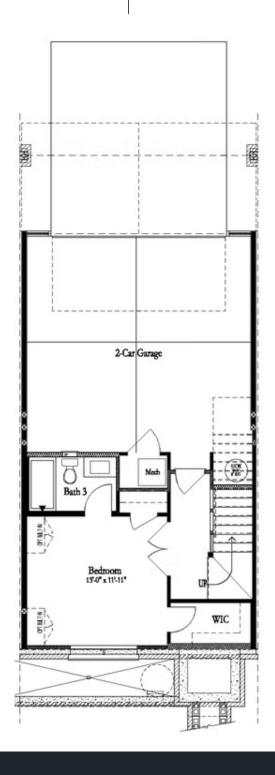

## 805 GREEN SAPLING TRAIL, 16 THE GRAHAM TOWNHOUSE IN HARVEST PARK | SUWANEE, GA

PRICED AT

\$511,850

2186 Sq Ft

3 Beds

2 Car Garage

3.0 Story

New Year, New Home, New You! Move in ready! Stylish farmhouse townhome in the most ideal Suwanee location next to parks, restaurants, walking trails and convenient to major roadways. Luxurious living with beautiful designer details. The main level offers a ton of natural lighting. This open floorplan features a gorgeous kitchen with beautiful cabinets, oversized island with plenty of seating, stainless appliances & quartz countertops. Views from the kitchen to the dining and family room. Cozy up to the family room fireplace on cooler evenings. The sunroom allows for easy access to the main level deck. Lower level is perfect for another bedroom, media room, home gym or home office with full bath. On the upper floor, you find 2 bedrooms for relaxing at the end of a long day. The owner suite has a luxurious spa-like bath with dual vanities and large shower and spacious walk-in closet. Neutral paint colors throughout. Expertly executed, this designer residence has enviable details on all 3 levels. Thoughtfully planned for today's lifestyle, enjoy the ease and convenience of luxury living within walking distance to Suwanee Town Center, walking trails and Parks. Swim community with large beautiful pool. Ample parking throughout this amazing community. ...