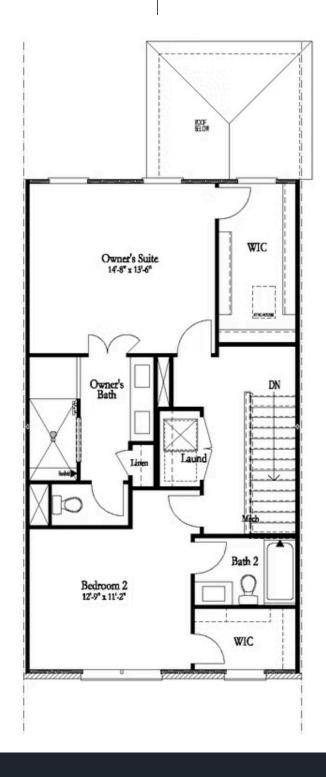

PRICED AT

\$518,350

2186 Sq Ft

3 Beds

⇒ 3.5 Baths

🖹 2 Car Garage

3.0 Story

Beautiful townhome by The Providence Group. Worried about spending thousands in upgrades? Not here! Sundrenched main level's open plan has impressive designer kitchen outfitted with beautiful 42" cabinets, stainless steel appliances including range hood, oversized island with plenty of seating & quartz counters overlooking spacious family room with gorgeous fireplace. Hard surface floors throughout main living area. Enjoy easy access from the sunroom to the main level deck perfect for outdoor meals. Relax and unwind on the upper level which features 2 bedrooms including the owner suite with luxurious en suite bath with dual vanities, large shower and spacious walk-in closet. Terrace level entry has convenient office or 3rd bedroom with full bath. Neutral paint colors throughout paired with crisp white trim & finishes every buyer craves. Expertly executed, this designer residence has enviable details on all 3 levels. Thoughtfully planned for today's lifestyle, enjoy the ease and convenience of luxury living within walking distance to Suwanee Town Center, walking trails and Parks. Swim community with large beautiful pool. PHOTOS ARE NOT OF ACTUAL HOME. Estimated move-in November/December 2023! "Elevate your life in 2023 with a new home by The Providence Group and \$5,000 towards closing costs when using one ...