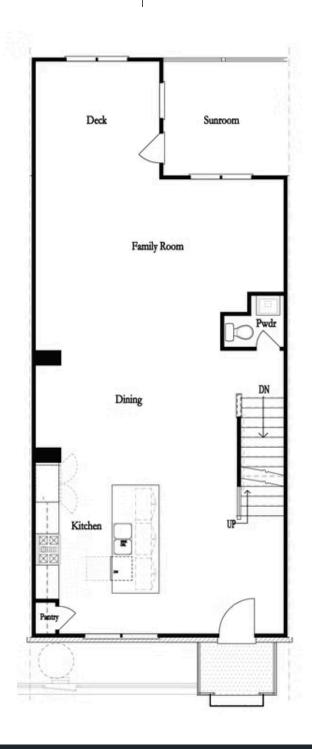

PRICED AT

\$518,350

2186 Sq Ft

3 Beds

⇒ 3.5 Baths

🖹 2 Car Garage

3.0 Story

Beautiful townhome by The Providence Group. Worried about spending thousands in upgrades? Not here! Sundrenched main level's open plan has impressive designer kitchen outfitted with beautiful 42" cabinets, stainless steel appliances including range hood, oversized island with plenty of seating & quartz counters overlooking spacious family room with gorgeous fireplace. Hard surface floors throughout main living area. Enjoy easy access from the sunroom to the main level deck perfect for outdoor meals. Relax and unwind on the upper level which features 2 bedrooms including the owner suite with luxurious en suite bath with dual vanities, large shower and spacious walk-in closet. Terrace level entry has convenient office or 3rd bedroom with full bath. Neutral paint colors throughout paired with crisp white trim & finishes every buyer craves. Expertly executed, this designer residence has enviable details on all 3 levels. Thoughtfully planned for today's lifestyle, enjoy the ease and convenience of luxury living within walking distance to Suwanee Town Center, walking trails and Parks. Swim community with large beautiful pool. PHOTOS ARE NOT OF ACTUAL HOME. Estimated move-in November/December 2023! "Elevate your life in 2023 with a new home by The Providence Group and \$5,000 towards closing costs when using one ...