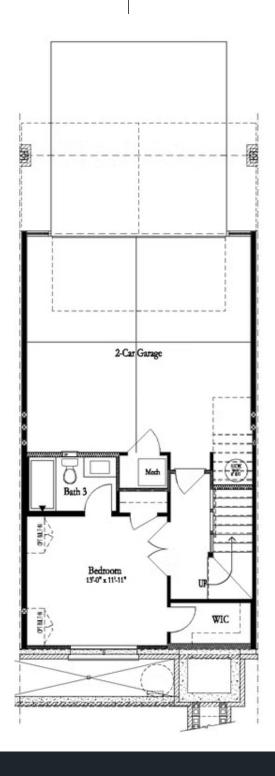

PRICED AT

\$518,350

2186 Sq Ft

3 Beds

⇒ 3.5 Baths

🖹 2 Car Garage

3.0 Story

Beautiful townhome by The Providence Group. Worried about spending thousands in upgrades? Not here! Sundrenched main level's open plan has impressive designer kitchen outfitted with beautiful 42" cabinets, stainless steel appliances including range hood, oversized island with plenty of seating & quartz counters overlooking spacious family room with gorgeous fireplace. Hard surface floors throughout main living area. Enjoy easy access from the sunroom to the main level deck perfect for outdoor meals. Relax and unwind on the upper level which features 2 bedrooms including the owner suite with luxurious en suite bath with dual vanities, large shower and spacious walk-in closet. Terrace level entry has convenient office or 3rd bedroom with full bath. Neutral paint colors throughout paired with crisp white trim & finishes every buyer craves. Expertly executed, this designer residence has enviable details on all 3 levels. Thoughtfully planned for today's lifestyle, enjoy the ease and convenience of luxury living within walking distance to Suwanee Town Center, walking trails and Parks. Swim community with large beautiful pool. PHOTOS ARE NOT OF ACTUAL HOME. Estimated move-in November/December 2023! "Elevate your life in 2023 with a new home by The Providence Group and \$5,000 towards closing costs when using one ...