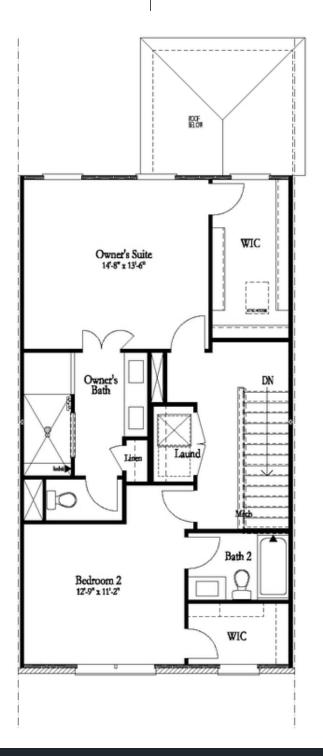

**ELEVATED** 

Beautiful townhome by The Providence Group. Worried about spending thousands in upgrades? Not here! Sun-drenched main level's open plan has impressive designer kitchen outfitted with beautiful 42" cabinets, stainless steel appliances including range hood, oversized island with plenty of seating & quartz counters overlooking spacious family room with gorgeous fireplace. Hard surface floors throughout main living area. Enjoy easy access from the sunroom to the main level deck perfect for outdoor meals. Relax and unwind on the upper level which features 2 bedrooms including the owner suite with luxurious en suite bath with dual vanities, large shower and spacious walk-in closet. Terrace level entry has convenient office or 3rd bedroom with full bath. Neutral paint colors throughout paired with crisp white trim & finishes every buyer craves. Expertly executed, this designer residence has enviable details on all 3 levels. Thoughtfully planned for today's lifestyle, enjoy the ease and convenience of luxury living within walking distance to Suwanee Town Center, walking trails and Parks. Swim community with large beautiful pool. PHOTOS ARE NOT OF ACTUAL HOME. Estimated move-in November/December 2023! "Elevate your life in 2023 with a new home by The Providence Group and \$5,000 towards closing costs when using one ...