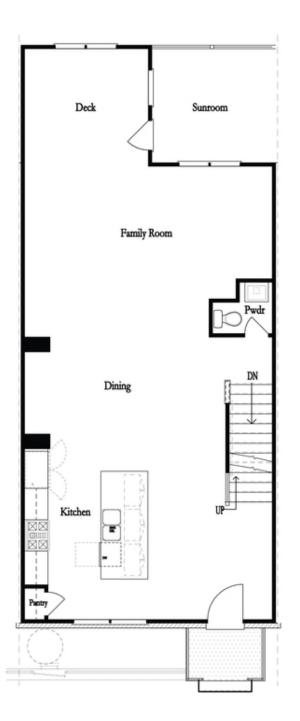

**ELEVATED** 

Beautiful townhome by The Providence Group. Worried about spending thousands in upgrades? Not here! Sun-drenched main level's open plan has impressive designer kitchen outfitted with beautiful 42" cabinets, stainless steel appliances including range hood, oversized island with plenty of seating & quartz counters overlooking spacious family room with gorgeous fireplace. Hard surface floors throughout main living area. Enjoy easy access from the sunroom to the main level deck perfect for outdoor meals. Relax and unwind on the upper level which features 2 bedrooms including the owner suite with luxurious en suite bath with dual vanities, large shower and spacious walk-in closet. Terrace level entry has convenient office or 3rd bedroom with full bath. Neutral paint colors throughout paired with crisp white trim & finishes every buyer craves. Expertly executed, this designer residence has enviable details on all 3 levels. Thoughtfully planned for today's lifestyle, enjoy the ease and convenience of luxury living within walking distance to Suwanee Town Center, walking trails and Parks. Swim community with large beautiful pool. PHOTOS ARE NOT OF ACTUAL HOME. Estimated move-in November/December 2023! "Elevate your life in 2023 with a new home by The Providence Group and \$5,000 towards closing costs when using one ...