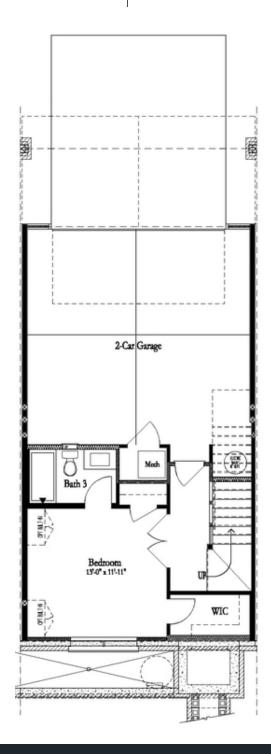

**ELEVATED** 

Beautiful townhome by The Providence Group. Worried about spending thousands in upgrades? Not here! Sun-drenched main level's open plan has impressive designer kitchen outfitted with beautiful 42" cabinets, stainless steel appliances including range hood, oversized island with plenty of seating & quartz counters overlooking spacious family room with gorgeous fireplace. Hard surface floors throughout main living area. Enjoy easy access from the sunroom to the main level deck perfect for outdoor meals. Relax and unwind on the upper level which features 2 bedrooms including the owner suite with luxurious en suite bath with dual vanities, large shower and spacious walk-in closet. Terrace level entry has convenient office or 3rd bedroom with full bath. Neutral paint colors throughout paired with crisp white trim & finishes every buyer craves. Expertly executed, this designer residence has enviable details on all 3 levels. Thoughtfully planned for today's lifestyle, enjoy the ease and convenience of luxury living within walking distance to Suwanee Town Center, walking trails and Parks. Swim community with large beautiful pool. PHOTOS ARE NOT OF ACTUAL HOME. Estimated move-in November/December 2023! "Elevate your life in 2023 with a new home by The Providence Group and \$5,000 towards closing costs when using one ...