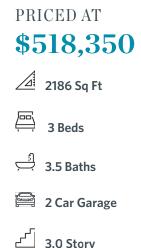

**ELEVATED** 

Beautiful townhome by The Providence Group. Worried about spending thousands in upgrades? Not here! Sun-drenched main level's open plan has impressive designer kitchen outfitted with beautiful 42" cabinets, stainless steel appliances including range hood, oversized island with plenty of seating & quartz counters overlooking spacious family room with gorgeous fireplace. Hard surface floors throughout main living area. Enjoy easy access from the sunroom to the main level deck perfect for outdoor meals. Relax and unwind on the upper level which features 2 bedrooms including the owner suite with luxurious en suite bath with dual vanities, large shower and spacious walk-in closet. Terrace level entry has convenient office or 3rd bedroom with full bath. Neutral paint colors throughout paired with crisp white trim & finishes every buyer craves. Expertly executed, this designer residence has enviable details on all 3 levels. Thoughtfully planned for today's lifestyle, enjoy the ease and convenience of luxury living within walking distance to Suwanee Town Center, walking trails and Parks. Swim community with large beautiful pool. PHOTOS ARE NOT OF ACTUAL HOME. Estimated move-in November/December 2023! "Elevate your life in 2023 with a new home by The Providence Group and \$5,000 towards closing costs when using one ...