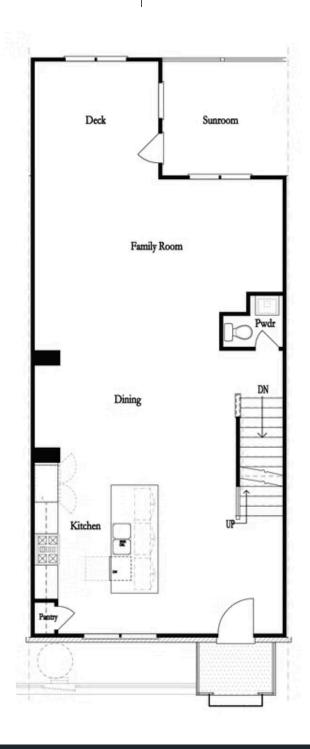

Gorgeous Graham- END UNIT - Classic farmhouse style townhome loaded with upgrades standard! Great new incentive: Receive \$10,000 towards closing costs/prepaids when using one of our terrific preferred lenders and closing in December 2023!!! Offering luxurious sophisticated living where quality abounds in this stately 3-story beauty in a community of amazing architecture, meandering sidewalks & ample parking. Terrace level has convenient office or 3rd bedroom with full bath. Light-filled main level's has impressive designer kitchen outfitted w/beautiful 42" cabinets, oversized island with plenty of seating & quartz counters and is open to the spacious fireside family room. Just off the sunroom is easy access to the main level deck perfect for outdoor meals, coffee in the morning or glass of wine at night. The upper level features 2 bedrooms including the owners suite with fabulous en suite bath that has dual vanities, large shower and spacious walk-in closet. No carpeting anywhere....hard surface flooring throughout. Neutral paint colors throughout paired with crisp white trim & finishes every buyer craves. Expertly executed, this designer residence has enviable details on all 3 levels. Thoughtfully planned for today's lifestyle, enjoy the ease and convenience of luxury living within walking distance to Suwanee Town Center, ...