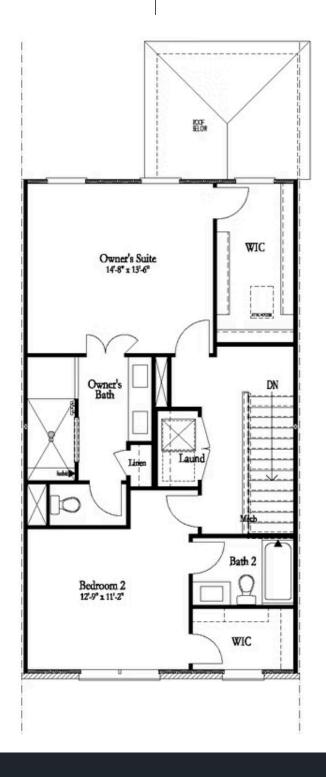

Gorgeous Graham- END UNIT - Classic farmhouse style townhome loaded with upgrades standard! Great new incentive: Receive \$10,000 towards closing costs/prepaids when using one of our terrific preferred lenders and closing in December 2023!!! Offering luxurious sophisticated living where quality abounds in this stately 3-story beauty in a community of amazing architecture, meandering sidewalks & ample parking. Terrace level has convenient office or 3rd bedroom with full bath. Light-filled main level's has impressive designer kitchen outfitted w/beautiful 42" cabinets, oversized island with plenty of seating & quartz counters and is open to the spacious fireside family room. Just off the sunroom is easy access to the main level deck perfect for outdoor meals, coffee in the morning or glass of wine at night. The upper level features 2 bedrooms including the owners suite with fabulous en suite bath that has dual vanities, large shower and spacious walk-in closet. No carpeting anywhere....hard surface flooring throughout. Neutral paint colors throughout paired with crisp white trim & finishes every buyer craves. Expertly executed, this designer residence has enviable details on all 3 levels. Thoughtfully planned for today's lifestyle, enjoy the ease and convenience of luxury living within walking distance to Suwanee Town Center, ...