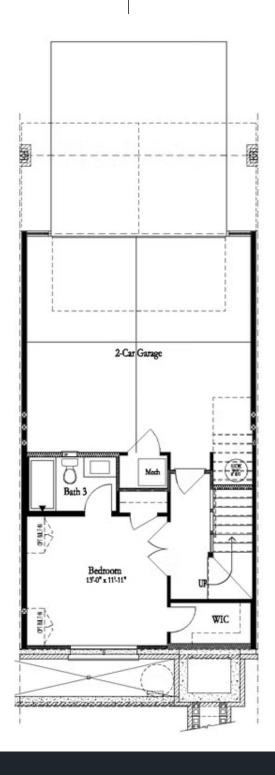

Gorgeous Graham- END UNIT - Classic farmhouse style townhome loaded with upgrades standard! Great new incentive: Receive \$10,000 towards closing costs/prepaids when using one of our terrific preferred lenders and closing in December 2023!!! Offering luxurious sophisticated living where quality abounds in this stately 3-story beauty in a community of amazing architecture, meandering sidewalks & ample parking. Terrace level has convenient office or 3rd bedroom with full bath. Light-filled main level's has impressive designer kitchen outfitted w/beautiful 42" cabinets, oversized island with plenty of seating & quartz counters and is open to the spacious fireside family room. Just off the sunroom is easy access to the main level deck perfect for outdoor meals, coffee in the morning or glass of wine at night. The upper level features 2 bedrooms including the owners suite with fabulous en suite bath that has dual vanities, large shower and spacious walk-in closet. No carpeting anywhere....hard surface flooring throughout. Neutral paint colors throughout paired with crisp white trim & finishes every buyer craves. Expertly executed, this designer residence has enviable details on all 3 levels. Thoughtfully planned for today's lifestyle, enjoy the ease and convenience of luxury living within walking distance to Suwanee Town Center, ...