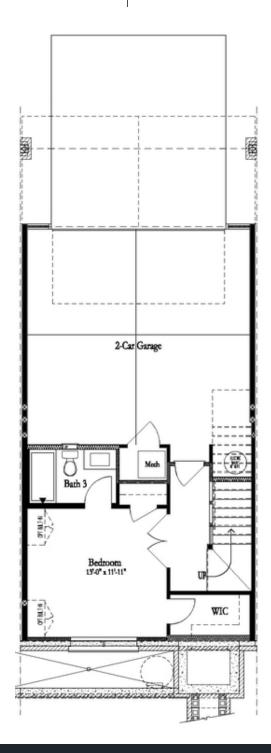

**ELEVATED** 

Gorgeous Graham- END UNIT - Classic farmhouse style townhome loaded with upgrades standard! Great new incentive: Receive \$10,000 towards closing costs/prepaids when using one of our terrific preferred lenders and closing in December 2023!!! Offering luxurious sophisticated living where quality abounds in this stately 3-story beauty in a community of amazing architecture, meandering sidewalks & ample parking. Terrace level has convenient office or 3rd bedroom with full bath. Light-filled main level's has impressive designer kitchen outfitted w/beautiful 42" cabinets, oversized island with plenty of seating & quartz counters and is open to the spacious fireside family room. Just off the sunroom is easy access to the main level deck perfect for outdoor meals, coffee in the morning or glass of wine at night. The upper level features 2 bedrooms including the owners suite with fabulous en suite bath that has dual vanities, large shower and spacious walk-in closet. No carpeting anywhere....hard surface flooring throughout. Neutral paint colors throughout paired with crisp white trim & finishes every buyer craves. Expertly executed, this designer residence has enviable details on all 3 levels. Thoughtfully planned for today's lifestyle, enjoy the ease and convenience of luxury living within walking distance to Suwanee Town Center, ...