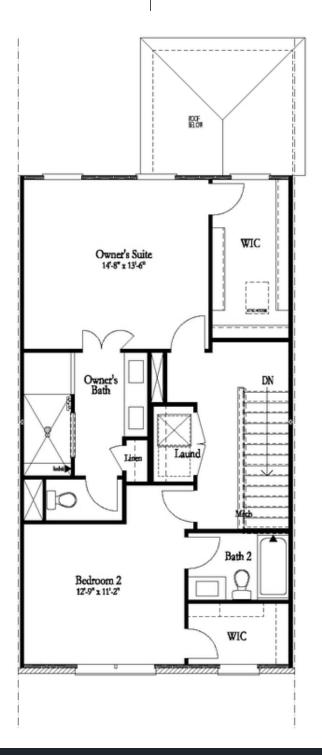

**ELEVATED** 

Gorgeous Graham- END UNIT - Classic farmhouse style townhome loaded with upgrades standard! Great new incentive: Receive \$10,000 towards closing costs/prepaids when using one of our terrific preferred lenders and closing in December 2023!!! Offering luxurious sophisticated living where quality abounds in this stately 3-story beauty in a community of amazing architecture, meandering sidewalks & ample parking. Terrace level has convenient office or 3rd bedroom with full bath. Light-filled main level's has impressive designer kitchen outfitted w/beautiful 42" cabinets, oversized island with plenty of seating & quartz counters and is open to the spacious fireside family room. Just off the sunroom is easy access to the main level deck perfect for outdoor meals, coffee in the morning or glass of wine at night. The upper level features 2 bedrooms including the owners suite with fabulous en suite bath that has dual vanities, large shower and spacious walk-in closet. No carpeting anywhere....hard surface flooring throughout. Neutral paint colors throughout paired with crisp white trim & finishes every buyer craves. Expertly executed, this designer residence has enviable details on all 3 levels. Thoughtfully planned for today's lifestyle, enjoy the ease and convenience of luxury living within walking distance to Suwanee Town Center, ...