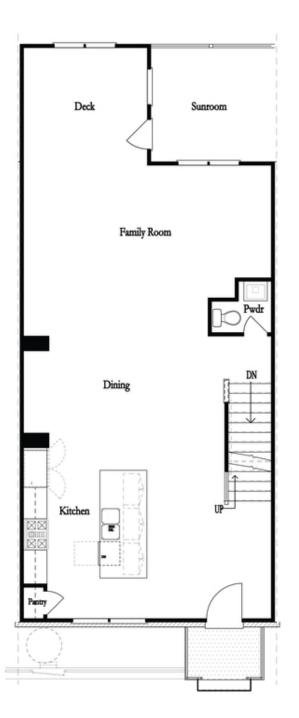

**ELEVATED** 

Gorgeous Graham- END UNIT - Classic farmhouse style townhome loaded with upgrades standard! Great new incentive: Receive \$10,000 towards closing costs/prepaids when using one of our terrific preferred lenders and closing in December 2023!!! Offering luxurious sophisticated living where quality abounds in this stately 3-story beauty in a community of amazing architecture, meandering sidewalks & ample parking. Terrace level has convenient office or 3rd bedroom with full bath. Light-filled main level's has impressive designer kitchen outfitted w/beautiful 42" cabinets, oversized island with plenty of seating & quartz counters and is open to the spacious fireside family room. Just off the sunroom is easy access to the main level deck perfect for outdoor meals, coffee in the morning or glass of wine at night. The upper level features 2 bedrooms including the owners suite with fabulous en suite bath that has dual vanities, large shower and spacious walk-in closet. No carpeting anywhere....hard surface flooring throughout. Neutral paint colors throughout paired with crisp white trim & finishes every buyer craves. Expertly executed, this designer residence has enviable details on all 3 levels. Thoughtfully planned for today's lifestyle, enjoy the ease and convenience of luxury living within walking distance to Suwanee Town Center, ...