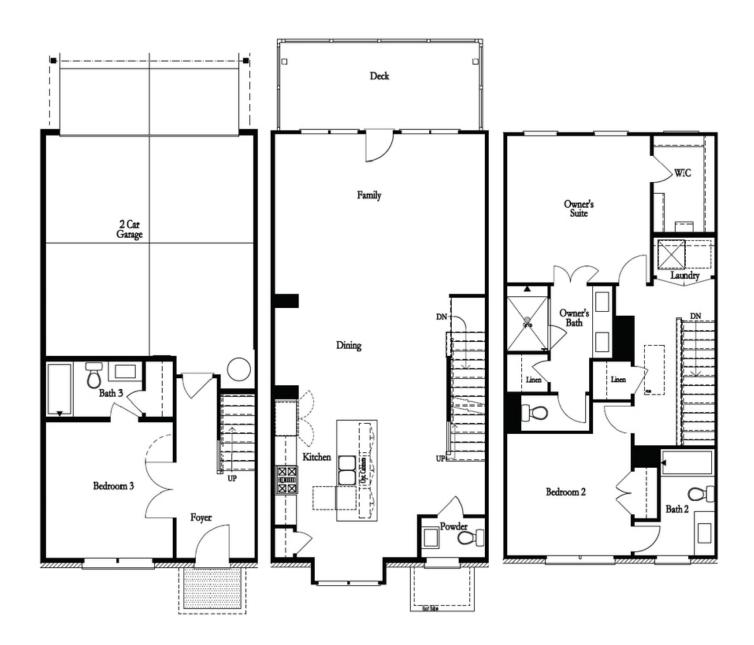

End Unit! Glendale Floor Plan by The Providence Group.! Design Package has been selected and included in price, this home will have Linen Package- White Cabinets and White Qaurtz countertops! This townhome is a spacious 3 story design floor plan offers private entry, bedroom with full bath on terrace level. This is a 3bedroom, 3.5 bath home with Your main level been Open Concept. The Upper level features spacious owner's suite and secondary bedroom and Laundry room located in hallway. The highlight of the Glendale floor plans that all the bedrooms have their own bathrooms. Suwanee Towneship is a gated community and amenity plan has a park, firepit and gazebo. This community is in highly desirable Suwanee and located within Level Creek Elementary & North Gwinnett High & Middle School district. Just a short 1.3mile drive to Suwanee Town Center, access to interstates, shopping and restaurants. Inquire about closing cost contribution incentive with our preferred lender \* Pictures are of a previously built home, Photos are for representation purposes only and are not of the actual property., Property is to start construction. Estimated completion January/February 2023 \* Pictures are of a previously built home and Not of ...