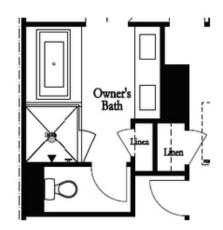

## 205 SIMS PARK PLACE, 1 THE GLENDALE **TOWNHOUSE IN SUWANEE TOWNESHIP | SUWANEE, GA**

Optional Bath 3 Shower ilo Tub

Optional Owner's Luxury Shower

Optional Owner's Shower & Tub

Fireplace

Optional Sunroom 1 ilo Extended Deck