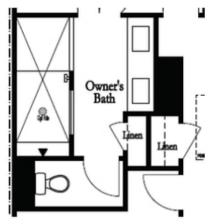

## 205 SIMS PARK PLACE, 1 THE GLENDALE **TOWNHOUSE IN SUWANEE TOWNESHIP | SUWANEE, GA**

Optional Bath 3 Shower ilo Tub

Optional Owner's Luxury Shower

Optional Owner's Shower & Tub

Fireplace

Optional Sunroom 1 ilo Extended Deck