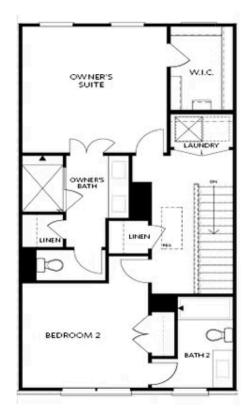

PRICED AT **\$495,750** 

\_\_\_\_\_\_1994 Sq Ft

3 Bed:

⇒ 3.5 Baths

2 Car Garage

كا 3.0 Story

Glendale plan with Private views from your Sunroom and deck. Location Location Location!!! Final Homes released at Suwanee Towneship, Don't Miss out on your opportunity to Live in this great Gated community!!! Design Package has been selected and included in price, this home will have Linen Package- White Cabinets and White Quartz countertops! Emergence Kismet flooring throughout, stairs are stained to match flooring, Only 3 bedrooms have carpet. This townhome is a spacious 3 story design floor plan offers private entry, bedroom with full bath on terrace level. This is a 3bedroom, 3.5 bath home with Your main level been Open Concept . The Upper level features spacious owner's suite and secondary bedroom and Laundry room located in hallway. The highlight of the Glendale floor plans that all the bedrooms have their own bathrooms. Suwanee Towneship is a gated community and amenity plan has a park, firepit and gazebo. This community is in highly desirable Suwanee and located within Level Creek Elementary & North Gwinnett High & Middle School district. Just a short 1.3mile drive to Suwanee Town Center, access to interstates, shopping and restaurants. Inquire about closing cost contribution incentive with our preferred lender \* Pictures are of a ...

Want to Know More About This Home?

Want to Know More About This Home?

FIRST FLOOR

Elevations B & C Floor Plan Layout

Want to Know More About This Home?

SECOND FLOOR

Elevations B & C Floor Plan Layout

Want to Know More About This Home?