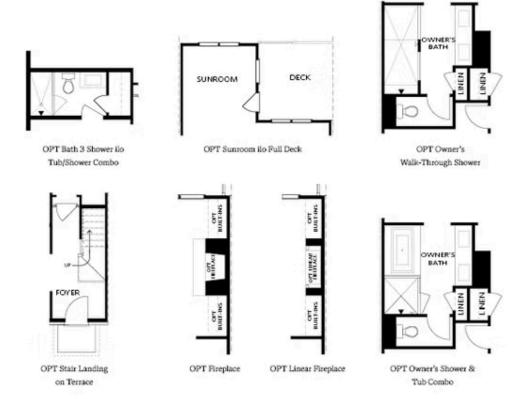

n hallway. The highlight of the Glendale floor plans that all the bedrooms have their own bathrooms. Suwanee Towneship is a gated community and amenity plan has a park, firepit and gazebo. This community is in highly desirable Suwanee and located within Level Creek Elementary & North Gwinnett High & Middle School district. Just a short 1.3mile drive to Suwanee Town Center, access to interstates, shopping and restaurants. Inquire about closing cost contribution incentive with our preferred lender \* Pictures are of a ...

Want to Know More About This Home?









Want to Know More About This Home?









FIRST FLOOR

Elevations B & C Floor Plan Layout

Want to Know More About This Home?









SECOND FLOOR

Elevations B & C Floor Plan Layout

Want to Know More About This Home?









OPTIONS

Want to Know More About This Home?