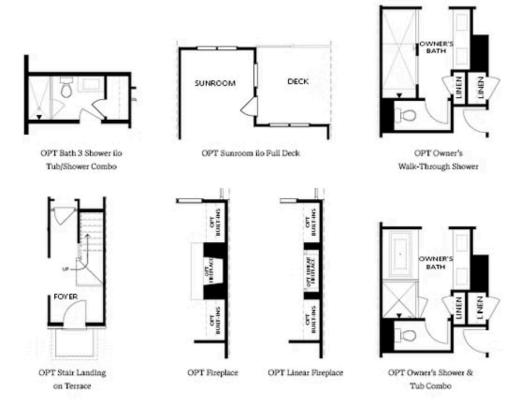

hout, stairs are stained to match flooring, Only 3 bedrooms have carpet. This townhome is a spacious 3 story design floor plan offering a private entry and bedroom with full bath on terrace level. This is a 3 bedroom, 3.5 bath home with Your main level being Open Concept. The Upper level features a spacious owner's suite, secondary bedroom and Laundry room located in hallway. The highlight of the Glendale floor plan is that all the bedrooms have their own bathrooms. Suwanee Towneship is a gated community and amenity ...

Want to Know More About This Home?









Want to Know More About This Home?









FIRST FLOOR

Elevations B & C Floor Plan Layout

Want to Know More About This Home?









SECOND FLOOR

Elevations B & C Floor Plan Layout

Want to Know More About This Home?









OPTIONS

Want to Know More About This Home?