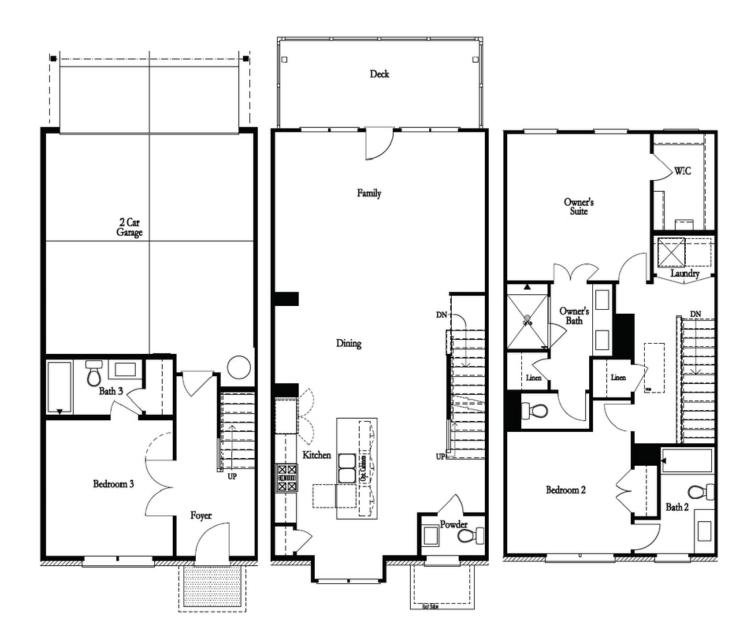

## 225 SIMS PARK PLACE, 3 THE GLENDALE TOWNHOUSE IN SUWANEE TOWNESHIP | SUWANEE, GA

PRICED AT

\$472,650

\_\_\_\_\_\_ 1903 Sq Ft

= ∃ 3 Beds

3.5 Baths

2 Car Garage

عاد 3.0 Story

Elevate your life in 2023! New Year New Price Plus \$20k Any Way You Want on all contracts written before 2/28/2023 and closing by 3/31/2023. Private views from large deck which is great for relaxation or entertaining is included in this plan! Location Location Location!!! Final Homes released at Suwanee Towneship, Don't Miss out on your opportunity to Live in this great Gated community!!! The popular Glendale Floor Plan by The Providence Group. This home also features a modern Linear Fireplace and the Design Package has been selected and included in price. This home will have the Linen Package- White Cabinets and White Quartz countertops! Del Ray Windsurf Birch Hardwood throughout, stairs are stained to match flooring, Only 3 bedrooms have carpet. This townhome is a spacious 3 story design floor plan offering a private entry and bedroom with full bath on terrace level. This is a 3 bedroom, 3.5 bath home with Your main level being Open Concept. The Upper level features a spacious owner's suite, secondary bedroom and Laundry room located in hallway. The highlight of the Glendale floor plan is that all the bedrooms have their own bathrooms. Suwanee Towneship is a gated community and amenity ...