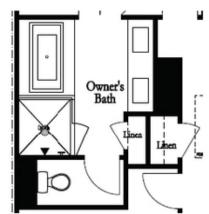

## 225 SIMS PARK PLACE, 3 THE GLENDALE **TOWNHOUSE IN SUWANEE TOWNESHIP | SUWANEE, GA**

Optional Bath 3 Shower ilo Tub

Optional Owner's Luxury Shower

Optional Owner's Shower & Tub

Linear Fireplace

Optional Sunroom 1 ilo Extended Deck