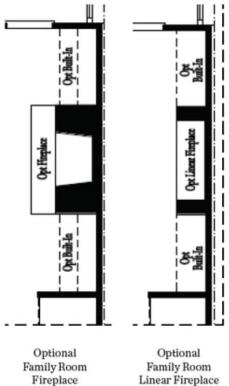

Elevate your life in 2023! New Year New Price Plus \$20k Any Way You Want on all contracts written before 2/28/2023 and closing by 3/31/2023. Private views from large deck which is great for relaxation or entertaining is included in this plan! Location Location Location!!! Final Homes released at Suwanee Towneship, Don't Miss out on your opportunity to Live in this great Gated community!!! The popular Glendale Floor Plan by The Providence Group. This home also features a modern Linear Fireplace and the Design Package has been selected and included in price. This home will have the Linen Package- White Cabinets and White Quartz countertops! Del Ray Windsurf Birch Hardwood throughout, stairs are stained to match flooring, Only 3 bedrooms have carpet. This townhome is a spacious 3 story design floor plan offering a private entry and bedroom with full bath on terrace level. This is a 3 bedroom, 3.5 bath home with Your main level being Open Concept. The Upper level features a spacious owner's suite, secondary bedroom and Laundry room located in hallway. The highlight of the Glendale floor plan is that all the bedrooms have their own bathrooms. Suwanee Towneship is a gated community and amenity ...

## 225 SIMS PARK PLACE, 3 THE GLENDALE **TOWNHOUSE IN SUWANEE TOWNESHIP | SUWANEE, GA**

Optional Bath 3 Shower ilo Tub

Optional Owner's Luxury Shower

Optional Owner's Shower & Tub

Linear Fireplace

Optional Sunroom 1 ilo Extended Deck