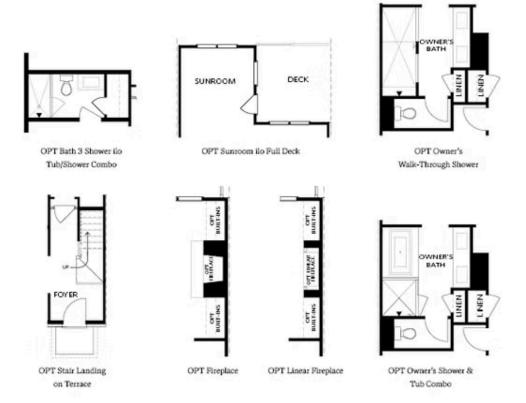

b and separate Shower! This community is in highly desirable Suwanee and located within Level Creek Elementary & North Gwinnett High & Middle School district. Just a short 1.3 mile drive to Suwanee Town Center, access to interstates, shopping and restaurants. \* Preferred Lenders - Ameris Bank, Capital City Home Loans, New American Funding, Renasant Bank, and Prime Lending. \* Pictures are of a previously built home, Photos are for representation purposes only and are not of the actual property., Property is Framing ...

Want to Know More About This Home?









Want to Know More About This Home?









FIRST FLOOR

Elevations B & C Floor Plan Layout

Want to Know More About This Home?









SECOND FLOOR

Elevations B & C Floor Plan Layout

Want to Know More About This Home?









OPTIONS

Want to Know More About This Home?