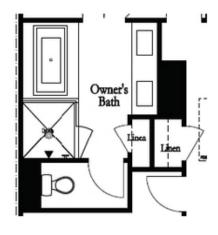

## 235 SIMS PARK PLACE, 4 THE GLENDALE TOWNHOUSE IN SUWANEE TOWNESHIP | SUWANEE, GA

Optional Bath 3 Shower ilo Tub

Optional Owner's Luxury Shower

Optional Owner's Shower & Tub

Optional Sunroom 2 ilo Extended Deck