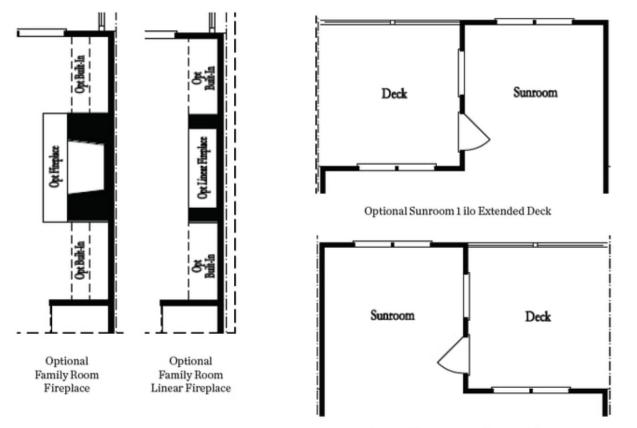

## 235 SIMS PARK PLACE, 4 THE GLENDALE TOWNHOUSE IN SUWANEE TOWNESHIP | SUWANEE, GA

Optional Bath 3 Shower ilo Tub

Optional Owner's Luxury Shower

Optional Owner's Shower & Tub

Optional Sunroom 2 ilo Extended Deck