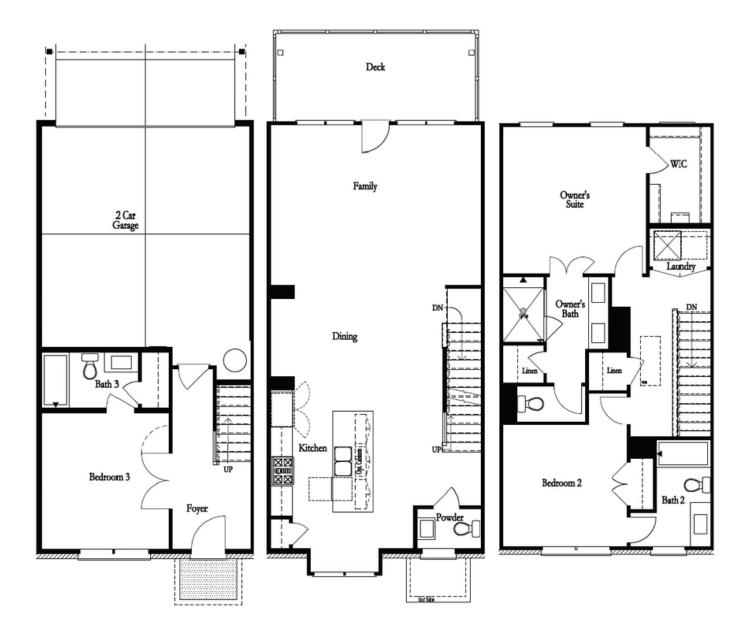

## 235 SIMS PARK PLACE, 4 THE GLENDALE TOWNHOUSE IN SUWANEE TOWNESHIP | SUWANEE, GA

Want to Know More About This Home?

CONTACT OUR NEW HOME NAVIGATOR Call Us @ 470.462.9178

Please refer to actual blueprints for an accurate representation of home design. Home design and elevations subject to change without prior notice. Window, door and porch locations may vary by elevation. Subject to error, omission or withdrawal.

## 235 SIMS PARK PLACE, 4 THE GLENDALE TOWNHOUSE IN SUWANEE TOWNESHIP | SUWANEE, GA

Optional Bath 3 Shower ilo Tub

Optional Owner's Luxury Shower

Optional Owner's Shower & Tub

Optional Sunroom 2 ilo Extended Deck