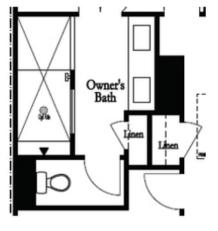

## 235 SIMS PARK PLACE, 4 THE GLENDALE TOWNHOUSE IN SUWANEE TOWNESHIP | SUWANEE, GA

Optional Bath 3 Shower ilo Tub

Optional Owner's Luxury Shower

Optional Owner's Shower & Tub

Optional Sunroom 2 ilo Extended Deck