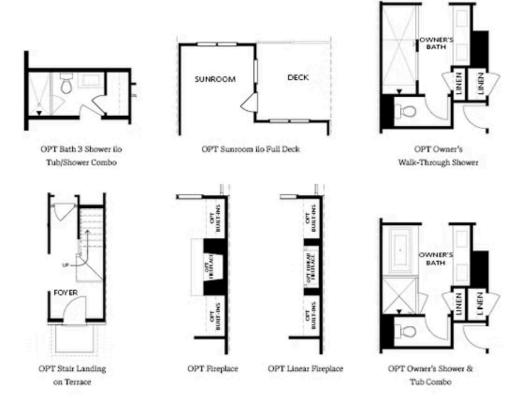

PRICED AT

\$477,650

1903 Sq Ft

3 Beds

3.5 Baths

2 Car Garage

3.0 Story

Elevate your life in 2023! New Year New Price Plus \$20k Any Way You Want on all contracts written before 2/28/2023 and closing by 3/31/2023. ! Final Homes released at Suwanee Towneship! Elevate Your Life in 2023! This home features a modern Linear Fireplace and includes the Linen Design Package with white cabinets and quartz countertops in the kitchen. Del Ray Windsurf Birch Hardwood throughout, stairs are stained to match flooring, Only 3 bedrooms have carpet. This is a 3 bedroom, 3.5 bath home offering an Open Concept floorplan. The Upper level features spacious owner's suite and secondary bedroom and Laundry room located in hallway. Owners bathroom features the Highly Popular Upgraded Walk in Shower with Drying area! This spacious 3 story floor plan offers private entry and bedroom with full bath on terrace level. The highlight of the Glendale floor plans that all the bedrooms have their own bathrooms. You will have private views from the large deck which is great for relaxation or entertaining is included in this plan! Suwanee Towneship is a gated community and amenity plan has a park, firepit and gazebo. This community is in highly desirable Suwanee and located within Level Creek Elementary & ...

OPTIONS

Want to Know More About This Home?