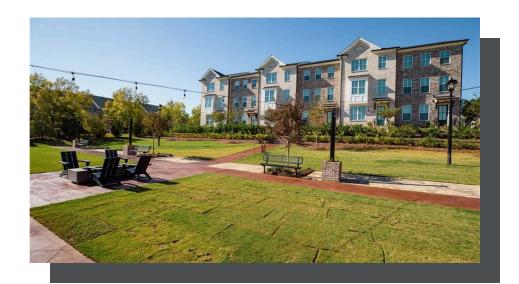

PRICED AT

\$477,650

1903 Sq Ft

3 Beds

3.5 Baths

2 Car Garage

3.0 Story

Elevate your life in 2023! New Year New Price Plus \$20k Any Way You Want on all contracts written before 2/28/2023 and closing by 3/31/2023. ! Final Homes released at Suwanee Towneship! Elevate Your Life in 2023! This home features a modern Linear Fireplace and includes the Linen Design Package with white cabinets and quartz countertops in the kitchen. Del Ray Windsurf Birch Hardwood throughout, stairs are stained to match flooring, Only 3 bedrooms have carpet. This is a 3 bedroom, 3.5 bath home offering an Open Concept floorplan. The Upper level features spacious owner's suite and secondary bedroom and Laundry room located in hallway. Owners bathroom features the Highly Popular Upgraded Walk in Shower with Drying area! This spacious 3 story floor plan offers private entry and bedroom with full bath on terrace level. The highlight of the Glendale floor plans that all the bedrooms have their own bathrooms. You will have private views from the large deck which is great for relaxation or entertaining is included in this plan! Suwanee Towneship is a gated community and amenity plan has a park, firepit and gazebo. This community is in highly desirable Suwanee and located within Level Creek Elementary & ...