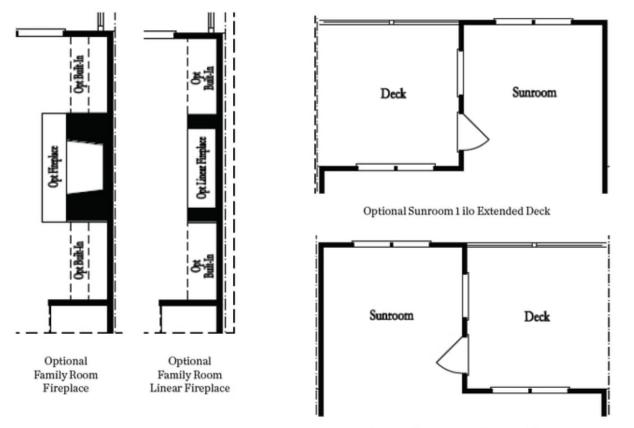

### 255 SIMS PARK PLACE, 6 THE GLENDALE TOWNHOUSE IN SUWANEE TOWNESHIP | SUWANEE, GA

Optional Bath 3 Shower ilo Tub

Optional Owner's Luxury Shower

Optional Owner's Shower & Tub

Optional Sunroom 2 ilo Extended Deck