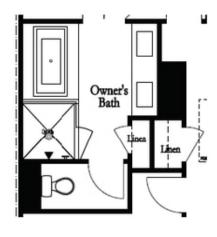

### 255 SIMS PARK PLACE, 6 THE GLENDALE TOWNHOUSE IN SUWANEE TOWNESHIP | SUWANEE, GA

Optional Bath 3 Shower ilo Tub

Optional Owner's Luxury Shower

Optional Owner's Shower & Tub

Optional Sunroom 2 ilo Extended Deck