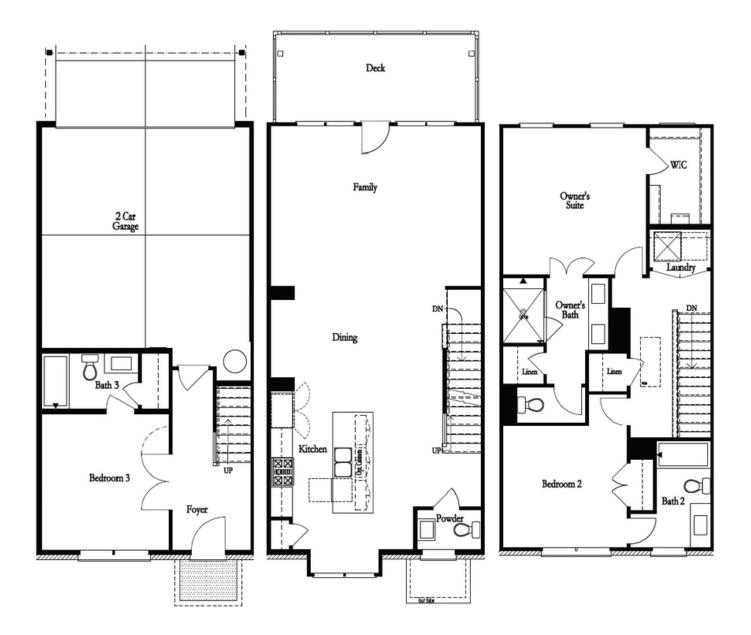

#### 255 SIMS PARK PLACE, 6 THE GLENDALE TOWNHOUSE IN SUWANEE TOWNESHIP | SUWANEE, GA

Location Location Location, End Unit You've been waiting on!!! Private views from sunroom! Glendale Floor Plan by The Providence Group. Home has sunroom for extra living space that leads onto the deck for entertaining or relaxing. This home also features Upgraded Separate Tub & Shower in Owner's Bathroom!! Design Package has been selected and included in price, this home will have Stone Package- Gray Cabinets and White Qaurtz countertops! This townhome is a spacious 3 story design floor plan offers private entry, bedroom with full bath on terrace level. This is a 3bedroom, 3.5 bath home with Your main level been Open Concept . The Upper level features spacious owner's suite and secondary bedroom and Laundry room located in hallway. The highlight of the Glendale floor plans that all the bedrooms have their own bathrooms. Suwanee Towneship is a gated community and amenity plan has a park, firepit and gazebo. This community is in highly desirable Suwanee and located within Level Creek Elementary & North Gwinnett High & Middle School district. Just a short 1.3mile drive to Suwanee Town Center, access to interstates, shopping and restaurants. Inquire about closing cost contribution incentive with our preferred lender \* Pictures are of ...