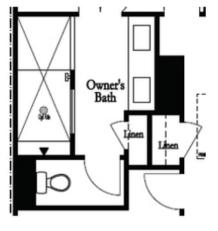

### 255 SIMS PARK PLACE, 6 THE GLENDALE TOWNHOUSE IN SUWANEE TOWNESHIP | SUWANEE, GA

Optional Bath 3 Shower ilo Tub

Optional Owner's Luxury Shower

Optional Owner's Shower & Tub

Optional Sunroom 2 ilo Extended Deck