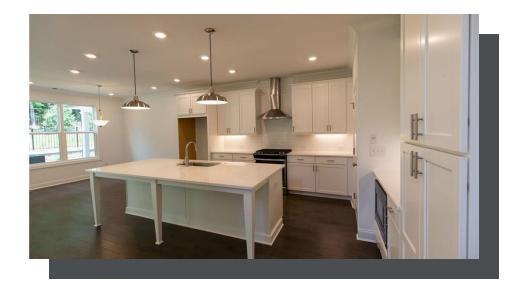

PRICED AT

\$487,380

2030 Sq Ft

/──ं → 3 Beds

2.5 Baths

2 Car Garage

2.0 Story

Stockton J1 Floor Plan by The Providence Group. Don't miss out on your opportunity to own the Popular 2 story Stockton plan Suwanee Towneship!! This wonderful new home that just started construction will offer 2 story design floor plan entry on main level and garage in front and a private cozy backyard with your covered porch. Welcome home to Your Private foyer leads to your Open Concept main level with a Large kitchen island, customize your quartz countertop that will overlook the dining & family room. Open your 8ft sliding doors to enjoy your backyard and sit & enjoy enjoy time with friends and family under your covered porch. When you head to the 2nd floor enter your spacious owner's suite offers frameless shower, quartz countertops, dual vanities & walk in closet. Owners Suite is rear facing your backyard. The laundry room is located in hallway on the upper level along with 2 secondary bedrooms. Carpets are only in the bedrooms and you have an option to upgrade to wood flooring. Suwanee Towneship is in a great location located close to interstate 85, shopping and plenty of restaurants nearby. Come live in this gated community with its own amenity ...