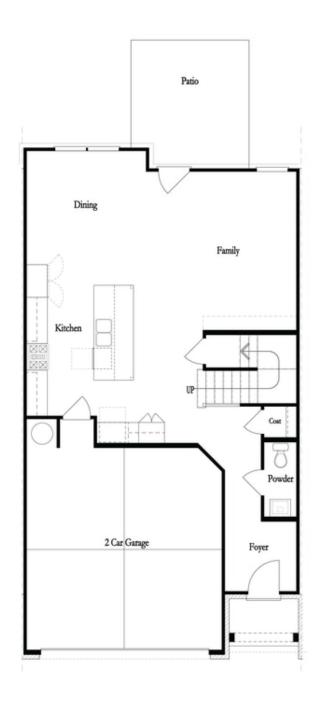

PRICED AT

\$487,380

2030 Sq Ft

/──ं → 3 Beds

2.5 Baths

2 Car Garage

2.0 Story

Stockton J1 Floor Plan by The Providence Group. Don't miss out on your opportunity to own the Popular 2 story Stockton plan Suwanee Towneship!! This wonderful new home that just started construction will offer 2 story design floor plan entry on main level and garage in front and a private cozy backyard with your covered porch. Welcome home to Your Private foyer leads to your Open Concept main level with a Large kitchen island, customize your quartz countertop that will overlook the dining & family room. Open your 8ft sliding doors to enjoy your backyard and sit & enjoy enjoy time with friends and family under your covered porch. When you head to the 2nd floor enter your spacious owner's suite offers frameless shower, quartz countertops, dual vanities & walk in closet. Owners Suite is rear facing your backyard. The laundry room is located in hallway on the upper level along with 2 secondary bedrooms. Carpets are only in the bedrooms and you have an option to upgrade to wood flooring. Suwanee Towneship is in a great location located close to interstate 85, shopping and plenty of restaurants nearby. Come live in this gated community with its own amenity ...