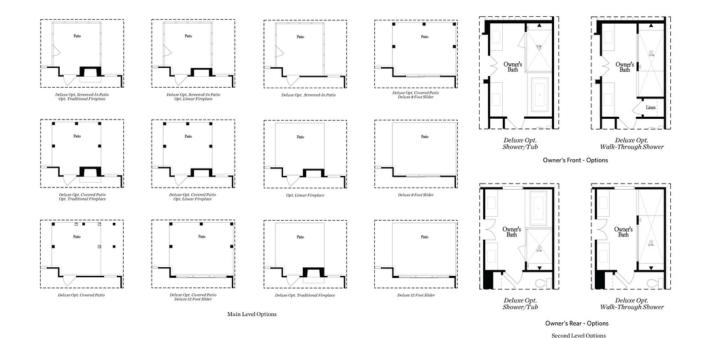

Main Level Options

Want to Know More About This Home?

Opt. Shower/Tub

Opt. Walk-Through Shower

#### Owner's Front - Options

Opt. Shower/Tub

Opt. Walk-Through Shower

Owner's Rear - Options

Want to Know More **About This Home?** 