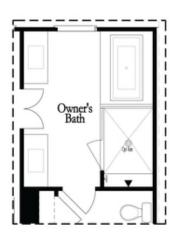

Main Level Options

Want to Know More About This Home?

Opt. Shower/Tub

Opt. Walk-Through Shower

#### Owner's Front - Options

Opt. Shower/Tub

Opt. Walk-Through Shower

Owner's Rear - Options

Want to Know More **About This Home?** 