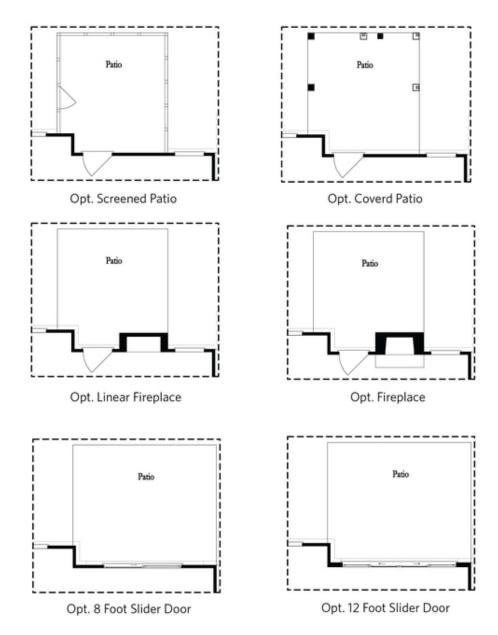

Main Level Options

Want to Know More About This Home?

Opt. Shower/Tub

Opt. Walk-Through Shower