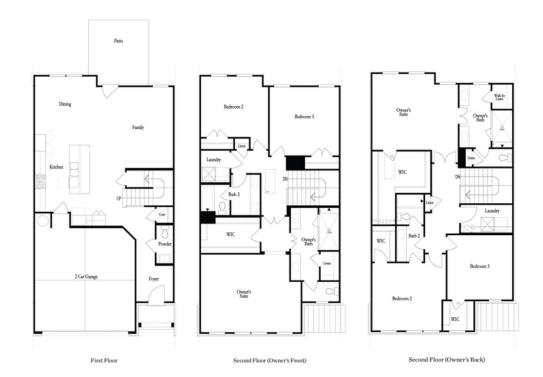

PRICED AT

\$487,380

2030 Sq Ft

/──ं → 3 Beds

2.5 Baths

2 Car Garage

2.0 Story

Stockton J1 Floor Plan by The Providence Group. Don't miss out on your opportunity to own the Popular 2 story Stockton plan Suwanee Towneship!! This wonderful new home that just started construction will offer 2 story design floor plan entry on main level and garage in front and a private cozy backyard with your covered porch. Welcome home to Your Private foyer leads to your Open Concept main level with a Large kitchen island, customize your quartz countertop that will overlook the dining & family room. Open your 8ft sliding doors to enjoy your backyard and sit & enjoy enjoy time with friends and family under your covered porch. When you head to the 2nd floor enter your spacious owner's suite offers frameless shower, quartz countertops, dual vanities & walk in closet. Owners Suite is rear facing your backyard. The laundry room is located in hallway on the upper level along with 2 secondary bedrooms. Carpets are only in the bedrooms and you have an option to upgrade to wood flooring. Suwanee Towneship is in a great location located close to interstate 85, shopping and plenty of restaurants nearby. Come live in this gated community with its own amenity ...

Want to Know More About This Home?

Want to Know More About This Home?

Want to Know More About This Home?

Want to Know More About This Home?

Second Floor - Owner's Rear

Second Floor - Owner's Front

Want to Know More About This Home?