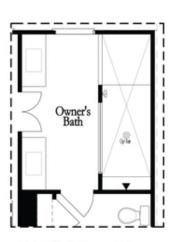

Main Level Options

Want to Know More About This Home?

Opt. Shower/Tub

Opt. Walk-Through Shower

#### Owner's Front - Options

Opt. Shower/Tub

Opt. Walk-Through Shower

Owner's Rear - Options

Want to Know More **About This Home?** 